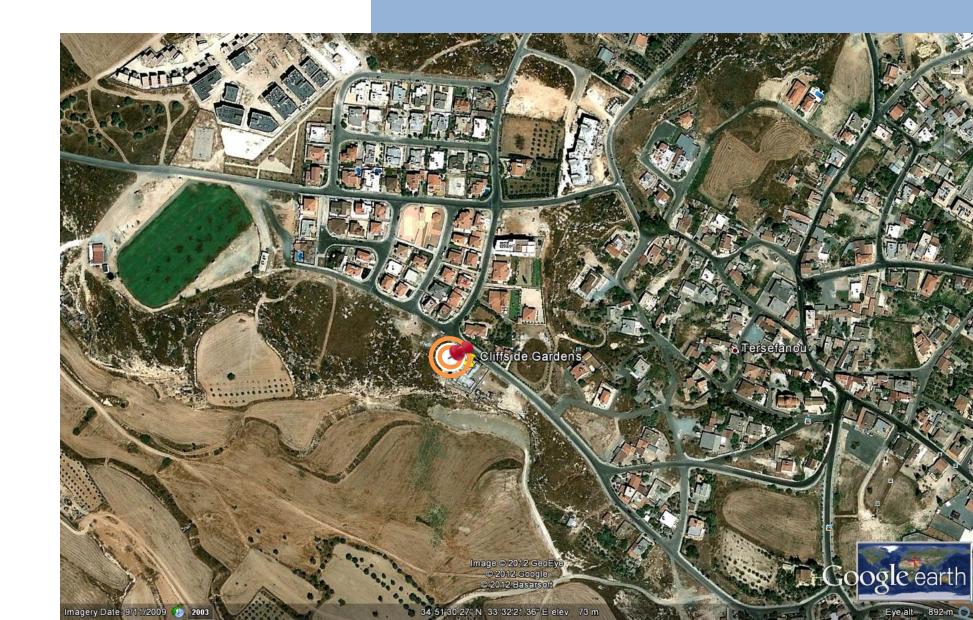

## Specifications

- Stunning location with panoramic views of the Larnaca coastline
- Set on one of the highest points of Tersefanou village with view of beautiful deep valley allowing for unobstructed views of the mountains and Larnaca coastline
- Only 4km from Larnaca International Airport
- 15 minutes drive to Larnaca centre
- Within close proximity to the traditional villages of Kiti, Pervolia and Meneou
- Easy access to all major highways linking Larnaca to the rest of Cyprus
- An exclusive development of only 14 luxury apartments