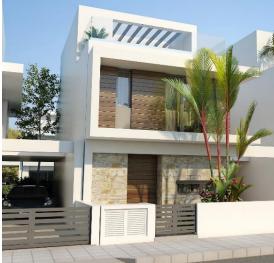

These Residences come with the option of five designs, internal layouts and external finish. Great luxury options are featured comprising open plan living areas which can be modified to suit the purchases needs, kitchen/dining area, guest toilet, pantry and storage area, master bedroom with en-suite and main bathroom.

The project uses a unique combination of glass, stone and timber to appeal to the new home buyer.

# UNEQUALED FINISHES