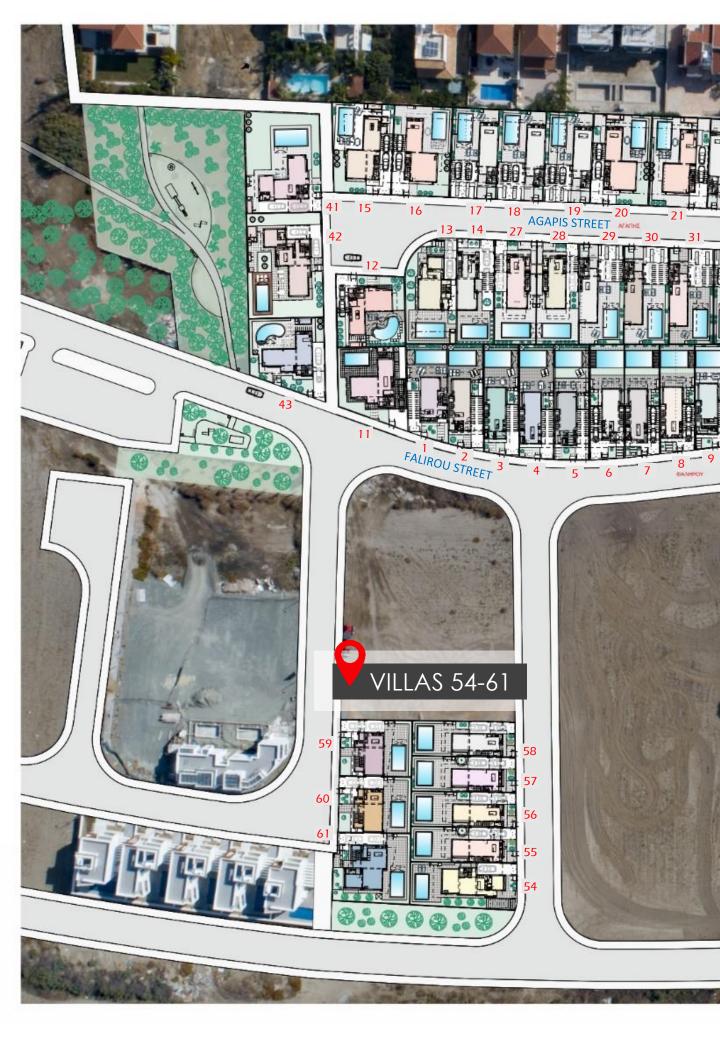

# Villas No. 54-61

### **Property Features**

Double Parking

Close to the beach

9 Prime Location

J U

4 to 6

Bathrooms

Swimming Pool Optional