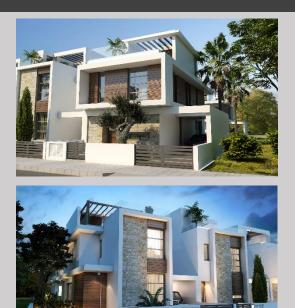

### DESCRIPTION

Not more than 5 minutes drive from Larnaca town centre, our residential project is located in an established residential area, 200m from the beach.

The project is composed of 63 residential plots, an area which has been identified for high growth potential and future development gains.

These Residences come with the option of five designs, internal layouts and external finish. Great luxury options are featured comprising open plan living areas which can be modified to suit the purchases needs, kitchen/dining area, guest toilet, pantry and storage area, master bedroom with en-suite and main bathroom.

The project uses a unique combination of glass, stone and timber to appeal to the new home buyer.

## SPECIFICATION

- Multiple modern architectural designs to choose from
- A selection of three and four bedroom , three bathroom houses
- Provision for fireplace
- Utility room
- Allocated space for W/M and dryer on first floor
- Optional private pools
- Covered garage
- Extensive use of stone, glass and timber on exterior
- Energy efficiency certificate A, B+, B
- Landscaped gardens
- 5 minutes from Larnaka town and the Phinikoudes promenade
- 200 meters from the beach
- Easy access to all major highways linking to Nicosia, Limassol and all other towns
- Underground power supply installation