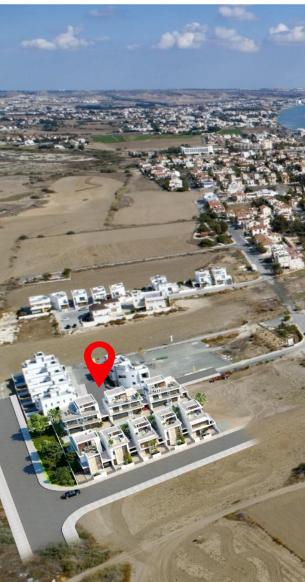

## LOCATION

### DESCRIPTION

Not more than 5 minutes drive from Larnaca town centre, our residential project is located in an established residential area, 200m from the beach.

The project is composed of 63 residential plots, an area which has been identified for high growth potential and future development gains.