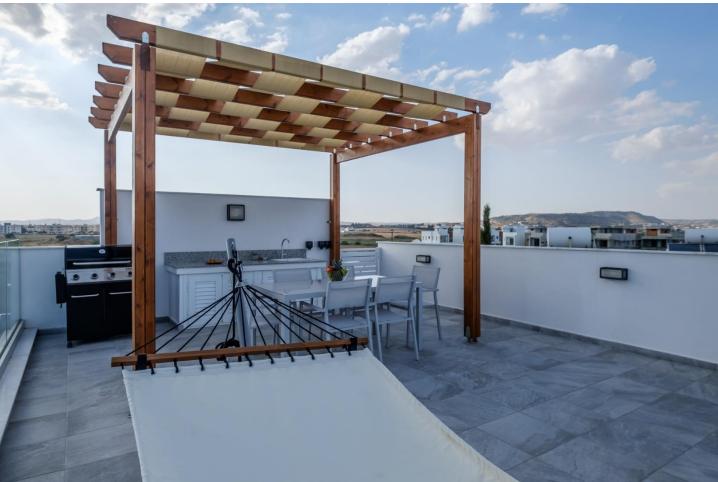

Ĩ

- 200m from the beach
- Roof Garden Optional
- All Bedrooms with en-suite
- Guest room on ground floor
- Covered verandas
- Italian Kitchen
- **Quality Wardrobes**
- Store room

### **Property Features**

- Prime Location
  - 200m from the beach
  - Roof Garden Optional
  - All Bedrooms with en-suite Guest room on ground floor
- Covered verandas Italian Kitchen Quality Wardrobes Store room