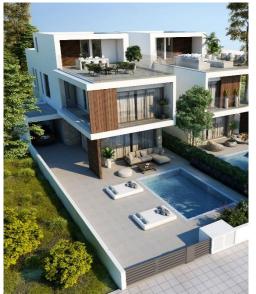

### DESCRIPTION

Not more than 5 minutes drive from Larnaca town centre, our residential project is located in an established residential area, 200m from the beach.

The project is composed of 63 residential plots, an area which has been identified for high growth potential and future development gains.

These Residences come with the option of five designs, internal layouts and external finish. Great luxury options are featured comprising open plan living areas which can be modified to suit the purchases needs, kitchen/dining area, guest toilet, pantry and storage area, master bedroom with en-suite and main bathroom.

The project uses a unique combination of glass, stone and timber to appeal to the new home buyer.

## SPECIFICATION

- Multiple modern architectural designs to choose from
- A selection of three and four bedroom , three bathroom houses
- Provision for fireplace
- Utility room
- Allocated space for W/M and dryer on first floor
- Optional private pools
- Covered garage
- Extensive use of stone, glass and timber on exterior
- Energy efficiency certificate A, B+, B
- Landscaped gardens
- 5 minutes from Larnaka town and the Phinikoudes promenade
- 200 meters from the beach
- Easy access to all major highways linking to Nicosia, Limassol and all other towns
- Underground power supply installation