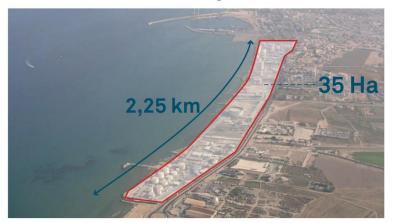

### REMOVAL OF OIL REFINERIES AND AREA REGENERATION

... to where we want to be

#### Removal of Oil Refineries and Area Regeneration

The road leading from Lamaka city centre to the tourist region of the Lamaka-Dekeleia Road will undergo regeneration with the removal of the oil refineries and new area upgrades. The area will be developed for touristic and recreational use and with the refineries transferred there will also be an additional 3 km of beach for use. Lamaka-Dekeleia Road is lined with hotels, holiday apartments, restaurants, pubs and other leisure facilities.

Area: Larnaka-Dekeleia Road