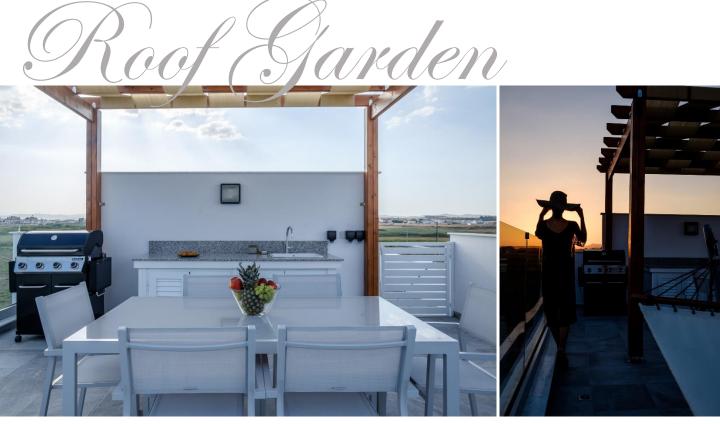

Ĩ

- 200m from the beach
- Roof Garden Optional
- All Bedrooms with en-suite
- Guest room on ground floor
- Covered verandas
- Italian Kitchen
- **Quality Wardrobes**
- Store room

### **Property Features**

- Prime Location
  - 200m from the beach
  - Roof Garden Optional
  - All Bedrooms with en-suite Guest room on ground floor
- Covered verandas Italian Kitchen Quality Wardrobes Store room