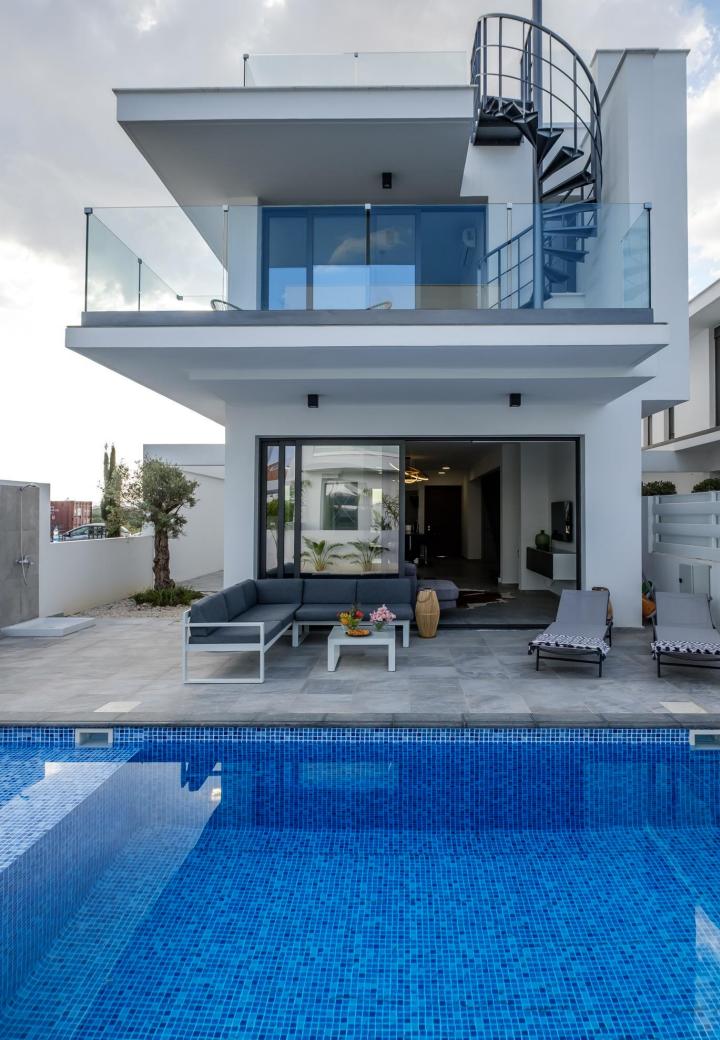

These Residences come with the option of five designs, internal layouts and external finish. Great luxury options are featured comprising open plan living areas which can be modified to suit the purchases needs, kitchen/dining area, guest toilet, pantry and storage area, master bedroom with en-suite and main bathroom.

The project uses a unique combination of glass, stone and timber to appeal to the new home buyer.

## SPECIFICATION

- Multiple modern architectural designs to choose from
- A selection of three and four bedroom , three bathroom houses
- Provision for fireplace
- Utility room
- Allocated space for W/M and dryer on first floor
- Optional private pools
- Covered garage
- Extensive use of stone, glass and timber on exterior
- Energy efficiency certificate A, B+, B
- Landscaped gardens
- 5 minutes from Larnaka town and the Phinikoudes promenade
- 200 meters from the beach
- Easy access to all major highways linking to Nicosia, Limassol and all other towns
- Underground power supply installation

### **Property Features**

Double Parking

Close to the beach

9 Prime Location

J U

4 to 6

Bathrooms

Swimming Pool Optional

Ĩ

- 200m from the beach
- Roof Garden Optional
- All Bedrooms with en-suite
- Guest room on ground floor
- Covered verandas
- Italian Kitchen
- **Quality Wardrobes**
- Store room

### **Property Features**

- Prime Location
  - 200m from the beach
  - Roof Garden Optional
  - All Bedrooms with en-suite Guest room on ground floor
- Covered verandas Italian Kitchen Quality Wardrobes Store room