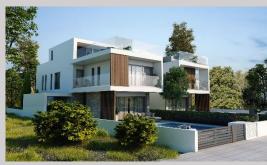

holiday apartments, restaurants, pubs and other leisure facilities.

Area: Larnaka-Dekeleia Road

## **A Future Vision**



## LOCATION

# Villas located just **200m** *from the beach*





# UNEQUALED FINISHES







# Villas No. 54-61



### **Property Features**





Double Parking

Close to the beach

9 Prime Location

J U

4 to 6

Bathrooms

Swimming Pool Optional

Ĩ

- 200m from the beach
- Roof Garden Optional
- All Bedrooms with en-suite
- Guest room on ground floor
- Covered verandas
- Italian Kitchen
- **Quality Wardrobes**
- Store room







### **Property Features**



- Prime Location
  - 200m from the beach
  - Roof Garden Optional
  - All Bedrooms with en-suite Guest room on ground floor
- Covered verandas Italian Kitchen Quality Wardrobes Store room

# Villas No. 62 + 63









































# TECHNICAL SPECIFICATION

- 1. Framework: Anti seismic reinforced concrete according to the Cyprus standards.
- 2. Walls: Hollow bricks, internally three coats plastering and three coats emulsion paint and externally rendered in three coats and exterior sandex paint.

#### 3. Floor Finishes:

- Living areas, kitchen: ceramics tiles €15.00/m<sup>2</sup> or laminate parquet of your choice €20.00 (purchase price including installation)
- Bedrooms: ceramics tiles €10.00/m<sup>2</sup> or laminate parquet of your choice €15.00 (purchase price including installation)
- c. Veranda, patios: anti slip ceramic tiles €10.00/m<sup>2</sup>. (purchase price including installation)

All floors are finished with skirting.

#### 4. Wall Finishes:

- a. Bathroom area