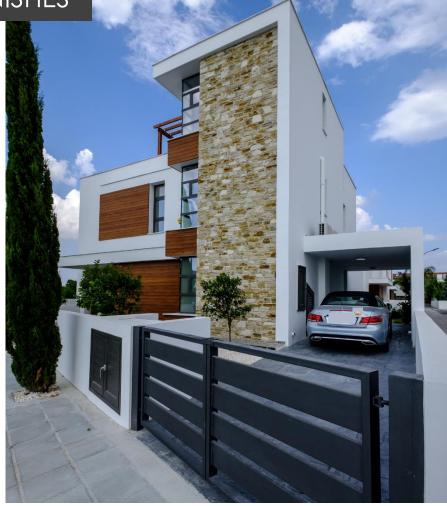

The project uses a unique combination of glass, stone and timber to appeal to the new home buyer.

## SPECIFICATION

- Multiple modern architectural designs to choose from
- A selection of three and four bedroom , three bathroom houses
- Provision for fireplace
- Utility room
- Allocated space for W/M and dryer on first floor
- Optional private pools
- Covered garage
- Extensive use of stone, glass and timber on exterior
- Energy efficiency certificate A, B+, B
- Landscaped gardens
- 5 minutes from Larnaka town and the Phinikoudes promenade
- 200 meters from the beach
- Easy access to all major highways linking to Nicosia, Limassol and all other towns
- Underground power supply installation