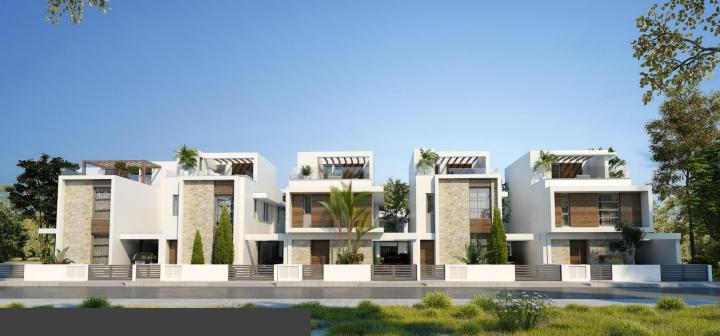

### DESCRIPTION

Not more than 5 minutes drive from Larnaca town centre, our residential project is located in an established residential area, 200m from the beach.

The project is composed of 63 residential plots, an area which has been identified for high growth potential and future development gains.

## SPECIFICATION

- Multiple modern architectural designs to choose from
- A selection of three and four bedroom , three bathroom houses
- Provision for fireplace
- Utility room
- Allocated space for W/M and dryer on first floor
- Optional private pools
- Covered garage
- Extensive use of stone, glass and timber on exterior
- Energy efficiency certificate A, B+, B
- Landscaped gardens
- 5 minutes from Larnaka town and the Phinikoudes promenade
- 200 meters from the beach
- Easy access to all major highways linking to Nicosia, Limassol and all other towns
- Underground power supply installation