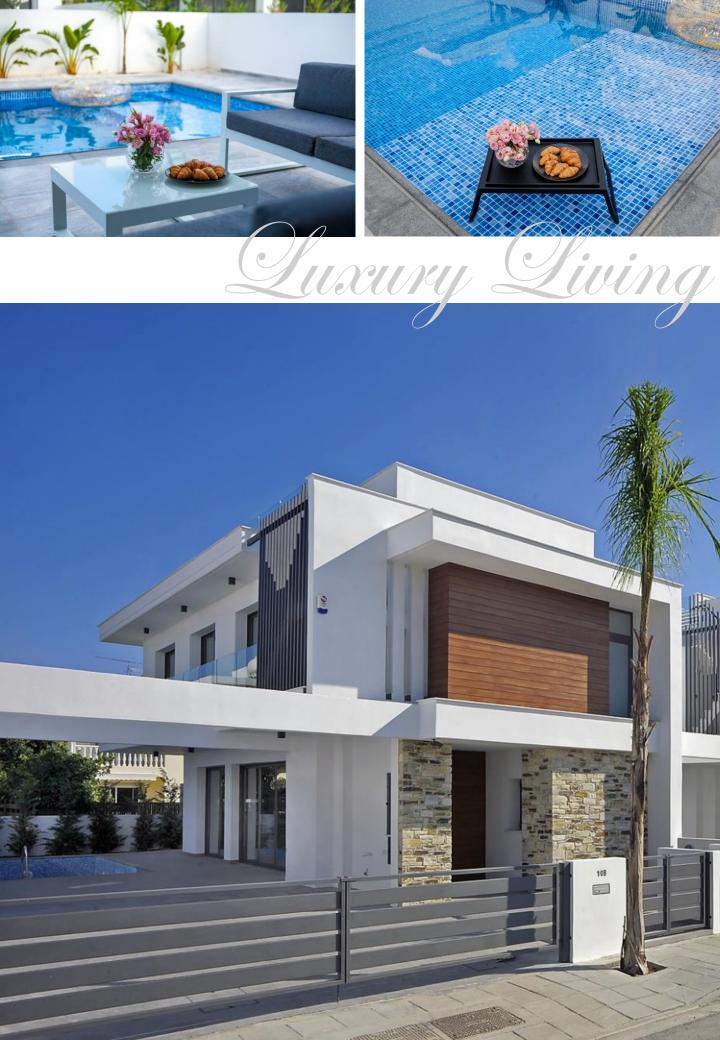

These Residences come with the option of five designs, internal layouts and external finish. Great luxury options are featured comprising open plan living areas which can be modified to suit the purchases needs, kitchen/dining area, guest toilet, pantry and storage area, master bedroom with en-suite and main bathroom.

The project uses a unique combination of glass, stone and timber to appeal to the new home buyer.

## SPECIFICATION

- Multiple modern architectural designs to choose from
- A selection of three and four bedroom , three bathroom houses
- Provision for fireplace
- Utility room
- Allocated space for W/M and dryer on first floor
- Optional private pools
- Covered garage
- Extensive use of stone, glass and timber on exterior
- Energy efficiency certificate A, B+, B
- Landscaped gardens
- 5 minutes from Larnaka town and the Phinikoudes promenade
- 200 meters from the beach
- Easy access to all major highways linking to Nicosia, Limassol and all other towns
- Underground power supply installation

# Villas located just **200m** *from the beach*

# UNEQUALED FINISHES