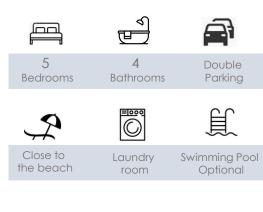

### **Property Features**

Double Parking

Close to the beach

9 Prime Location

J U

4 to 6

Bathrooms

Swimming Pool Optional

Ĩ

- 200m from the beach
- Roof Garden Optional
- All Bedrooms with en-suite
- Guest room on ground floor
- Covered verandas
- Italian Kitchen
- **Quality Wardrobes**
- Store room

### **Property Features**

- Prime Location
  - 200m from the beach
  - Roof Garden Optional
  - All Bedrooms with en-suite Guest room on ground floor
- Covered verandas Italian Kitchen Quality Wardrobes Store room