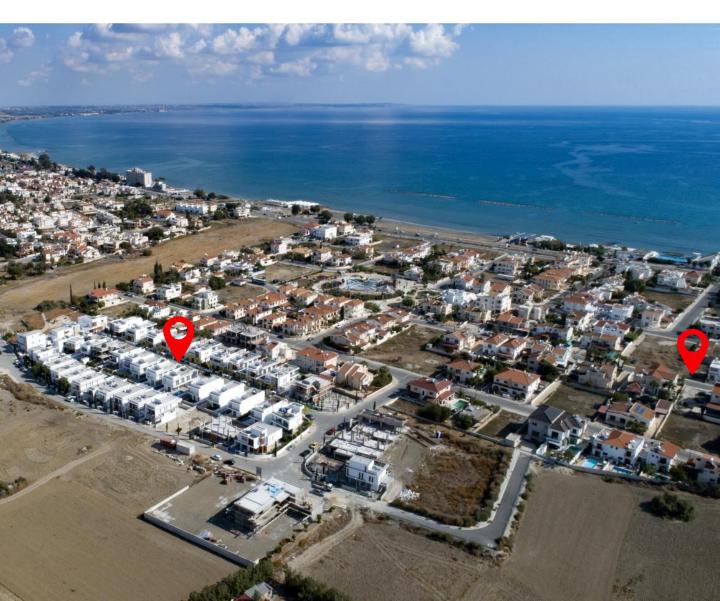

### DESCRIPTION

Not more than 5 minutes drive from Larnaca town centre, our residential project is located in an established residential area, 200m from the beach.

The project is composed of 63 residential plots, an area which has been identified for high growth potential and future development gains.

# Villas located just **200m** *from the beach*