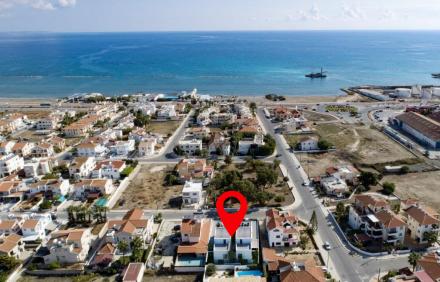

### DESCRIPTION

Not more than 5 minutes drive from Larnaca town centre, our residential project is located in an established residential area, 200m from the beach.

The project is composed of 63 residential plots, an area which has been identified for high growth potential and future development gains.

# Villas located just **200m** *from the beach*

Ĩ

- 200m from the beach
- Roof Garden Optional
- All Bedrooms with en-suite
- Guest room on ground floor
- Covered verandas
- Italian Kitchen
- **Quality Wardrobes**
- Store room

### **Property Features**

- Prime Location
  - 200m from the beach
  - Roof Garden Optional
  - All Bedrooms with en-suite Guest room on ground floor
- Covered verandas Italian Kitchen Quality Wardrobes Store room