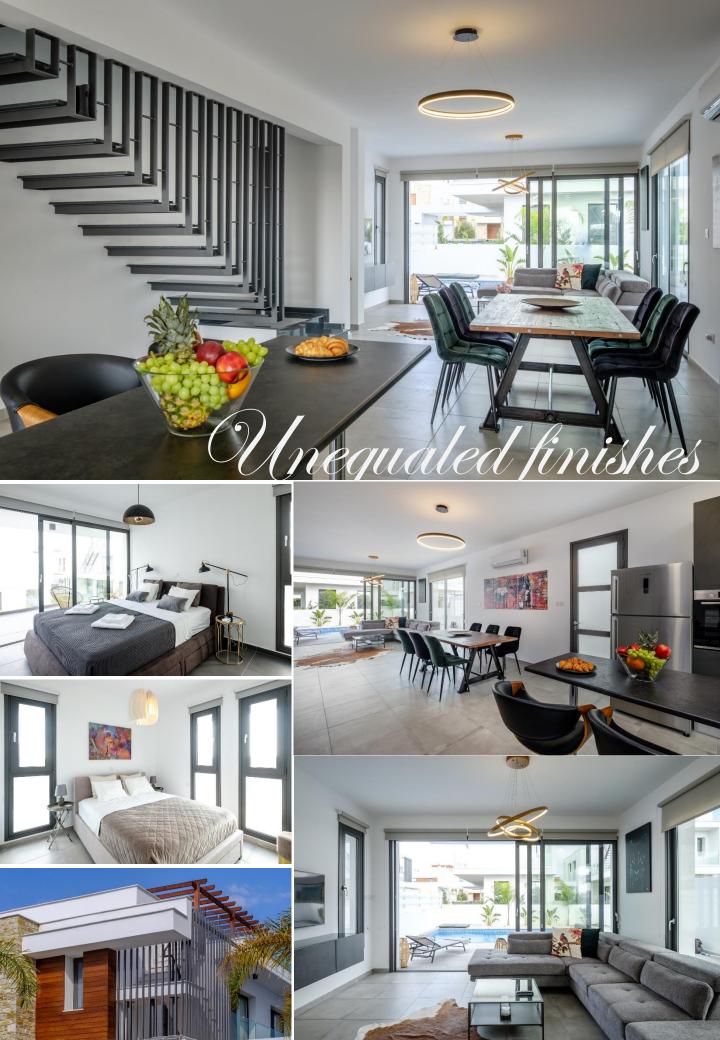

These Residences come with the option of five designs, internal layouts and external finish. Great luxury options are featured comprising open plan living areas which can be modified to suit the purchases needs, kitchen/dining area, guest toilet, pantry and storage area, master bedroom with en-suite and main bathroom.

## SPECIFICATION

- Multiple modern architectural designs to choose from
- A selection of three and four bedroom , three bathroom houses
- Provision for fireplace
- Utility room
- Allocated space for W/M and dryer on first floor
- Optional private pools
- Covered garage
- Extensive use of stone, glass and timber on exterior
- Energy efficiency certificate A, B+, B
- Landscaped gardens
- 5 minutes from Larnaka town and the Phinikoudes promenade
- 200 meters from the beach
- Easy access to all major highways linking to Nicosia, Limassol and all other towns
- Underground power supply installation

# UNEQUALED FINISHES