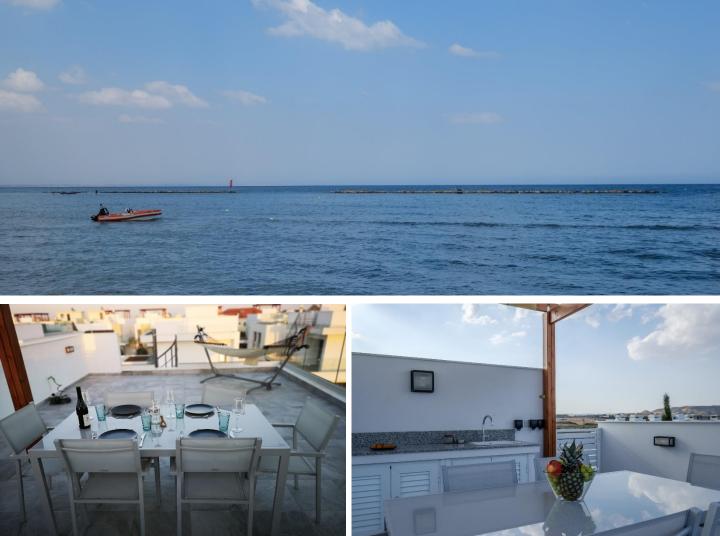

# Villas located just **200m** *from the beach*

Ĩ

- 200m from the beach
- Roof Garden Optional
- All Bedrooms with en-suite
- Guest room on ground floor
- Covered verandas
- Italian Kitchen
- **Quality Wardrobes**
- Store room

### **Property Features**

- Prime Location
  - 200m from the beach
  - Roof Garden Optional
  - All Bedrooms with en-suite Guest room on ground floor
- Covered verandas Italian Kitchen Quality Wardrobes Store room