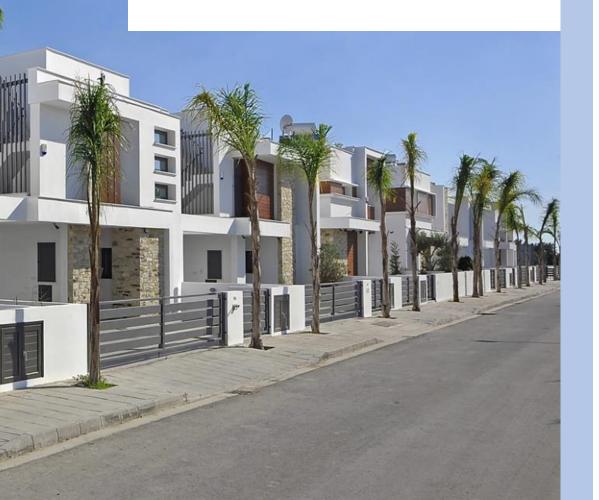

### DESCRIPTION

Not more than 5 minutes drive from Larnaca town centre, our residential project is located in an established residential area, 200m from the beach.

The project is composed of 63 residential plots, an area which has been identified for high growth potential and future development gains.

## SPECIFICATION

- Multiple modern architectural designs to choose from
- A selection of three and four bedroom , three bathroom houses
- Provision for fireplace
- Utility room
- Allocated space for W/M and dryer on first floor
- Optional private pools
- Covered garage
- Extensive use of stone, glass and timber on exterior
- Energy efficiency certificate A, B+, B
- Landscaped gardens
- 5 minutes from Larnaka town and the Phinikoudes promenade
- 200 meters from the beach
- Easy access to all major highways linking to Nicosia, Limassol and all other towns
- Underground power supply installation

# Villas No. 54-61

# Villas No. 62 + 63