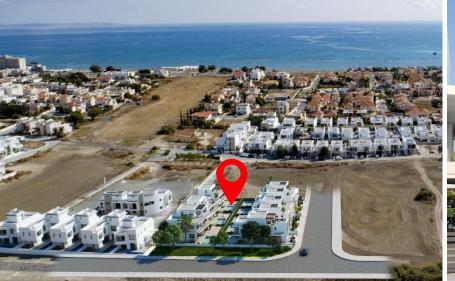

### DESCRIPTION

Not more than 5 minutes drive from Larnaca town centre, our residential project is located in an established residential area, 200m from the beach.

The project is composed of 63 residential plots, an area which has been identified for high growth potential and future development gains.

## LOCATION

# Villas located just **200m** *from the beach*