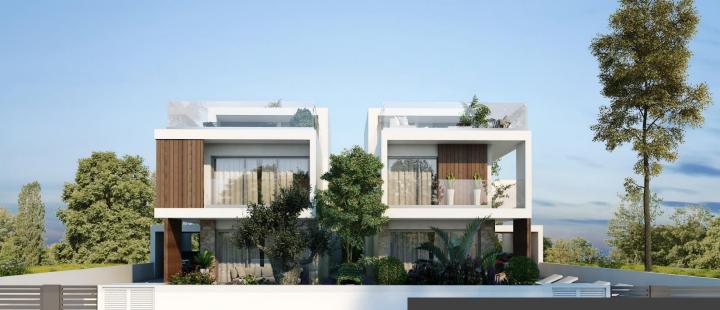

The project uses a unique combination of glass, stone and timber to appeal to the new home buyer.

## SPECIFICATION

- Multiple modern architectural designs to choose from
- A selection of three and four bedroom , three bathroom houses
- Provision for fireplace
- Utility room
- Allocated space for W/M and dryer on first floor
- Optional private pools
- Covered garage
- Extensive use of stone, glass and timber on exterior
- Energy efficiency certificate A, B+, B
- Landscaped gardens
- 5 minutes from Larnaka town and the Phinikoudes promenade
- 200 meters from the beach
- Easy access to all major highways linking to Nicosia, Limassol and all other towns
- Underground power supply installation