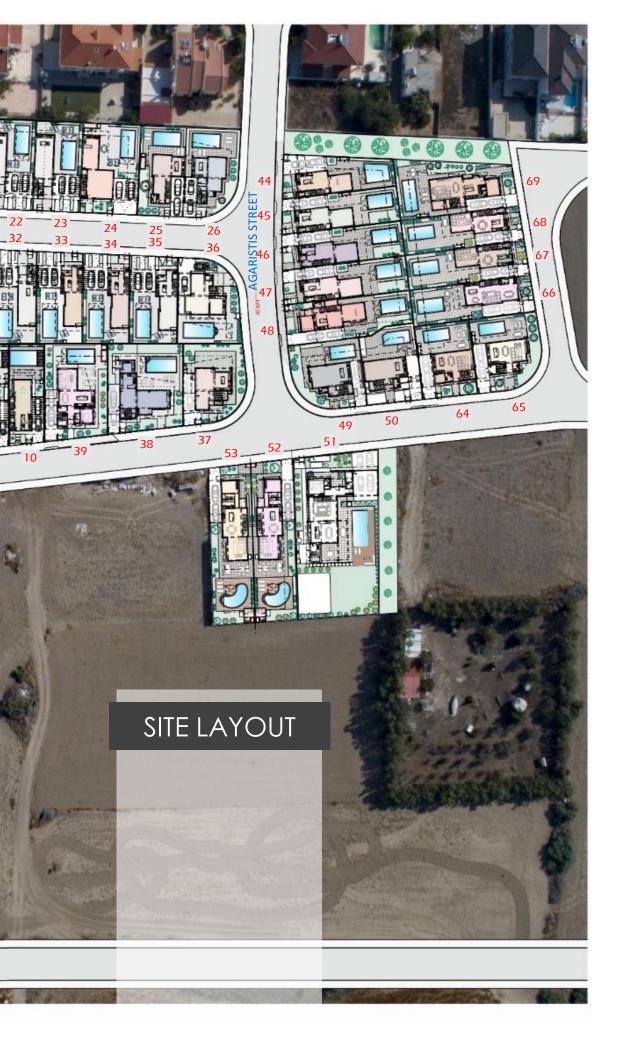

ubs and other leisure facilities.

Area: Larnaka-Dekeleia Road

## **A Future Vision**



## LOCATION

# Villas located just **200m** *from the beach*





# UNEQUALED FINISHES







# Villas No. 54-61



### **Property Features**





Double Parking

Close to the beach

9 Prime Location

J U

4 to 6

Bathrooms

Swimming Pool Optional

Ĩ

- 200m from the beach
- Roof Garden Optional
- All Bedrooms with en-suite
- Guest room on ground floor
- Covered verandas
- Italian Kitchen
- **Quality Wardrobes**
- Store room







### **Property Features**



- Prime Location
  - 200m from the beach
  - Roof Garden Optional
  - All Bedrooms with en-suite Guest room on ground floor
- Covered verandas Italian Kitchen Quality Wardrobes Store room

# Villas No. 62 + 63









































# TECHNICAL SPECIFICATION

- 1. Framework: Anti seismic reinforced concrete according to the Cyprus standards.
- 2. Walls: Hollow bricks, internally three coats plastering and three coats emulsion paint and externally rendered in three coats and exterior sandex paint.

#### 3. Floor Finishes:

- Living areas, kitchen: ceramics tiles €15.00/m<sup>2</sup> or laminate parquet of your choice €20.00 (purchase price including installation)
- Bedrooms: ceramics tiles €10.00/m<sup>2</sup> or laminate parquet of your choice €15.00 (purchase price including installation)
- c. Veranda, patios: anti slip ceramic tiles €10.00/m<sup>2</sup>. (purchase price including installation)

All floors are finished with skirting.

#### 4. Wall Finishes:

- a. Bathroom area glazed tiles €10.00/m<sup>2</sup>.