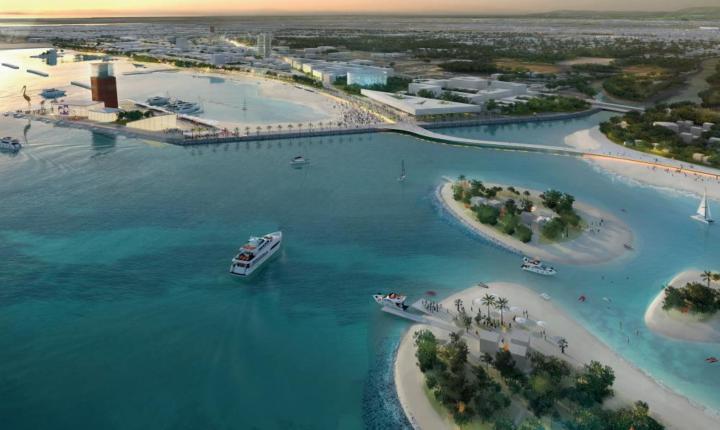

beach
- Easy access to all major highways linking to Nicosia, Limassol and all other towns
- Underground power supply installation



From where we are today...



### REMOVAL OF OIL REFINERIES AND AREA REGENERATION

... to where we want to be



#### Removal of Oil Refineries and Area Regeneration

The road leading from Lamaka city centre to the tourist region of the Lamaka-Dekeleia Road will undergo regeneration with the removal of the oil refineries and new area upgrades. The area will be developed for touristic and recreational use and with the refineries transferred there will also be an additional 3 km of beach for use. Lamaka-Dekeleia Road is lined with hotels, holiday apartments, restaurants, pubs and other leisure facilities.

Area: Larnaka-Dekeleia Road

## **A Future Vision**



## LOCATION

# Villas located just **200m** *from the beach*





# UNEQUALED FINISHES







# Villas No. 54-61



### **Property Features**





Double Parking

Close to the beach

9 Prime Location

J U

4 to 6

Bathrooms

Swimming Pool Optional

Ĩ

- 200m from the beach
- Roof Garden Optional
- All Bedrooms with en-suite
- Guest room on ground floor
- Covered verandas
- Italian Kitchen
- **Quality Wardrobes**
- Store room







### **Property Features**



- Prime Location
  - 200m from the beach
  - Roof Garden Optional
  - All Bedrooms with en-suite Guest room on ground floor
- Covered verandas Italian Kitchen Quality Wardrobes Store room

# Villas No. 62 + 63









































# TECHNICAL SPECIFICATION

- 1. Framework: Anti seismic reinforced concrete accord