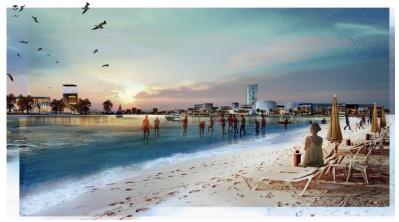

unique combination of glass, stone and timber to appeal to the new home buyer.





## SPECIFICATION

- Multiple modern architectural designs to choose from
- A selection of three and four bedroom , three bathroom houses
- Provision for fireplace
- Utility room
- Allocated space for W/M and dryer on first floor
- Optional private pools
- Covered garage
- Extensive use of stone, glass and timber on exterior
- Energy efficiency certificate A, B+, B
- Landscaped gardens
- 5 minutes from Larnaka town and the Phinikoudes promenade
- 200 meters from the beach
- Easy access to all major highways linking to Nicosia, Limassol and all other towns
- Underground power supply installation



From where we are today...



### REMOVAL OF OIL REFINERIES AND AREA REGENERATION

... to where we want to be



#### Removal of Oil Refineries and Area Regeneration

The road leading from Lamaka city centre to the tourist region of the Lamaka-Dekeleia Road will undergo regeneration with the removal of the oil refineries and new area upgrades. The area will be developed for touristic and recreational use and with the refineries transferred there will also be an additional 3 km of beach for use. Lamaka-Dekeleia Road is lined with hotels, holiday apartments, restaurants, pubs and other leisure facilities.

Area: Larnaka-Dekeleia Road

## **A Future Vision**



## LOCATION

# Villas located just **200m** *from the beach*





# UNEQUALED FINISHES







# Villas No. 54-61



### **Property Features**





Double Parking

Close to the beach

9 Prime Location

J U

4 to 6

Bathrooms

Swimming Pool Optio