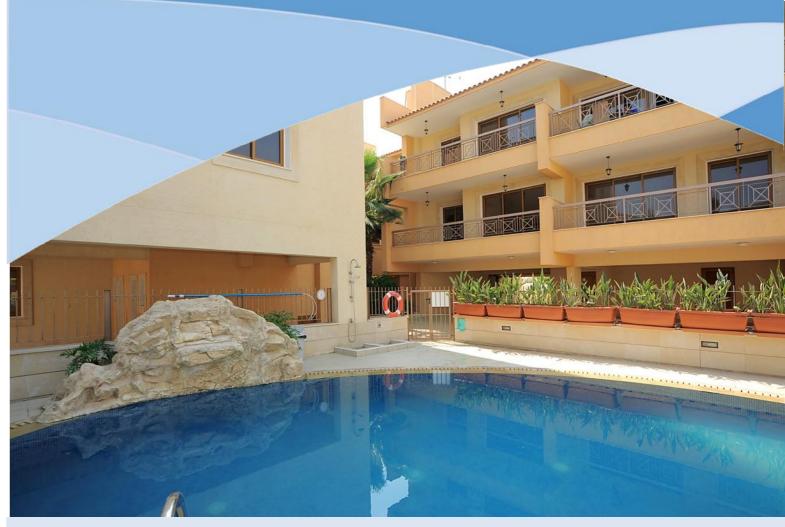

#### **Project Specifications** Location Tersefanou Larnaka—Cyprus Project Type Apartments Project Status: Completed December 2007 Bedrooms from/to 1 to 2 Bathrooms from/to 1 to 1 Covered area from/to 58.60-148.40m2 Additional Communal pool

All apartments have either balconies or a veranda offering panoramic views of the area which combine sea beach with mountain hills.

The project provides excellent designs and will include many luxury features including a rustic, natural stone, timber & tile finish in harmony with local architecture. Set in its own garden, the grounds will include a covered parking space for each apartment, a large communal pool with changing rooms and storage spaces.

# Specifications

- Located in the village of Tersefanou only 4km from the Larnaca International Airport
- 20 excellently designed freehold apartments all with private balconies
- Boasting panoramic sea &/or mountain views
- Appealing communal pool & changing rooms
- Exterior painting "graffito" a decorative feature for the exterior of the building
- Decorative stone around the boarders of the windows and sliding doors and also on the boundary walls of the project
- Stamped concrete for the outside communal area and parking area
- A raised flower bed in the middle of the project
- Mature garden including tall Palm trees
- Synthetic granite work-tops for the kitchen & bathroom
- Italian taps for the kitchen & bathroom
- Pressurized water system
- Beautiful private gardens set in a gated environment
- Communal satellite & video intercom system
- Provision for air-condition & storage heating
- Parking for each apartment
- 10 year structural guarantee
- Excellent mortgage terms