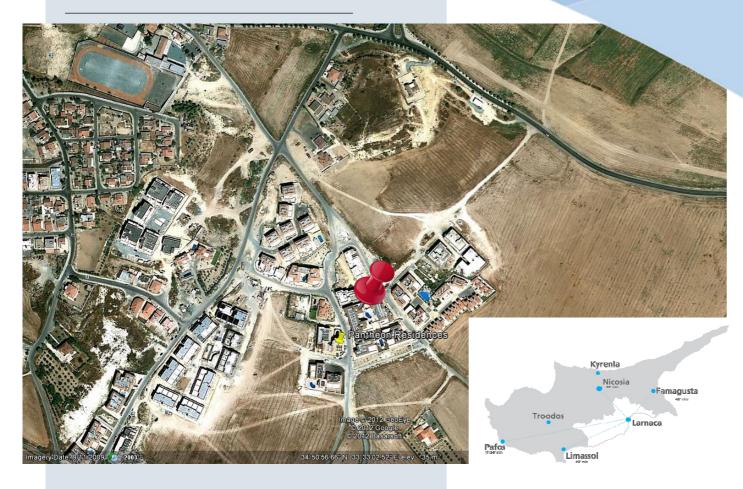

### Location

Tersefanou is located approximately 6 Km south west of Larnaca with proximity of just 5 minutes drive from Larnaca International airport. The surrounding villages of Kiti, Meneou and Pervolia offer many leisure facilities, open air cafes and taverns, entertainment venues and much more.

Pantheon Residences is also located close to the up and coming International Athletic Center boasting tennis courts, hockey fields, basket ball courts, mini football, volley ball, boxing, ice skating.