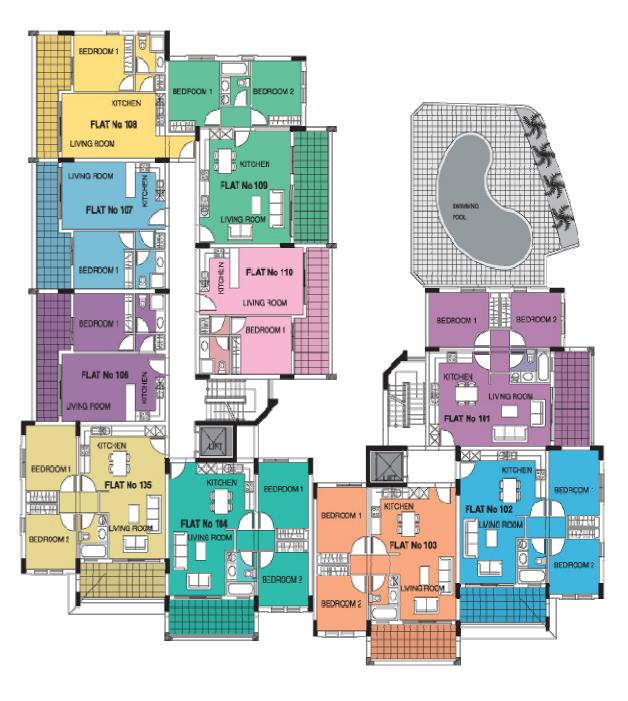

## Project Layout

Pantheon Residences consists of three levels ground floor, first floor and second floor with a total of 20 apartments including 8 single-bedroom apartments and 12 two-bedroom apartments giving you all the benefits of island home ownership.