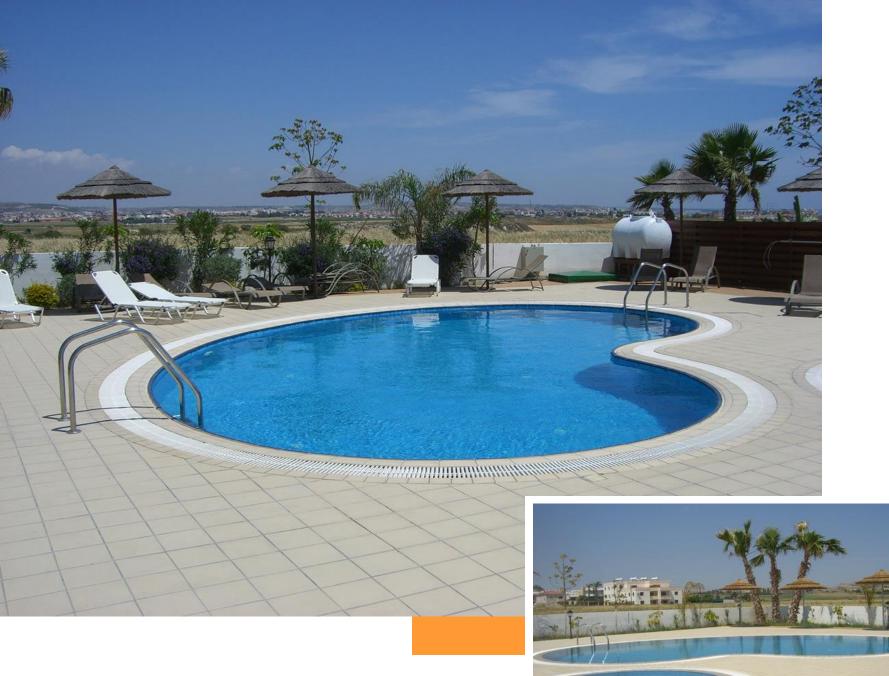

## Description

Sunpath Complex is a 3 storey, 5 block development comprising 50 units. The project has a selection of 1 and 2 bedroom apartments with 2 bedroom penthouse apartments.

These apartments are set in a beautiful, tranquil location with stunning mountain and sea views in all directions. A gated community, with a large communal pool all set within mature landscaped gardens and only 900m from the beach.

## Specifications

- Communal Pool
- 900m from the beach
- Easy access to major highways
- Landscaped Gardens

- Gated community
- Sea views
- Storage & Covered Parking

Unequaled finishes

Unsurpassed Diews

High Falues