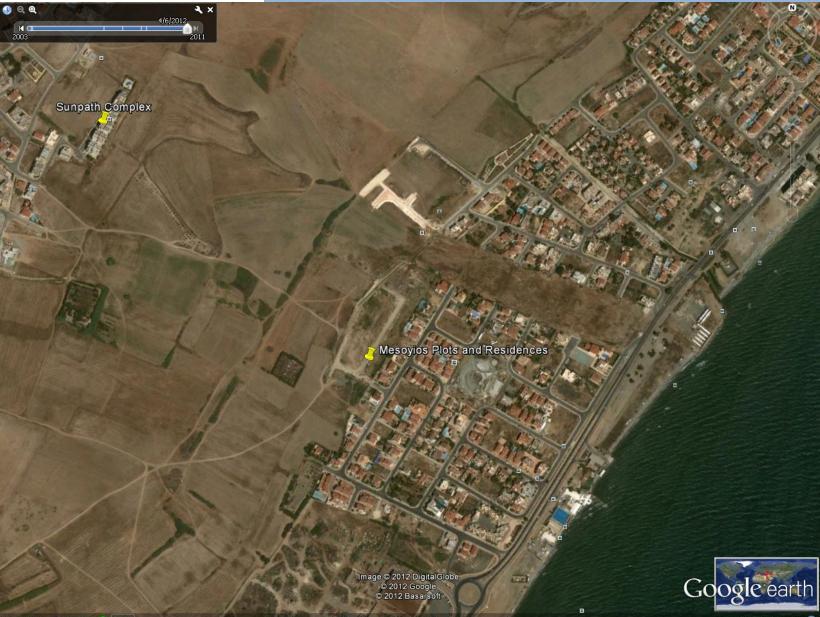

Sunpath Complex is located in the Larnaca suburb of Livadhia and is a 10 minute drive into the centre of Larnaca.

finished apartments

Rocation

Imagery Date: 8/30/2011 🧶 2003

34°57'30.71" N 33°38'42.28" E elev 5 m

Eye alt 1.30 km 🔿

Floor Plans