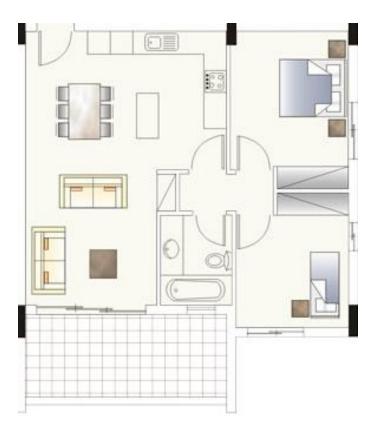

2 bedroom apartments with 2 bedroom penthouse apartments.

These apartments are set in a beautiful, tranquil location with stunning mountain and sea views in all directions. A gated community, with a large communal pool all set within mature landscaped gardens and only 900m from the beach.

Sunpath Complex is located in the Larnaca suburb of Livadhia and is a 10 minute drive into the centre of Larnaca.



## Specifications

- Communal Pool
- 900m from the beach
- Easy access to major highways
- Landscaped Gardens

- Gated community
- Sea views
- Storage & Covered Parking



Unequaled finishes

Unsurpassed Diews







High Falues





finished apartments





Rocation



Imagery Date: 8/30/2011 🧶 2003

34°57'30.71" N 33°38'42.28" E elev 5 m

Eye alt 1.30 km 🔿

Floor Plans

## Unit 12/202