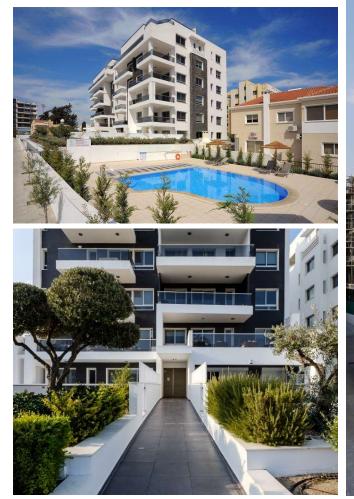

# LARNAKA CENTER CYPRUS

Superb architecture residential project in the heart of Larnaka City

The Project is a 7 storey development comprising 12 units. The project has a selection of 2 and 3 bedroom apartments including 3 bedroom penthouse apartments, with roof garden.

This luxury development offers city centre living at its best with stunning views over the neighbouring municipal park, Larnaka town and the sea beyond. For the more athletic among you, the apartments benefit from the nearby sporting facilities offering volleyball, tennis, football and a gymnasium.

Project is located in the heart of Larnaca and is only a 5 minute walk to Phinikoudes promenade and the beach (Blue Flag).

- Superb architecture
- Modern sized windows, providing stunning views
- Impressive designed entrance with the special features which stand out
- Video intercom system
- Covered parking for all apartments