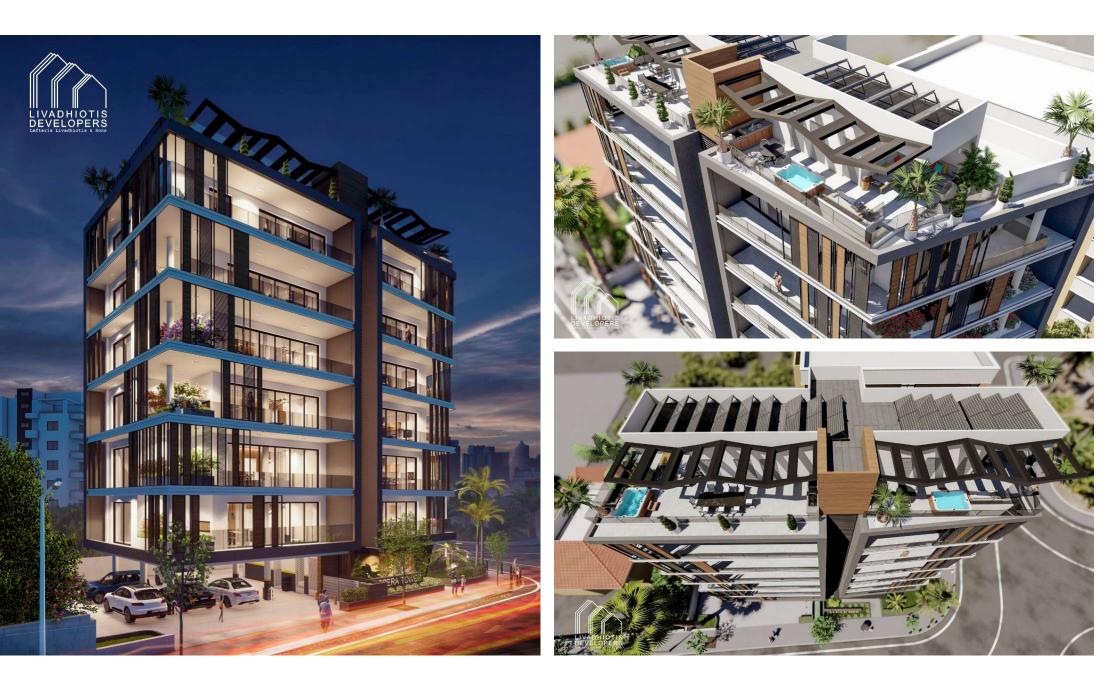

# LARNAKA CENTER CYPRUS

Superb architecture residential project in the heart of Larnaka City

The Project is a 7 storey development comprising 12 units. The project has a selection of 2 and 3 bedroom apartments including 3 bedroom penthouse apartments, with roof garden.

This luxury development offers city centre living at its best with stunning views over the neighbouring municipal park, Larnaka town and the sea beyond. For the more athletic among you, the apartments benefit from the nearby sporting facilities offering volleyball, tennis, football and a gymnasium.

Project is located in the heart of Larnaca and is only a 5 minute walk to Phinikoudes promenade and the beach (Blue Flag).

- Superb architecture
- Modern sized windows, providing stunning views
- Impressive designed entrance with the special features which stand out
- Video intercom system
- Covered parking for all apartments