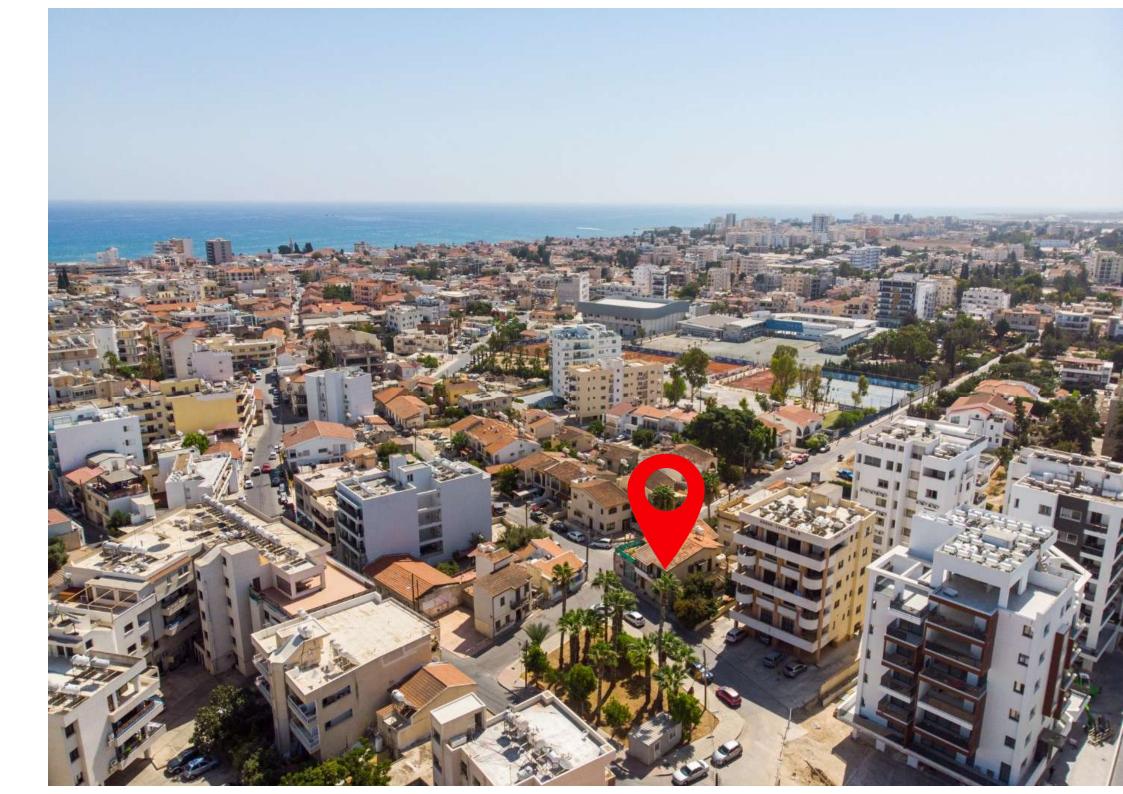

# LARNAKA CENTER CYPRUS

Superb architecture residential project in the heart of Larnaka City

The Project is a 7 storey development comprising 12 units. The project has a selection of 2 and 3 bedroom apartments including 3 bedroom penthouse apartments, with roof garden.

This luxury development offers city centre living at its best with stunning views over the neighbouring municipal park, Larnaka town and the sea beyond. For the more athletic among you, the apartments benefit from the nearby sporting facilities offering volleyball, tennis, football and a gymnasium.

Project is located in the heart of Larnaca and is only a 5 minute walk to Phinikoudes promenade and the beach (Blue Flag).

- Superb architecture
- Modern sized windows, providing stunning views
- Impressive designed entrance with the special features which stand out
- Video intercom system
- Covered parking for all apartments