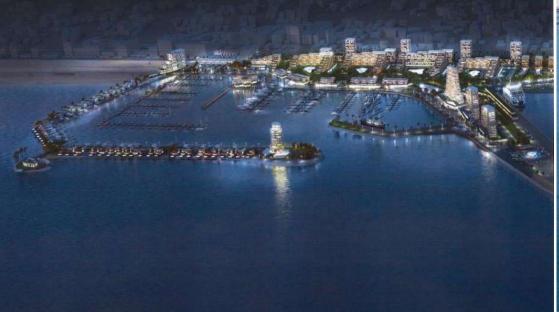

#### New Marina at Larnaka

# **€1 billion project** for the development of the Port-Marina is going ahead

The government has reached agreement with a Cyprus-Israeli consortium for the redevelopment of Larnaka port and marina. Agreement on the estimated €1b project was reached after protracted.

The project covers port infrastructure, development of the marina, redevelopment of the road network, green areas, parks and pavements, as well as housing units, catering and entertainment establishments and shops over a 10 to 15 year period.