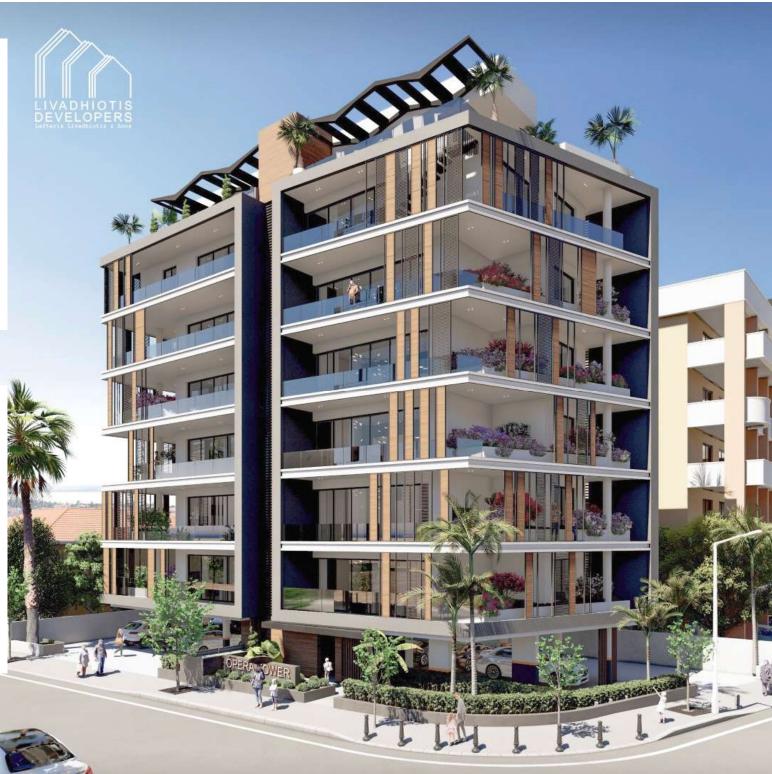

## OPERA TOWER PROJECT PRESENTATION

# LARNAKA CENTER CYPRUS

Superb architecture residential project in the heart of Larnaka City

The Project is a 7 storey development comprising 12 units. The project has a selection of 2 and 3 bedroom apartments including 3 bedroom penthouse apartments, with roof garden.

This luxury development offers city centre living at its best with stunning views over the neighbouring municipal park, Larnaka town and the sea beyond. For the more athletic among you, the apartments benefit from the nearby sporting facilities offering volleyball, tennis, football and a gymnasium.

Project is located in the heart of Larnaca and is only a 5 minute walk to Phinikoudes promenade and the beach (Blue Flag).

- Superb architecture
- Modern sized windows, providing stunning views
- Impressive designed entrance with the special features which stand out
- Video intercom system
- Covered parking for all apartments