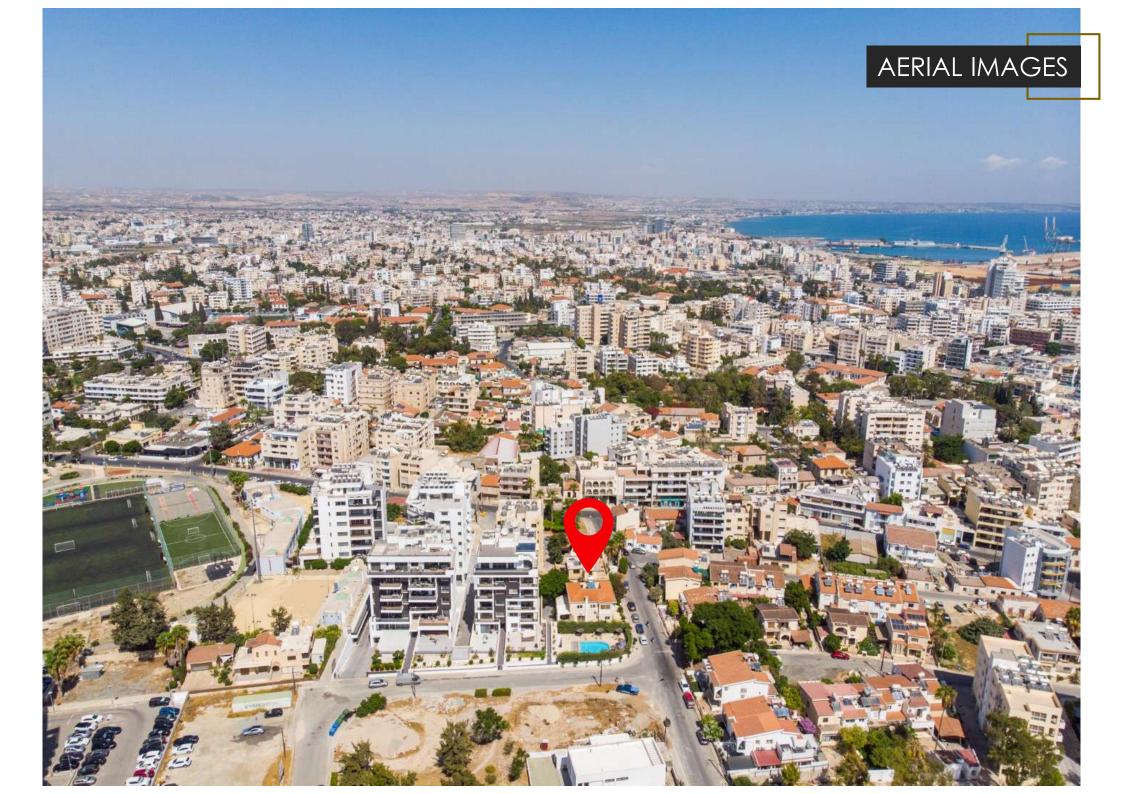

Project is located in the heart of Larnaca and is only a 5 minute walk to Phinikoudes promenade and the beach (Blue Flag).

- Superb architecture
- Modern sized windows, providing stunning views
- Impressive designed entrance with the special features which stand out
- Video intercom system
- Covered parking for all apartments

#### GENERAL INFORMATION

6<sup>th</sup> floor

7<sup>th</sup> floor - Roof Gard

This resort town is situated at the southern coast of Cyprus, is home to the island's major international airport and rich in archaeological heritage. Built on the ruins of ancient Kition, Larnaka preserves its natural beauty while modernizing its city centre. Larnaka is well known and very popular for its archaeological monuments, history and exciting day and night life. The town centre is full of life filled with bars, clubs, cafes, shops and restaurants offering every type of cuisine imaginable.