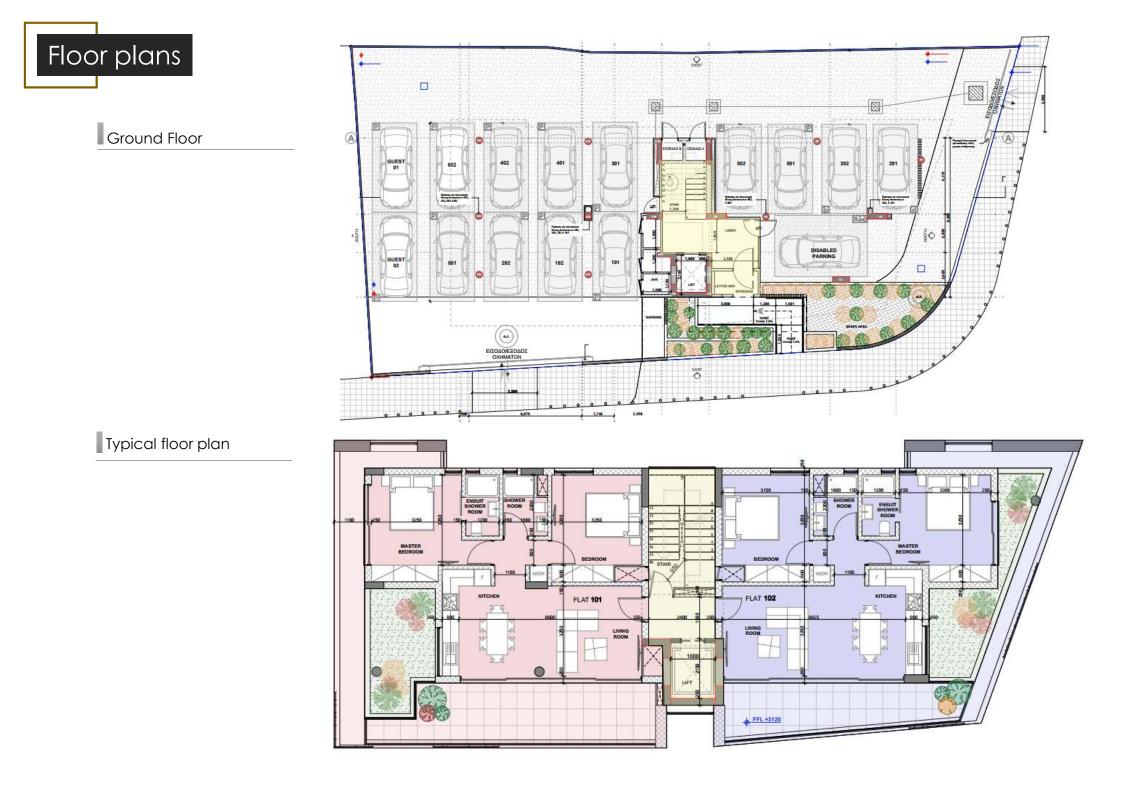

# LARNAKA CENTER CYPRUS

Superb architecture residential project in the heart of Larnaka City

The Project is a 7 storey development comprising 12 units. The project has a selection of 2 and 3 bedroom apartments including 3 bedroom penthouse apartments, with roof garden.

#### GENERAL INFORMATION

6<sup>th</sup> floor

7<sup>th</sup> floor - Roof Gard

This resort town is situated at the southern coast of Cyprus, is home to the island's major international airport and rich in archaeological heritage. Built on the ruins of ancient Kition, Larnaka preserves its natural beauty while modernizing its city centre. Larnaka is well known and very popular for its archaeological monuments, history and exciting day and night life. The town centre is full of life filled with bars, clubs, cafes, shops and restaurants offering every type of cuisine imaginable.