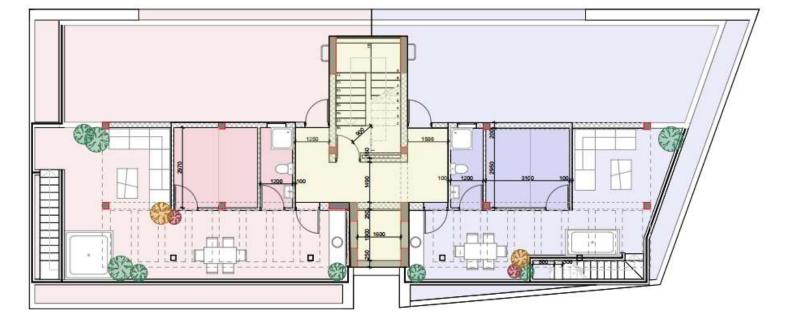

# LARNAKA CENTER CYPRUS

Superb architecture residential project in the heart of Larnaka City

The Project is a 7 storey development comprising 12 units. The project has a selection of 2 and 3 bedroom apartments including 3 bedroom penthouse apartments, with roof garden.

#### GENERAL INFORMATION

6<sup>th</sup> floor

7<sup>th</sup> floor - Roof Gard

This resort town is situated at the southern coast of Cyprus, is home to the island's major international airport and rich in archaeological heritage. Built on the ruins of ancient Kition, Larnaka preserves its natural beauty while modernizing its city centre. Larnaka is well known and very popular for its archaeological monuments, history and exciting day and night life. The town centre is full of life filled with bars, clubs, cafes, shops and restaurants offering every type of cuisine imaginable.