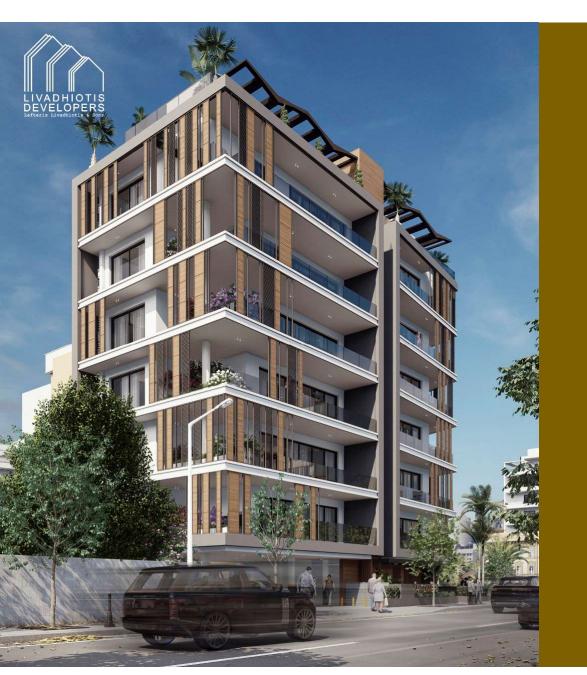

## OPERA TOWER PROJECT PRESENTATION

# LARNAKA CENTER CYPRUS

Superb architecture residential project in the heart of Larnaka City

The Project is a 7 storey development comprising 12 units. The project has a selection of 2 and 3 bedroom apartments including 3 bedroom penthouse apartments, with roof garden.

This luxury development offers city centre living at its best with stunning views over the neighbouring municipal park, Larnaka town and the sea beyond. For the more athletic among you, the apartments benefit from the nearby sporting facilities offering volleyball, tennis, football and a gymnasium.

Project is located in the heart of Larnaca and is only a 5 minute walk to Phinikoudes promenade and the beach (Blue Flag).

- Superb architecture
- Modern sized windows, providing stunning views
- Impressive designed entrance with the special features which stand out
- Video intercom system
- Covered parking for all apartments