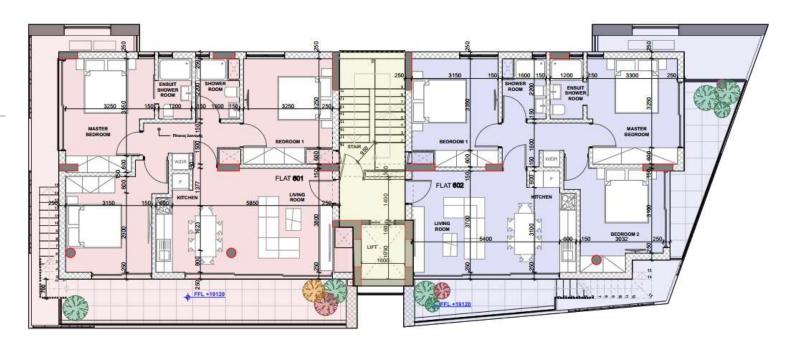

# LARNAKA CENTER CYPRUS

Superb architecture residential project in the heart of Larnaka City

The Project is a 7 storey development comprising 12 units. The project has a selection of 2 and 3 bedroom apartments including 3 bedroom penthouse apartments, with roof garden.

#### GENERAL INFORMATION

6<sup>th</sup> floor

7<sup>th</sup> floor - Roof Gard

This resort town is situated at the southern coast of Cyprus, is home to the island's major international airport and rich in archaeological heritage. Built on the ruins of ancient Kition, Larnaka preserves its natural beauty while modernizing its city centre. Larnaka is well known and very popular for its archaeological monuments, history and exciting day and night life. The town centre is full of life filled with bars, clubs, cafes, shops and restaurants offering every type of cuisine imaginable.