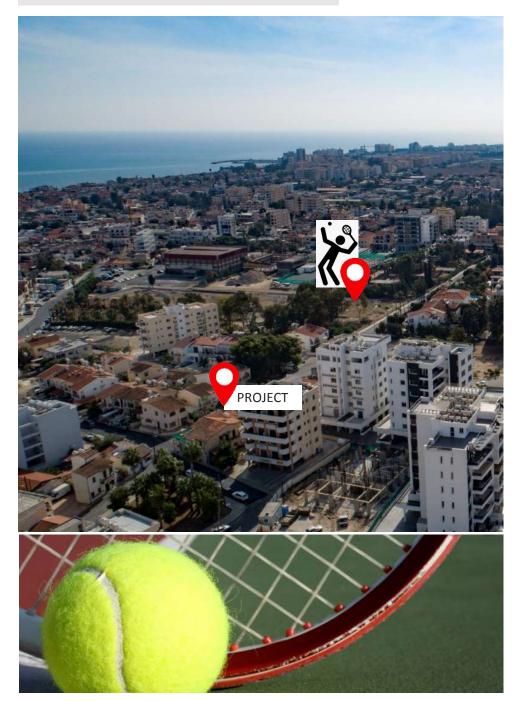

filled with bars, clubs, cafes, shops and restaurants offering every type of cuisine imaginable.







The Award Winning Blue Flag Beaches offer ultimate relaxation and an exciting day full of water activities.

Those looking for a more peaceful vacation can visit the many sites that Larnaca has to offer including the famous Palm Tree seafront promenade "Foinikoudes", the Church of Saint Lazarus, the Medieval fort, Larnaca Salt Lake where flocks of flamingos are gathered during Winter, the famous Zenovia Shipwreck and the Hala Sultan Tekke.

Whether it's to sightsee, enjoy the water activities and city life or simply relax by the sea, this beautiful resort town is the perfect place for a mesmerizing holiday.













## The neighborhood

#### Sports facilities



#### Tennis courts



#### New Marina at Larnaka

# **€1 billion project** for the development of the Port-Marina is going ahead

The government has reached agreement with a Cyprus-Israeli consortium for the redevelopment of Larnaka port and marina. Agreement on the estimated €1b project was reached after protracted.

The project covers port infrastructure, development of the marina, redevelopment of the road network, green areas, parks and pavements, as well as housing units, catering and entertainment establishments and shops over a 10 to 15 year period.





### The neighborhood



Zenon Stadium Towers is probably the best residential development in the city of Larnaka, attracting local and international buyers/investors. Zenon Towers is situated adjacent to our new project.







Tel.: +357 24 82 38 88 |