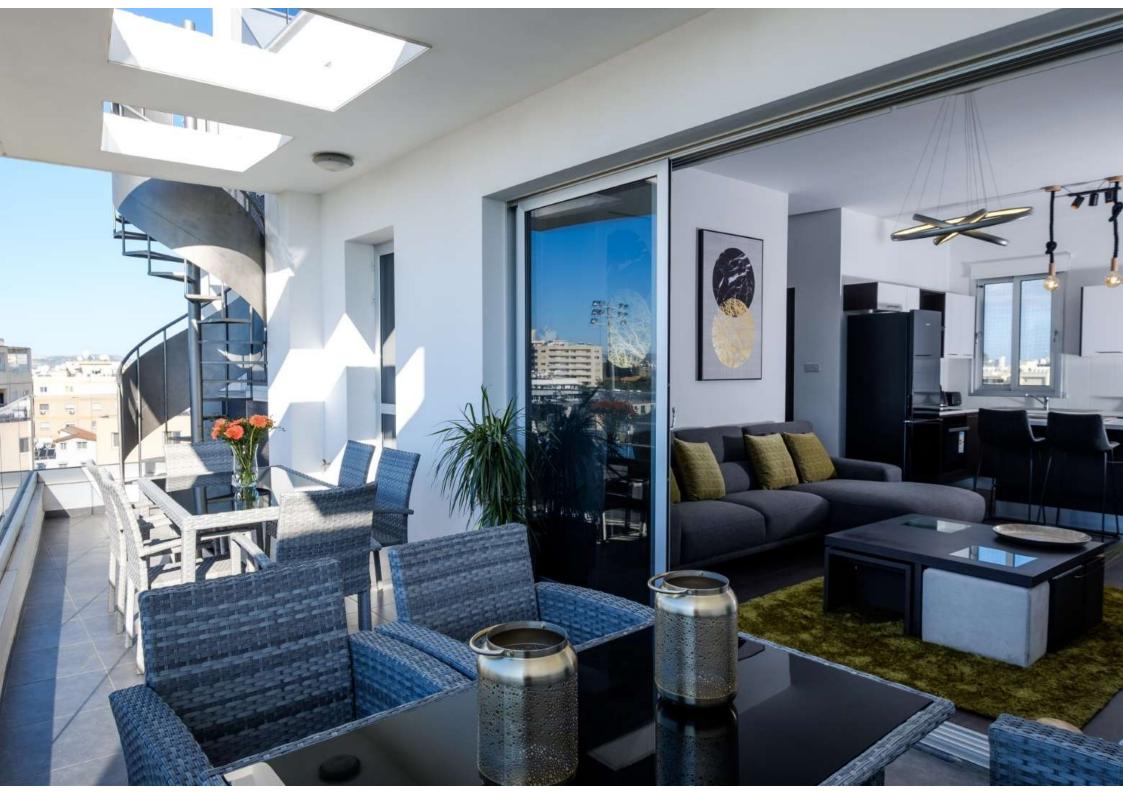

# LARNAKA CENTER CYPRUS

Superb architecture residential project in the heart of Larnaka City

The Project is a 7 storey development comprising 12 units. The project has a selection of 2 and 3 bedroom apartments including 3 bedroom penthouse apartments, with roof garden.

This luxury development offers city centre living at its best with stunning views over the neighbouring municipal park, Larnaka town and the sea beyond. For the more athletic among you, the apartments benefit from the nearby sporting facilities offering volleyball, tennis, football and a gymnasium.