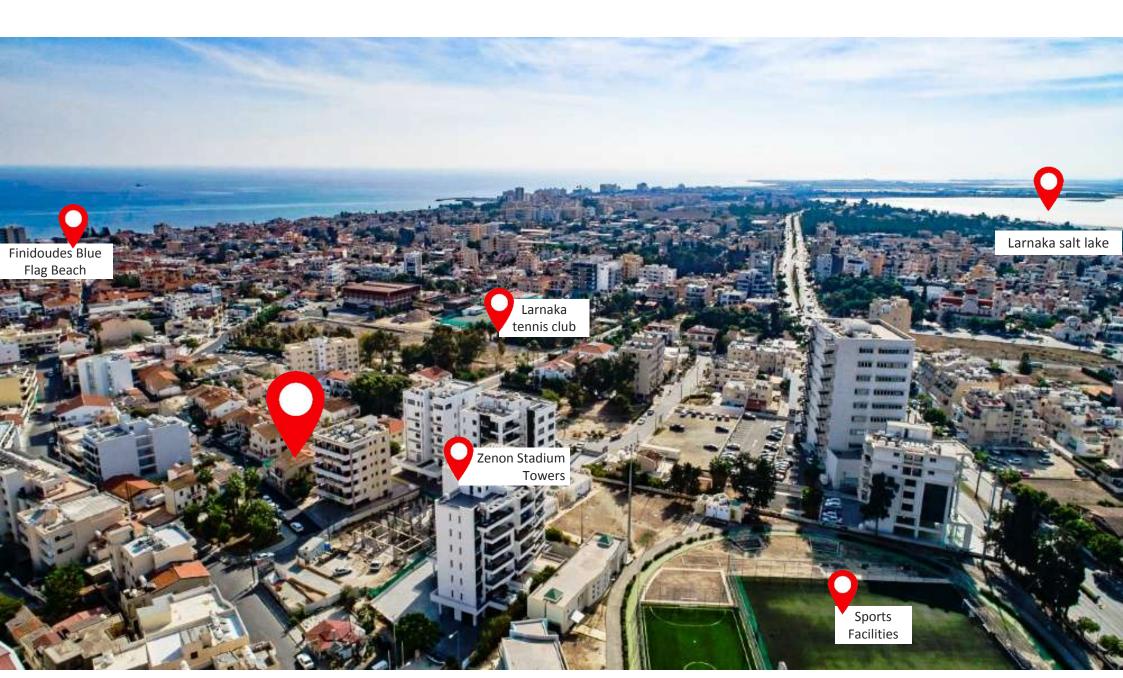

Project is located in the heart of Larnaca and is only a 5 minute walk to Phinikoudes promenade and the beach (Blue Flag).

- Superb architecture
- Modern sized windows, providing stunning views
- Impressive designed entrance with the special features which stand out
- Video intercom system
- Covered parking for all apartments

The Award Winning Blue Flag Beaches offer ultimate relaxation and an exciting day full of water activities.

Those looking for a more peaceful vacation can visit the many sites that Larnaca has to offer including the famous Palm Tree seafront promenade "Foinikoudes", the Church of Saint Lazarus, the Medieval fort, Larnaca Salt Lake where flocks of flamingos are gathered during Winter, the famous Zenovia Shipwreck and the Hala Sultan Tekke.

### The neighborhood

Zenon Stadium Towers is probably the best residential development in the city of Larnaka, attracting local and international buyers/investors. Zenon Towers is situated adjacent to our new project.