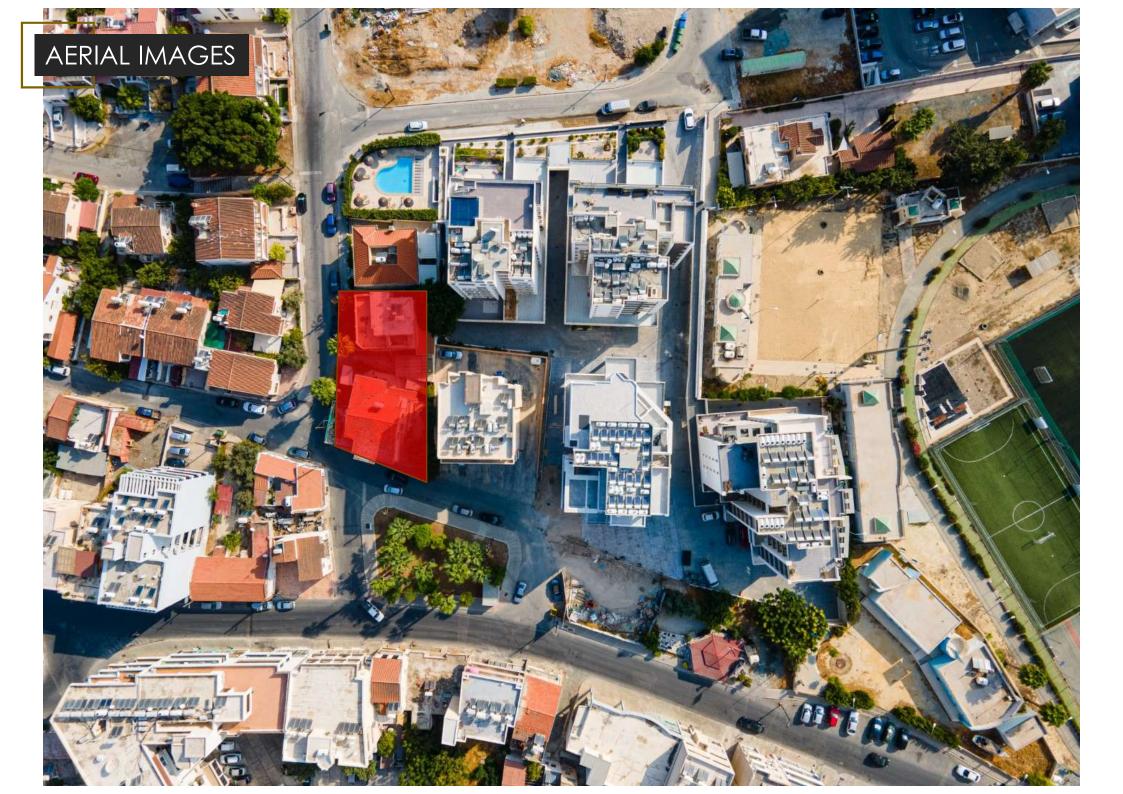

Project is located in the heart of Larnaca and is only a 5 minute walk to Phinikoudes promenade and the beach (Blue Flag).

- Superb architecture
- Modern sized windows, providing stunning views
- Impressive designed entrance with the special features which stand out
- Video intercom system
- Covered parking for all apartments