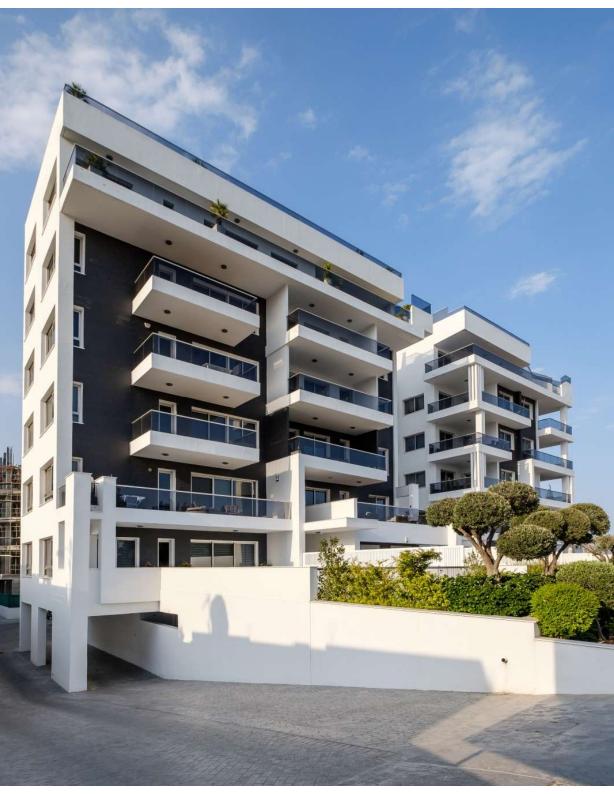

# LARNAKA CENTER CYPRUS

Superb architecture residential project in the heart of Larnaka City

The Project is a 7 storey development comprising 12 units. The project has a selection of 2 and 3 bedroom apartments including 3 bedroom penthouse apartments, with roof garden.

This luxury development offers city centre living at its best with stunning views over the neighbouring municipal park, Larnaka town and the sea beyond. For the more athletic among you, the apartments benefit from the nearby sporting facilities offering volleyball, tennis, football and a gymnasium.

Project is located in the heart of Larnaca and is only a 5 minute walk to Phinikoudes promenade and the beach (Blue Flag).

- Superb architecture
- Modern sized windows, providing stunning views
- Impressive designed entrance with the special features which stand out
- Video intercom system
- Covered parking for all apartments

#### ENERGY EFFICIENTY / SUSTAINABILITY

The project has utilised Energy photovoltaic technology to respect the environment, save consumption and running costs, energy efficiency, reducing the building impact in the environment.