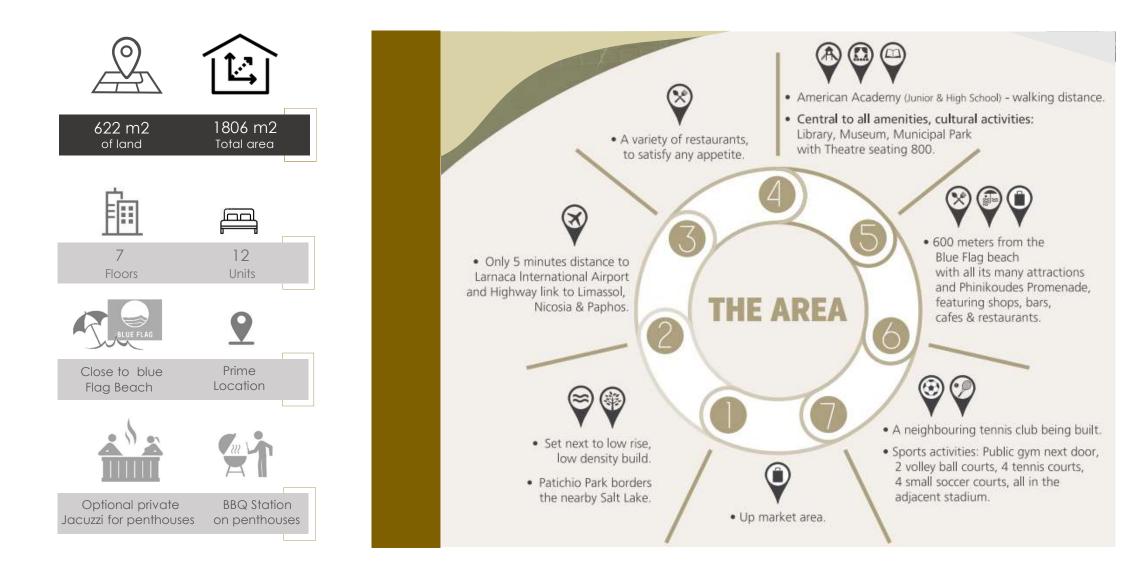

# LARNAKA CENTER CYPRUS

Superb architecture residential project in the heart of Larnaka City

The Project is a 7 storey development comprising 12 units. The project has a selection of 2 and 3 bedroom apartments including 3 bedroom penthouse apartments, with roof garden.

This luxury development offers city centre living at its best with stunning views over the neighbouring municipal park, Larnaka town and the sea beyond. For the more athletic among you, the apartments benefit from the nearby sporting facilities offering volleyball, tennis, football and a gymnasium.

Project is located in the heart of Larnaca and is only a 5 minute walk to Phinikoudes promenade and the beach (Blue Flag).

- Superb architecture
- Modern sized windows, providing stunning views
- Impressive designed entrance with the special features which stand out
- Video intercom system
- Covered parking for all apartments

#### Sports facilities

#### Tennis courts