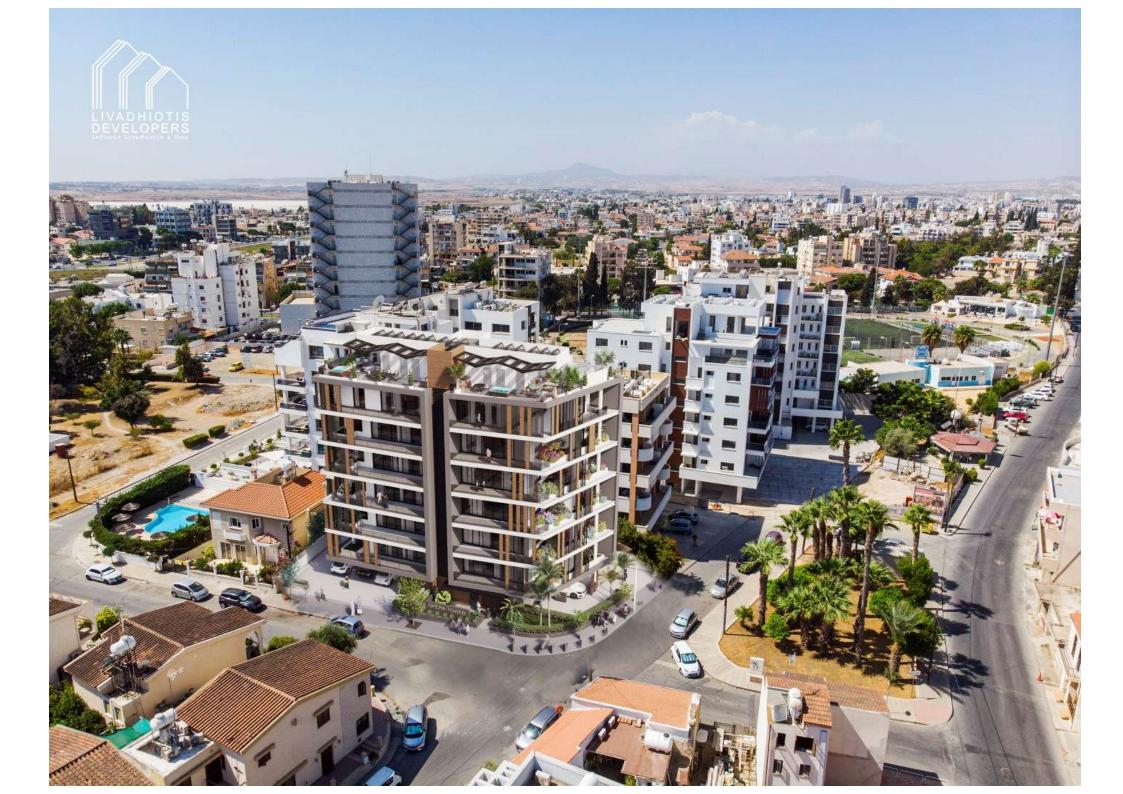

# LARNAKA CENTER CYPRUS

Superb architecture residential project in the heart of Larnaka City

The Project is a 7 storey development comprising 12 units. The project has a selection of 2 and 3 bedroom apartments including 3 bedroom penthouse apartments, with roof garden.

This luxury development offers city centre living at its best with stunning views over the neighbouring municipal park, Larnaka town and the sea beyond. For the more athletic among you, the apartments benefit from the nearby sporting facilities offering volleyball, tennis, football and a gymnasium.

Project is located in the heart of Larnaca and is only a 5 minute walk to Phinikoudes promenade and the beach (Blue Flag).

- Superb architecture
- Modern sized windows, providing stunning views
- Impressive designed entrance with the special features which stand out
- Video intercom system
- Covered parking for all apartments