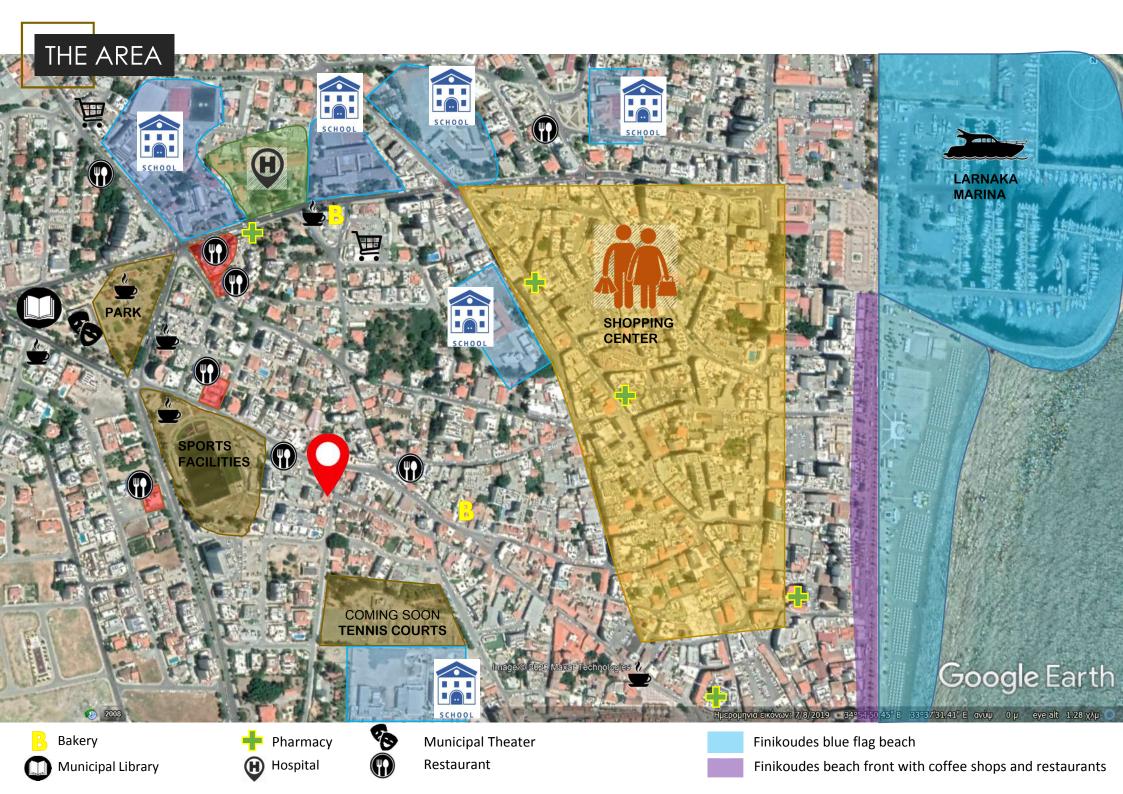

## The neighborhood

#### Sports facilities

#### Tennis courts

#### New Marina at Larnaka