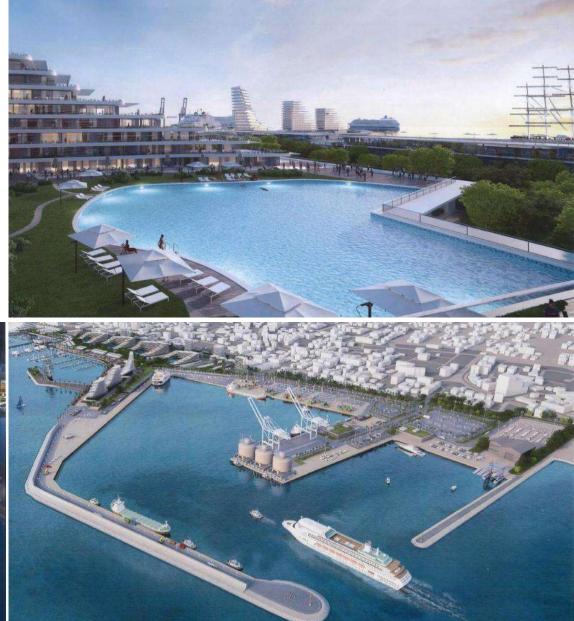

#### New Marina at Larnaka

# **€1 billion project** for the development of the Port-Marina is going ahead

The government has reached agreement with a Cyprus-Israeli consortium for the redevelopment of Larnaka port and marina. Agreement on the estimated €1b project was reached after protracted.

The project covers port infrastructure, development of the marina, redevelopment of the road network, green areas, parks and pavements, as well as housing units, catering and entertainment establishments and shops over a 10 to 15 year period.