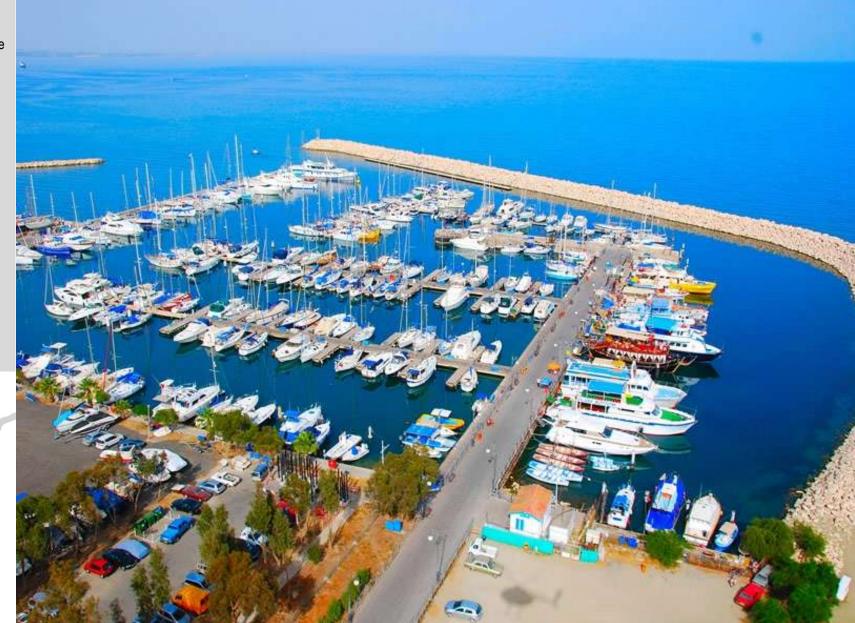

#### New Marina at Larnaka

# **€1 billion project** for the development of the Port-Marina is going ahead

The government has reached agreement with a Cyprus-Israeli consortium for the redevelopment of Larnaka port and marina. Agreement on the estimated €1b project was reached after protracted.

The project covers port infrastructure, development of the marina, redevelopment of the road network, green areas, parks and pavements, as well as housing units, catering and entertainment establishments and shops over a 10 to 15 year period.