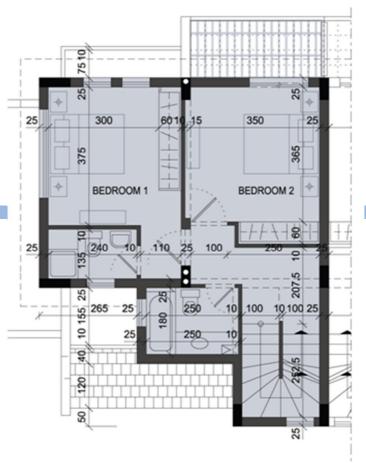

and paved terraces and within the overall project of Emerald Heights, are serviced by a large communal swimming pool, gymnasium and cafeteria.

## Specifications

- 3 bedroom houses
- Laminated parquet flooring for bedrooms
- High quality ceramic tiles for living areas
- Internal doors will be of Italian origin
- Kitchen units and cupboards will be of Italian origin
- Double glazed windows and sliding doors
- En suite shower room
- Toilet and shower facilities on attic level
- Pressurized water system
- Provision for A/C units
- Decorative stone on the external walls of houses
- Satellite installation
- Central antenna for all Cypriot channels
- Parking place provided
- Communal swimming pool
- Excellent long term rental potential
- Project borders the proposed PGA Golf course















## Floor Plans