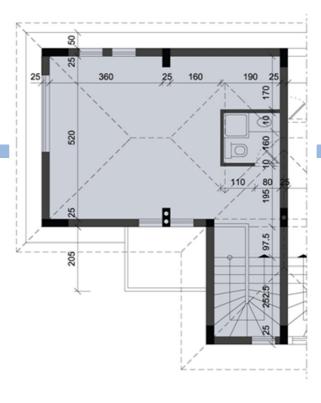

and within the overall project of Emerald Heights, are serviced by a large communal swimming pool, gymnasium and cafeteria.

## Specifications

- 3 bedroom houses
- Laminated parquet flooring for bedrooms
- High quality ceramic tiles for living areas
- Internal doors will be of Italian origin
- Kitchen units and cupboards will be of Italian origin
- Double glazed windows and sliding doors
- En suite shower room
- Toilet and shower facilities on attic level
- Pressurized water system
- Provision for A/C units
- Decorative stone on the external walls of houses
- Satellite installation
- Central antenna for all Cypriot channels
- Parking place provided
- Communal swimming pool
- Excellent long term rental potential
- Project borders the proposed PGA Golf course















## Floor Plans