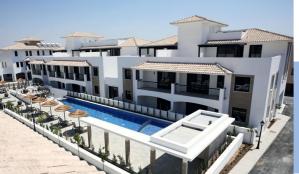

Surrounded by natural landscapes with sea views to the south and the mountains to the west, this is a unique investment Opportunity. Emerald Houses come with distinctive Mediterranean architecture and are set in private gardens with individual entrance, parking place and paved terraces and within the overall project of Emerald Heights, are serviced by a large communal swimming pool, gymnasium and cafeteria.

## Specifications

- 3 bedroom houses
- Laminated parquet flooring for bedrooms
- High quality ceramic tiles for living areas
- Internal doors will be of Italian origin
- Kitchen units and cupboards will be of Italian origin
- Double glazed windows and sliding doors
- En suite shower room
- Toilet and shower facilities on attic level
- Pressurized water system
- Provision for A/C units
- Decorative stone on the external walls of houses
- Satellite installation
- Central antenna for all Cypriot channels
- Parking place provided
- Communal swimming pool
- Excellent long term rental potential
- Project borders the proposed PGA Golf course