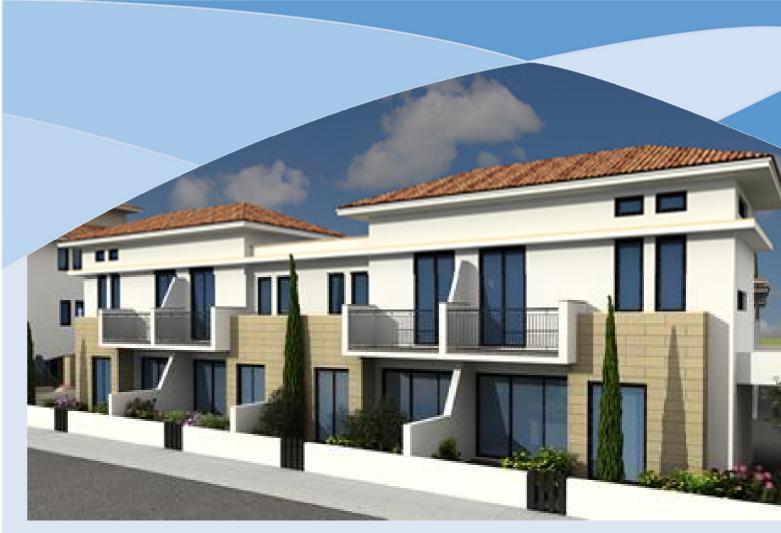

## **Emerald Heights Houses**

## Project Specifications Location Tersefanou Project Type Houses Project Status: Under study Bedrooms from/to 3 to 4 Bathrooms from/to 3 to 4 Covered area from/to 129 - 174 m2 Additional

Phase 2 of Emerald Heights Apartments is the perfect blend of country style living and luxury. Located at the entrance of Emerald Heights these four houses include 3 bedrooms, en suite, main bathroom, guest toilet, spacious kitchen & living room. Uniquely, a fourth toilet with shower facilities is available on the attic level with copious space for storage for the third bedroom/ study.

Surrounded by natural landscapes with sea views to the south and the mountains to the west, this is a unique investment Opportunity. Emerald Houses come with distinctive Mediterranean architecture and are set in private gardens with individual entrance, parking place and paved terraces and within the overall project of Emerald Heights, are serviced by a large communal swimming pool, gymnasium and cafeteria.