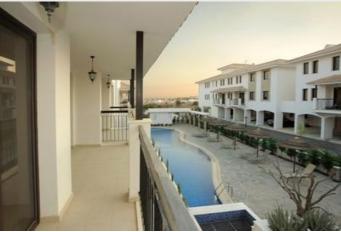

Surrounded by natural landscapes with sea views to the south and the mountains to the west, this is a unique investment Opportunity. Emerald Houses come with distinctive Mediterranean architecture and are set in private gardens with individual entrance, parking place and paved terraces and within the overall project of Emerald Heights, are serviced by a large communal swimming pool, gymnasium and cafeteria.

## Specifications

- 3 bedroom houses
- Laminated parquet flooring for bedrooms
- High quality ceramic tiles for living areas
- Internal doors will be of Italian origin
- Kitchen units and cupboards will be of Italian origin
- Double glazed windows and sliding doors
- En suite shower room
- Toilet and shower facilities on attic level
- Pressurized water system
- Provision for A/C units
- Decorative stone on the external walls of houses
- Satellite installation
- Central antenna for all Cypriot channels
- Parking place provided
- Communal swimming pool
- Excellent long term rental potential
- Project borders the proposed PGA Golf course