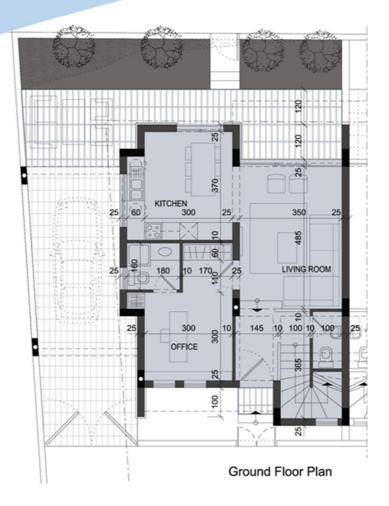

ce and paved terraces and within the overall project of Emerald Heights, are serviced by a large communal swimming pool, gymnasium and cafeteria.

## Specifications

- 3 bedroom houses
- Laminated parquet flooring for bedrooms
- High quality ceramic tiles for living areas
- Internal doors will be of Italian origin
- Kitchen units and cupboards will be of Italian origin
- Double glazed windows and sliding doors
- En suite shower room
- Toilet and shower facilities on attic level
- Pressurized water system
- Provision for A/C units
- Decorative stone on the external walls of houses
- Satellite installation
- Central antenna for all Cypriot channels
- Parking place provided
- Communal swimming pool
- Excellent long term rental potential
- Project borders the proposed PGA Golf course















## Floor Plans