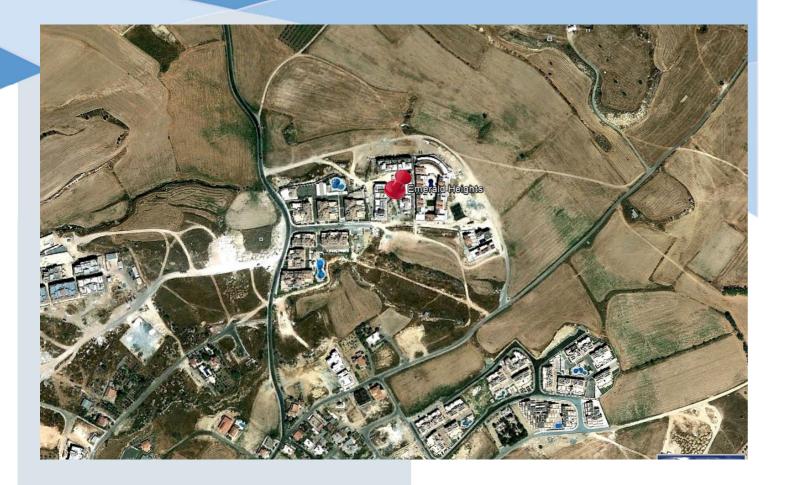

- This exclusive complex is but a short drive to the traditional villages of Kiti, Pervolia and Meneou, offering their visitors a comprehensive list of amenities including; shopping, restaurants, taverns and magnificent, blue flag beaches.
- Also only a 15 minute drive from the up and coming International Athletic Village that will boast tennis courts, Hockey fields, basket ball courts, mini football, volley ball, boxing and ice skating among other International athletic events.
- For those preferring to sample a faster pace of life, Larnaca is to be found only a 15 minute car ride away. The town is large enough to boast a lively nightlife with the newly completed promenade, open air restaurants and narrow streets offering shops and stalls to cater for every taste. Furthermore, with Larnaca international airport only 10 minutes away, you are never far away from your dream home at Emerald Heights.