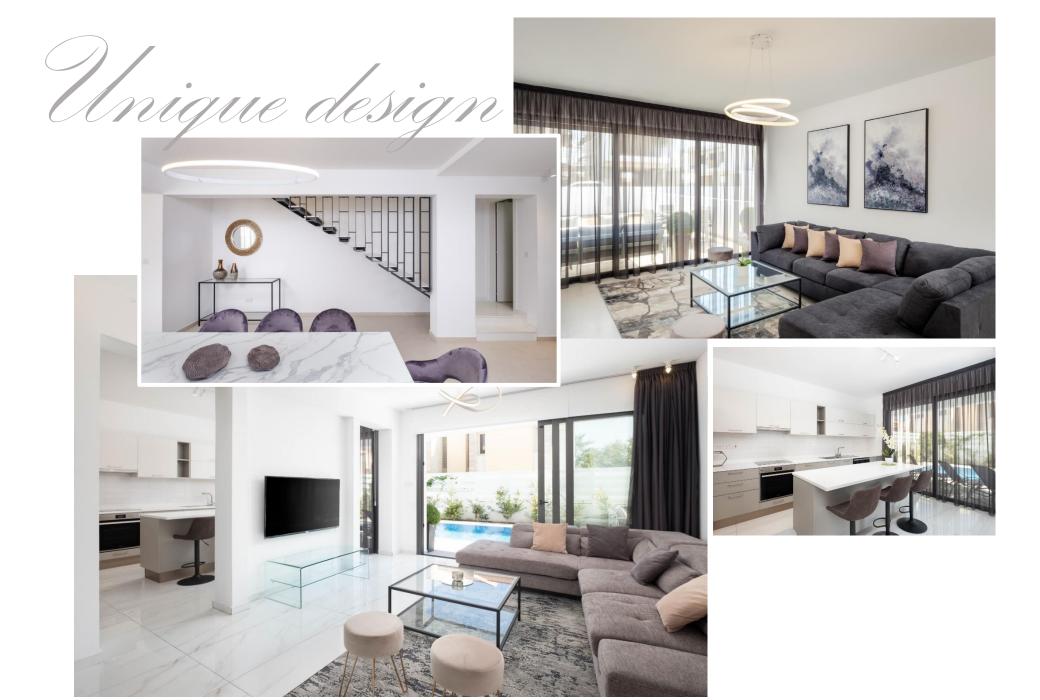

Great luxury options are featured comprising open plan living areas which can be modified to suit the purchases needs, kitchen/dining area, guest toilet, master bedroom with en-suite and main bathroom.

The project uses a unique combination of glass, stone and timber to appeal to the new home buyer.

# Modern Architecture