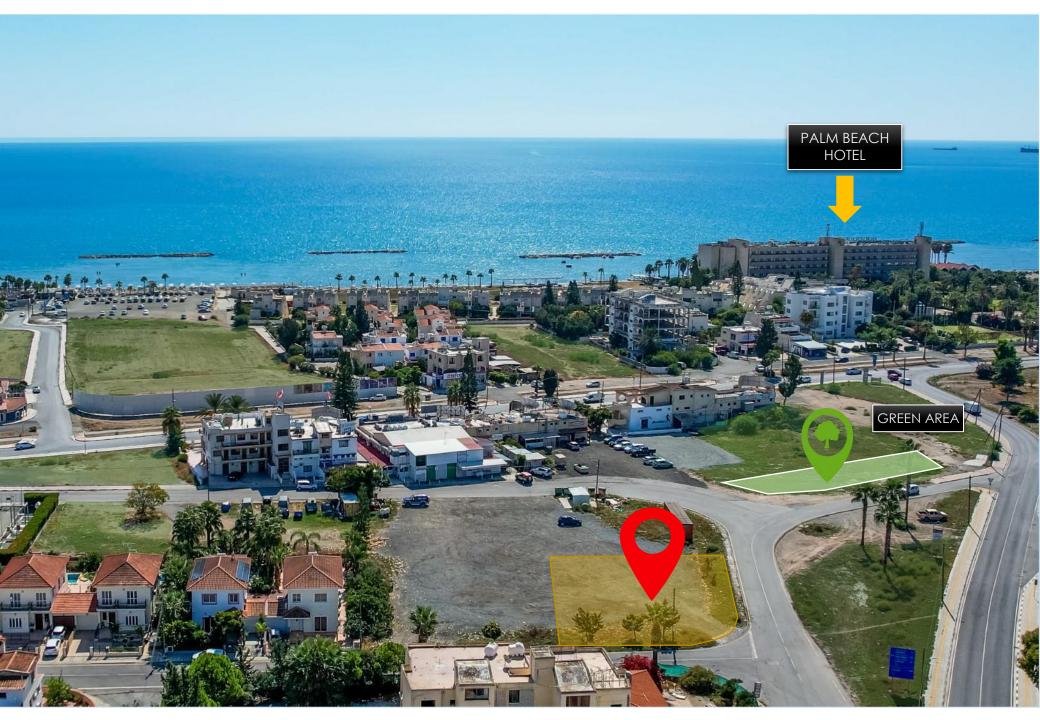

**REF: A52** 

LARNACA COAST ACROSS PALM BEACH HOTEL

# 2 Houses Available **Each Property Features**

- LARGE PLOT
- ENERGY EFFICIENCY A
- DETACHED HOUSES

Not more than 5 minutes drive from Larnaca town centre, and 250m from the beach these residences are located in an established residential area, which has been identified for high growth potential and future development gains.