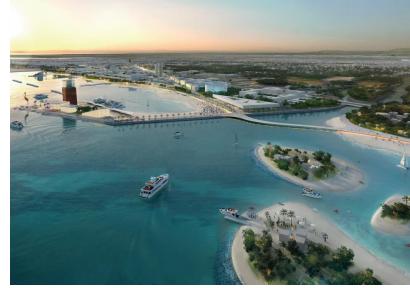

#### Larnaka Waterfront Regeneration

#### New Marina at Larnaka

## **€1 billion project** for the development of the Port-Marina is going ahead

The government has reached agreement with a Cyprus-Israeli consortium for the redevelopment of Larnaka port and marina. Agreement on the estimated €1b project was reached after protracted.

The project covers port infrastructure, development of the marina, redevelopment of the road network, green areas, parks and pavements, as well as housing units, catering and entertainment establishments and shops over a 10 to 15 year period.