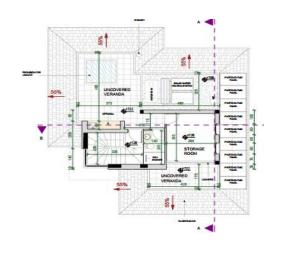

## GROUND FLOOR

### HOUSE NO. 1 HOUSE NO. 2

**LAND AREA** 

**TOTAL AREA** 

**LAND AREA** 

**TOTAL AREA** 

375 m2

217 m2

375 m2

219 m2

#### HOUSE NO. 1 HOUSE NO. 2

NOTE: INDICATIVE LAYOUT, ACTUAL PENDING TO RECEIVE