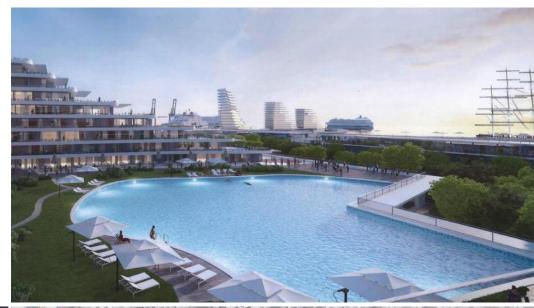

#### Larnaka Waterfront Regeneration

#### New Marina at Larnaka

## **€1 billion project** for the development of the Port-Marina is going ahead

The government has reached agreement with a Cyprus-Israeli consortium for the redevelopment of Larnaka port and marina. Agreement on the estimated €1b project was reached after protracted.

The project covers port infrastructure, development of the marina, redevelopment of the road network, green areas, parks and pavements, as well as housing units, catering and entertainment establishments and shops over a 10 to 15 year period.