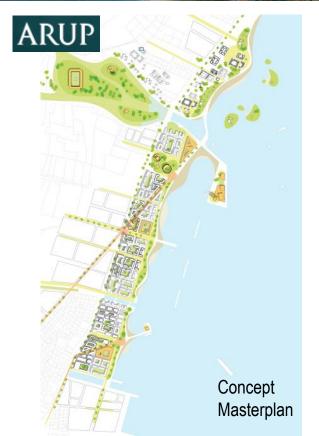

#### Larnaka Waterfront Regeneration

#### New Marina at Larnaka

## **€1 billion project** for the development of the Port-Marina is going ahead

The government has reached agreement with a Cyprus-Israeli consortium for the redevelopment of Larnaka port and marina. Agreement on the estimated €1b project was reached after protracted.

The project covers port infrastructure, development of the marina, redevelopment of the road network, green areas, parks and pavements, as well as housing units, catering and entertainment establishments and shops over a 10 to 15 year period.