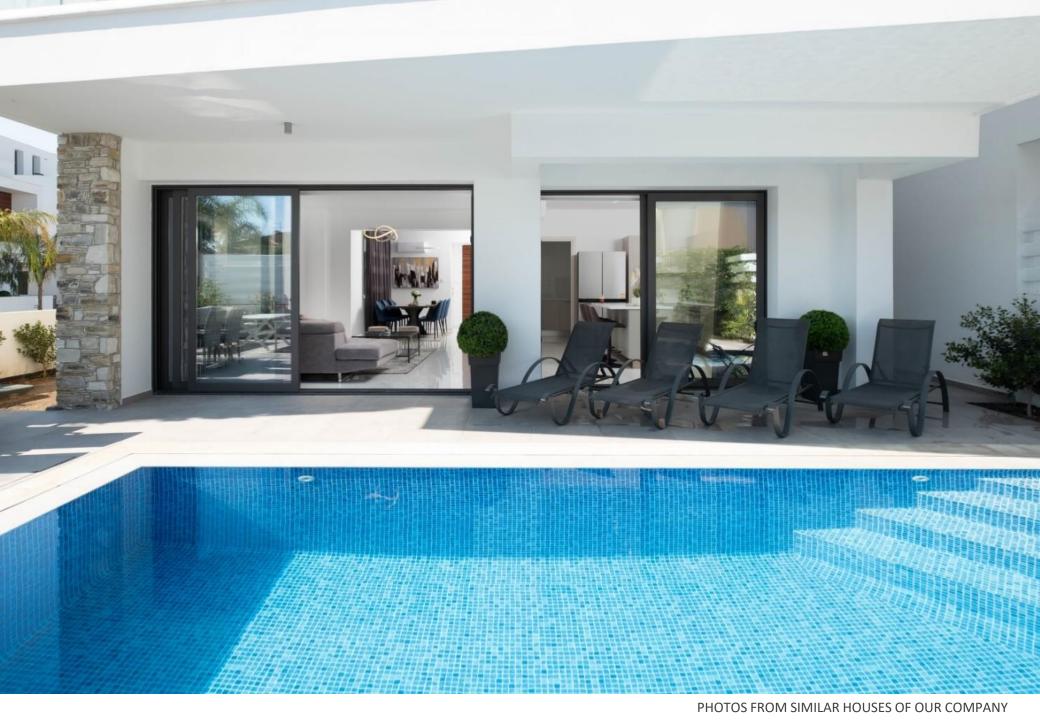

Great luxury options are featured comprising open plan living areas which can be modified to suit the purchases needs, kitchen/dining area, guest toilet, master bedroom with en-suite and main bathroom.

The project uses a unique combination of glass, stone and timber to appeal to the new home buyer.

# Modern Architecture