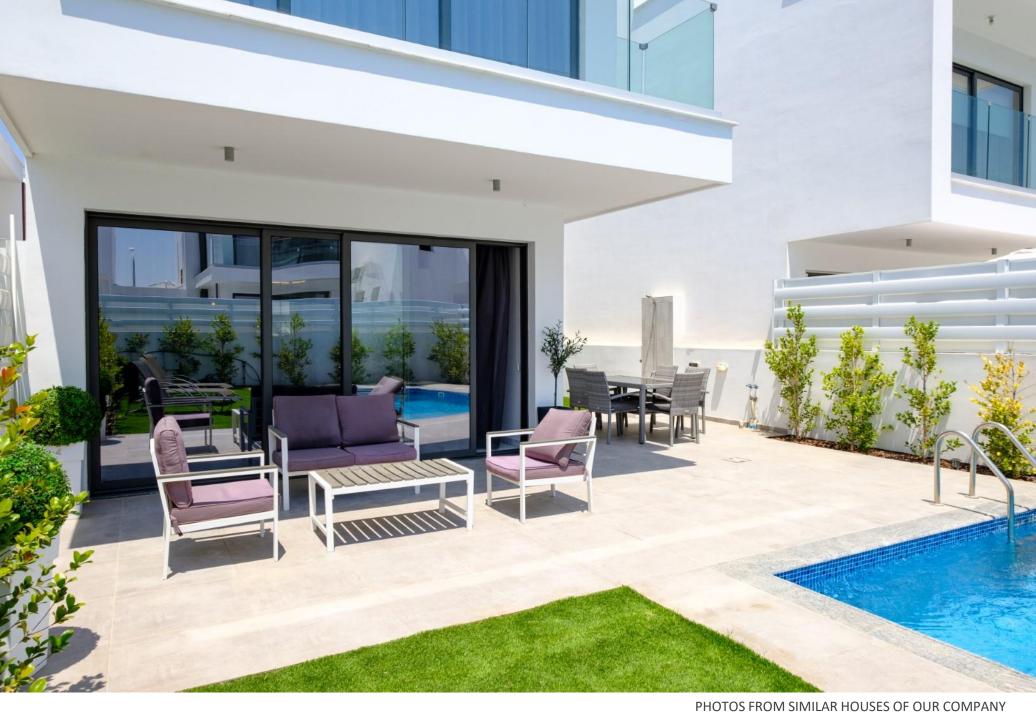

Great luxury options are featured comprising open plan living areas which can be modified to suit the purchases needs, kitchen/dining area, guest toilet, master bedroom with en-suite and main bathroom.

The project uses a unique combination of glass, stone and timber to appeal to the new home buyer.