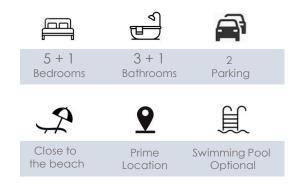

Great luxury options are featured comprising open plan living areas which can be modified to suit the purchases needs, kitchen/dining area, guest toilet, master bedroom with en-suite and main bathroom.