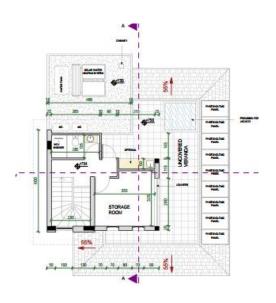

## GROUND FLOOR

### HOUSE NO. 1 HOUSE NO. 2

**LAND AREA** 

**TOTAL AREA** 

**LAND AREA** 

**TOTAL AREA** 

375 m2

217 m2

375 m2

219 m2

#### HOUSE NO. 1 HOUSE NO. 2

NOTE: INDICATIVE LAYOUT, ACTUAL PENDING TO RECEIVE