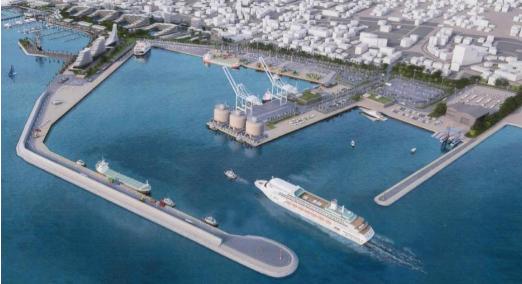

#### Larnaka Waterfront Regeneration

## **€1 billion project** for the development of the Port-Marina is going ahead

The government has reached agreement with a Cyprus-Israeli consortium for the redevelopment of Larnaka port and marina. Agreement on the estimated €1b project was reached after protracted.

The project covers port infrastructure, development of the marina, redevelopment of the road network, green areas, parks and pavements, as well as housing units, catering and entertainment establishments and shops over a 10 to 15 year period.