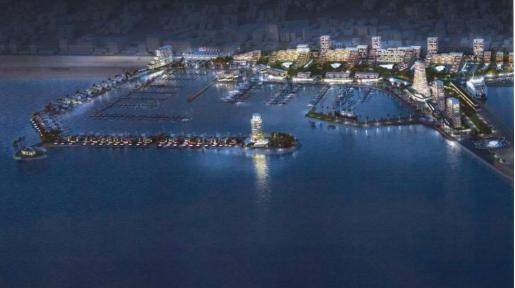

#### New Marina at Larnaka

## **€1 billion project** for the development of the Port-Marina is going ahead

The government has reached agreement with a Cyprus-Israeli consortium for the redevelopment of Larnaka port and marina. Agreement on the estimated €1b project was reached after protracted.

The project covers port infrastructure, development of the marina, redevelopment of the road network, green areas, parks and pavements, as well as housing units, catering and entertainment establishments and shops over a 10 to 15 year period.