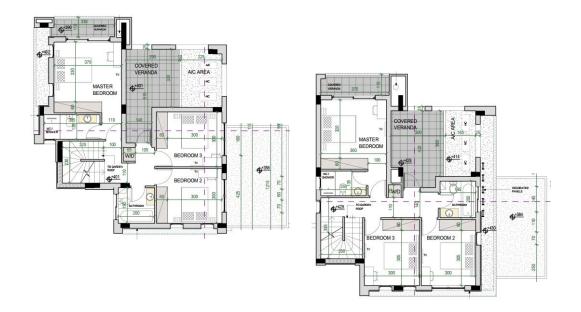

## GROUND FLOOR

### HOUSE NO. 1 HOUSE NO. 2

**LAND AREA** 

**TOTAL AREA** 

**LAND AREA** 

**TOTAL AREA** 

375 m2

217 m2

375 m2

219 m2

#### HOUSE NO. 1 HOUSE NO. 2

#### HOUSE NO. 1 HOUSE NO. 2

NOTE: INDICATIVE LAYOUT, ACTUAL PENDING TO RECEIVE