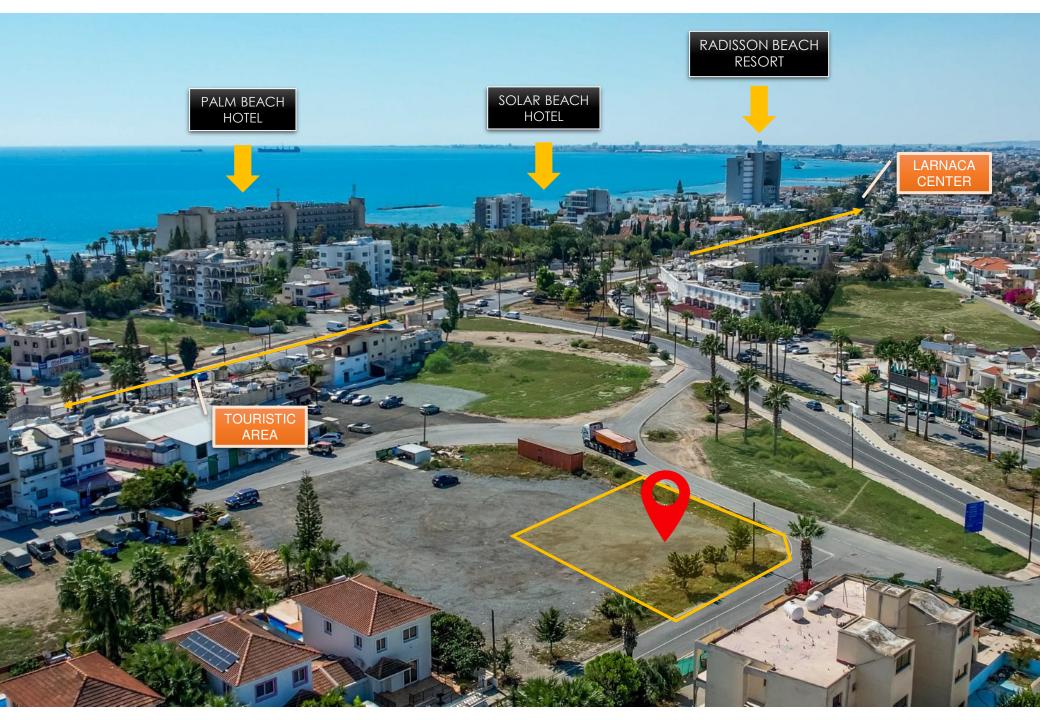

### Location

This resort town is situated at the southern coast of Cyprus, is home to the island's major international airport and rich in archaeological heritage. Built on the ruins of ancient Kition, Larnaka preserves its natural beauty while modernizing its city centre.

Larnaka is well known and very popular for its archaeological monuments, history and exciting day and night life.

The town centre is full of life filled with bars, clubs, cafes, shops and restaurants offering every type of cuisine imaginable.

# Location

The Award Winning Blue Flag Beaches offer ultimate relaxation and an exciting day full of water activities.

Those looking for a more peaceful vacation can visit the many sites that Larnaca has to offer including the famous Palm Tree seafront promenade "Foinikoudes", the Church of Saint Lazarus, the Medieval fort, Larnaca Salt Lake where flocks of flamingos are gathered during Winter, the famous Zenovia Shipwreck and the Hala Sultan Tekke.

Whether it's to sightsee, enjoy the water activities and city life or simply relax by the sea, this beautiful resort town is the perfect place for a mesmerizing holiday.