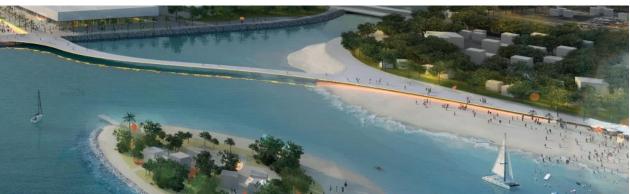

#### Larnaka Waterfront Regeneration

#### New Marina at Larnaka

## **€1 billion project** for the development of the Port-Marina is going ahead

The government has reached agreement with a Cyprus-Israeli consortium for the redevelopment of Larnaka port and marina. Agreement on the estimated €1b project was reached after protracted.

The project covers port infrastructure, development of the marina, redevelopment of the road network, green areas, parks and pavements, as well as housing units, catering and entertainment establishments and shops over a 10 to 15 year period.