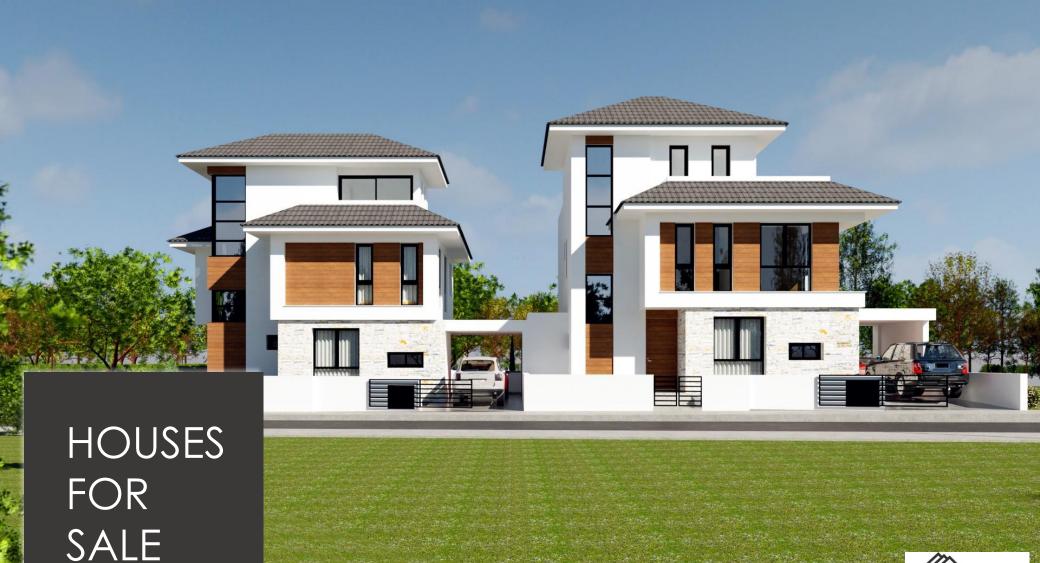

**REF: A52** 

LARNACA COAST ACROSS PALM BEACH HOTEL

# 2 Houses Available **Each Property Features**

- LARGE PLOT
- ENERGY EFFICIENCY A
- DETACHED HOUSES

Not more than 5 minutes drive from Larnaca town centre, and 250m from the beach these residences are located in an established residential area, which has been identified for high growth potential and future development gains.

Great luxury options are featured comprising open plan living areas which can be modified to suit the purchases needs, kitchen/dining area, guest toilet, master bedroom with en-suite and main bathroom.

The project uses a unique combination of glass, stone and timber to appeal to the new home buyer.