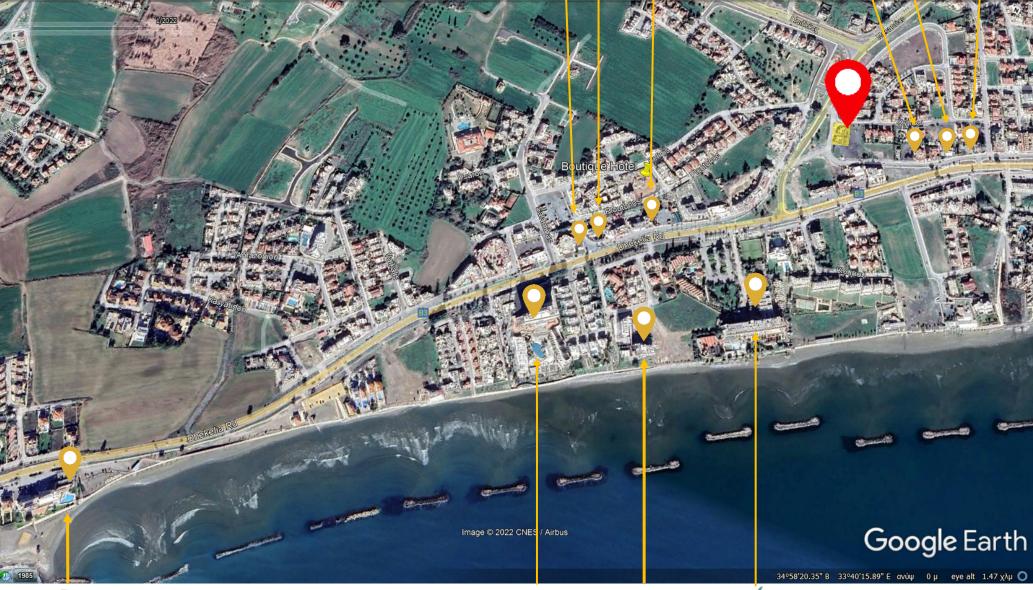

### Location

This resort town is situated at the southern coast of Cyprus, is home to the island's major international airport and rich in archaeological heritage. Built on the ruins of ancient Kition, Larnaka preserves its natural beauty while modernizing its city centre.

Larnaka is well known and very popular for its archaeological monuments, history and exciting day and night life.

The town centre is full of life filled with bars, clubs, cafes, shops and restaurants offering every type of cuisine imaginable.

# Location

The Award Winning Blue Flag Beaches offer ultimate relaxation and an exciting day full of water activities.

Those looking for a more peaceful vacation can visit the many sites that Larnaca has to offer including the famous Palm Tree seafront promenade "Foinikoudes", the Church of Saint Lazarus, the Medieval fort, Larnaca Salt Lake where flocks of flamingos are gathered during Winter, the famous Zenovia Shipwreck and the Hala Sultan Tekke.

Whether it's to sightsee, enjoy the water activities and city life or simply relax by the sea, this beautiful resort town is the perfect place for a mesmerizing holiday.