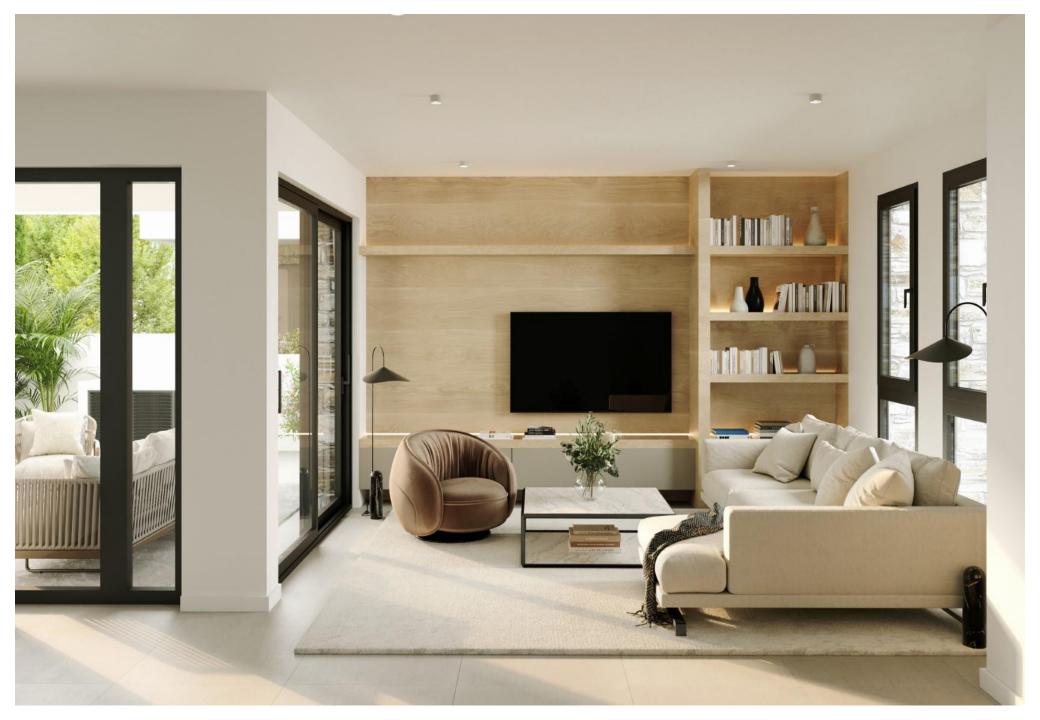

Great luxury options are featured comprising open plan living areas which can be modified to suit the purchases needs, kitchen/dining area, guest toilet, master bedroom with en-suite and main bathroom.

The project uses a unique combination of glass, stone and timber to appeal to the new home buyer.