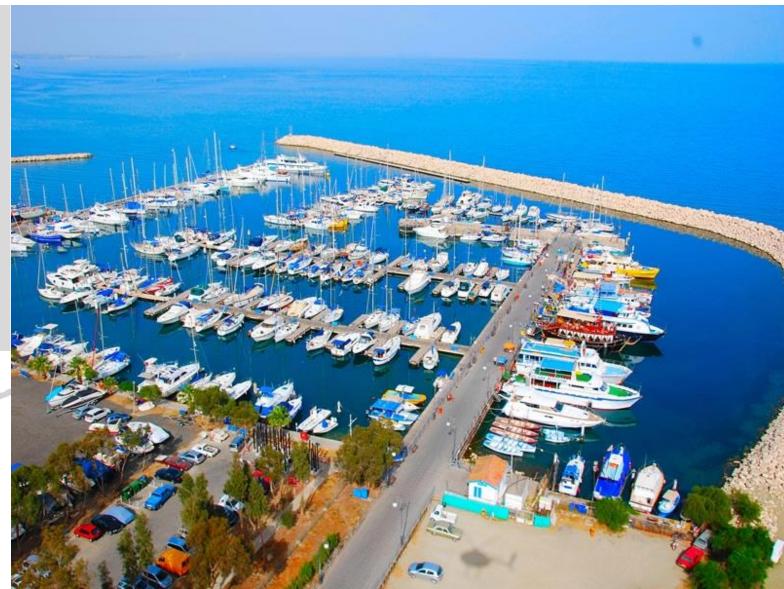

#### Larnaka Waterfront Regeneration

#### New Marina at Larnaka

## **€1 billion project** for the development of the Port-Marina is going ahead

The government has reached agreement with a Cyprus-Israeli consortium for the redevelopment of Larnaka port and marina. Agreement on the estimated €1b project was reached after protracted.

The project covers port infrastructure, development of the marina, redevelopment of the road network, green areas, parks and pavements, as well as housing units, catering and entertainment establishments and shops over a 10 to 15 year period.