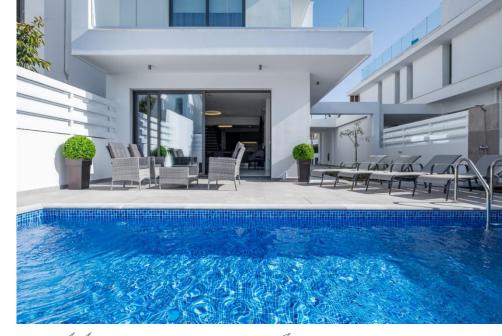

# 2 Houses Available **Each Property Features**

- LARGE PLOT
- ENERGY EFFICIENCY A
- DETACHED HOUSES

Not more than 5 minutes drive from Larnaca town centre, and 250m from the beach these residences are located in an established residential area, which has been identified for high growth potential and future development gains.

Great luxury options are featured comprising open plan living areas which can be modified to suit the purchases needs, kitchen/dining area, guest toilet, master bedroom with en-suite and main bathroom.

The project uses a unique combination of glass, stone and timber to appeal to the new home buyer.