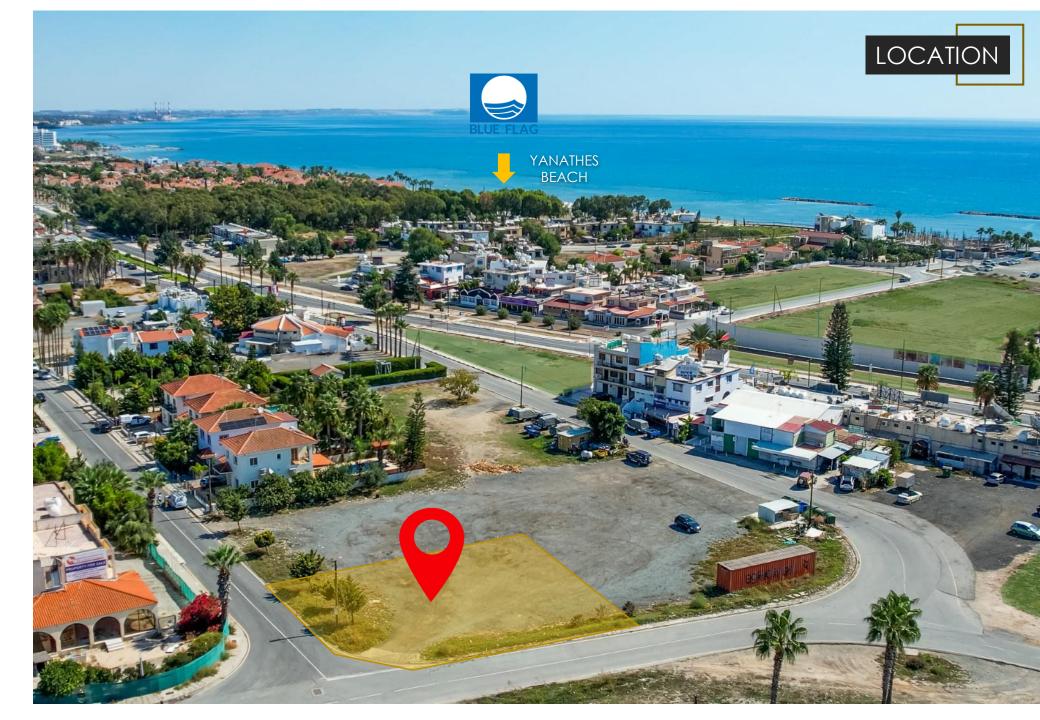

**REF: A52** 

LARNACA COAST ACROSS PALM BEACH HOTEL

# 2 Houses Available **Each Property Features**

- LARGE PLOT
- ENERGY EFFICIENCY A
- DETACHED HOUSES

Not more than 5 minutes drive from Larnaca town centre, and 250m from the beach these residences are located in an established residential area, which has been identified for high growth potential and future development gains.