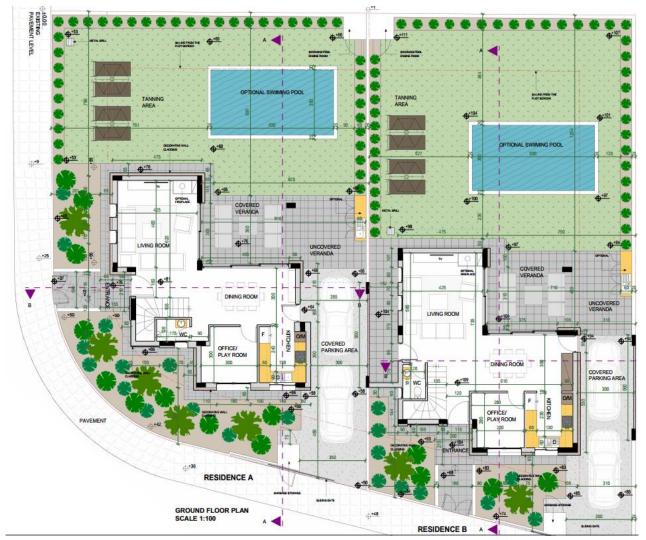

## GROUND FLOOR

### HOUSE NO. 1 HOUSE NO. 2

**LAND AREA** 

**TOTAL AREA** 

**LAND AREA** 

**TOTAL AREA** 

375 m2

217 m2

375 m2

219 m2

#### HOUSE NO. 1 HOUSE NO. 2

#### HOUSE NO. 1 HOUSE NO. 2

NOTE: INDICATIVE LAYOUT, ACTUAL PENDING TO RECEIVE