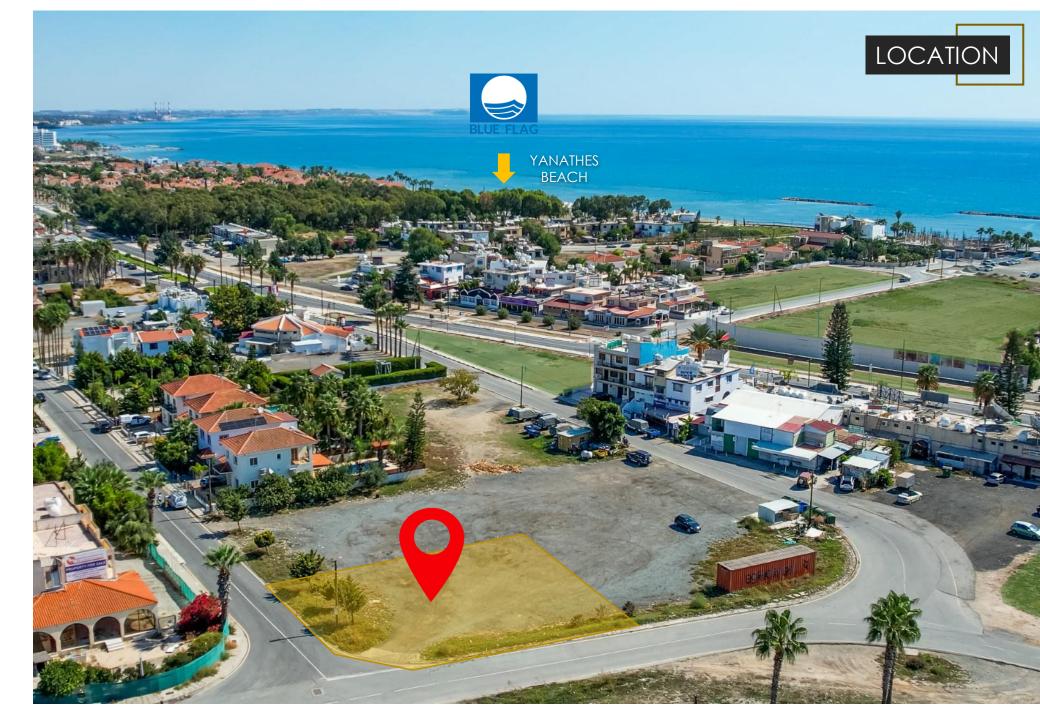

# 2 Houses Available **Each Property Features**

- LARGE PLOT
- ENERGY EFFICIENCY A
- DETACHED HOUSES

Not more than 5 minutes drive from Larnaca town centre, and 250m from the beach these residences are located in an established residential area, which has been identified for high growth potential and future development gains.

## Location

This resort town is situated at the southern coast of Cyprus, is home to the island's major international airport and rich in archaeological heritage. Built on the ruins of ancient Kition, Larnaka preserves its natural beauty while modernizing its city centre.

## Location

The Award Winning Blue Flag Beaches offer ultimate relaxation and an exciting day full of water activities.

Those looking for a more peaceful vacation can visit the many sites that Larnaca has to offer including the famous Palm Tree seafront promenade "Foinikoudes", the Church of Saint Lazarus, the Medieval fort, Larnaca Salt Lake where flocks of flamingos are gathered during Winter, the famous Zenovia Shipwreck and the Hala Sultan Tekke.