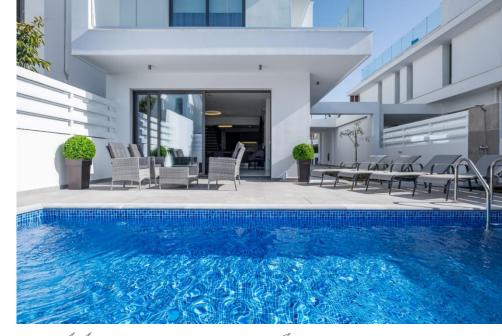

# 2 Houses Available **Each Property Features**

- LARGE PLOT
- ENERGY EFFICIENCY A
- DETACHED HOUSES

Not more than 5 minutes drive from Larnaca town centre, and 250m from the beach these residences are located in an established residential area, which has been identified for high growth potential and future development gains.

Great luxury options are featured comprising open plan living areas which can be modified to suit the purchases needs, kitchen/dining area, guest toilet, master bedroom with en-suite and main bathroom.

The project uses a unique combination of glass, stone and timber to appeal to the new home buyer.

## Modern Architecture