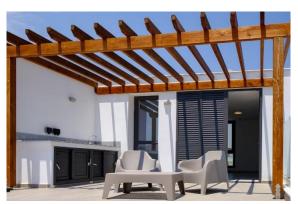

Great luxury options are featured comprising open plan living areas which can be modified to suit the purchases needs, kitchen/dining area, guest toilet, master bedroom with en-suite and main bathroom.

The project uses a unique combination of glass, stone and timber to appeal to the new home buyer.

## Modern Architecture