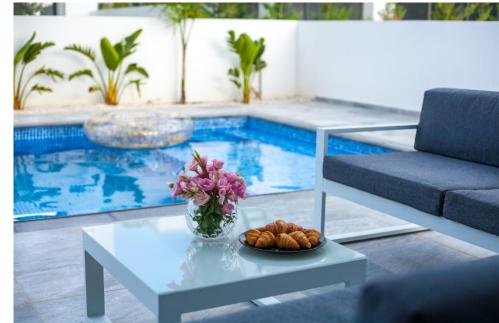

Great luxury options are featured comprising open plan living areas which can be modified to suit the purchases needs, kitchen/dining area, guest toilet, master bedroom with en-suite and main bathroom.

The project uses a unique combination of glass, stone and timber to appeal to the new home buyer.

## Modern Architecture