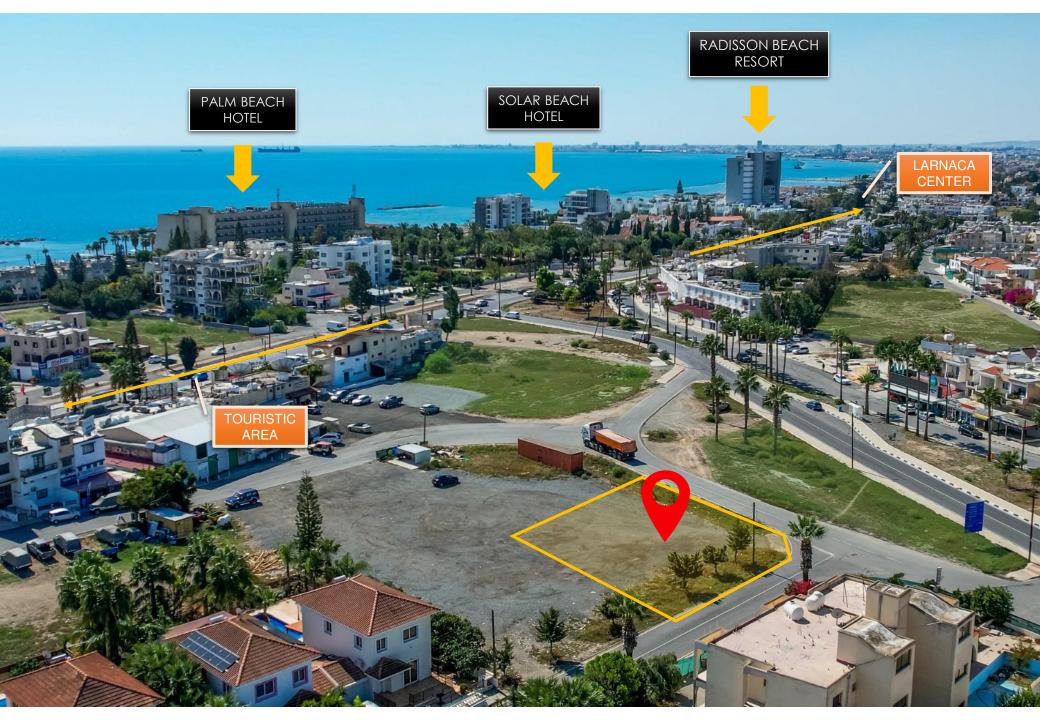

LARNACA COAST ACROSS PALM BEACH HOTEL

# 2 Houses Available **Each Property Features**

- LARGE PLOT
- ENERGY EFFICIENCY A
- DETACHED HOUSES

Not more than 5 minutes drive from Larnaca town centre, and 250m from the beach these residences are located in an established residential area, which has been identified for high growth potential and future development gains.