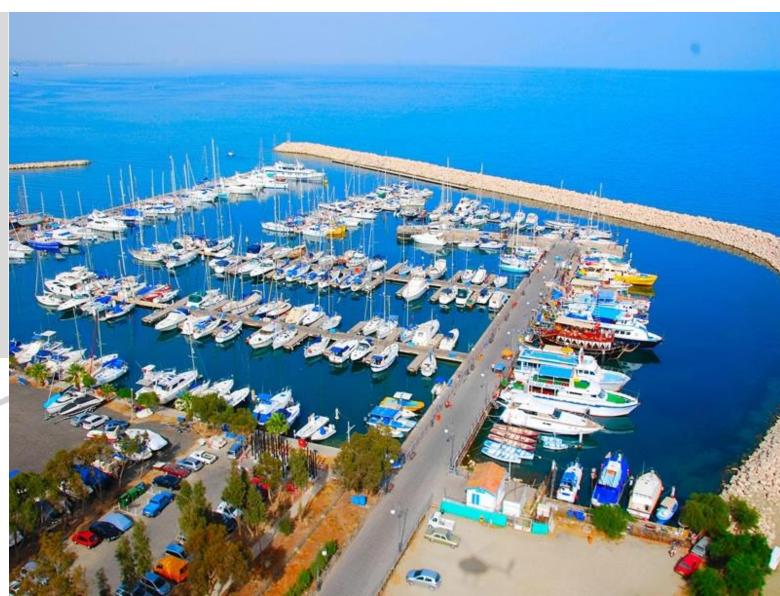

#### Larnaka Waterfront Regeneration

#### New Marina at Larnaka

## **€1 billion project** for the development of the Port-Marina is going ahead

The government has reached agreement with a Cyprus-Israeli consortium for the redevelopment of Larnaka port and marina. Agreement on the estimated €1b project was reached after protracted.

The project covers port infrastructure, development of the marina, redevelopment of the road network, green areas, parks and pavements, as well as housing units, catering and entertainment establishments and shops over a 10 to 15 year period.