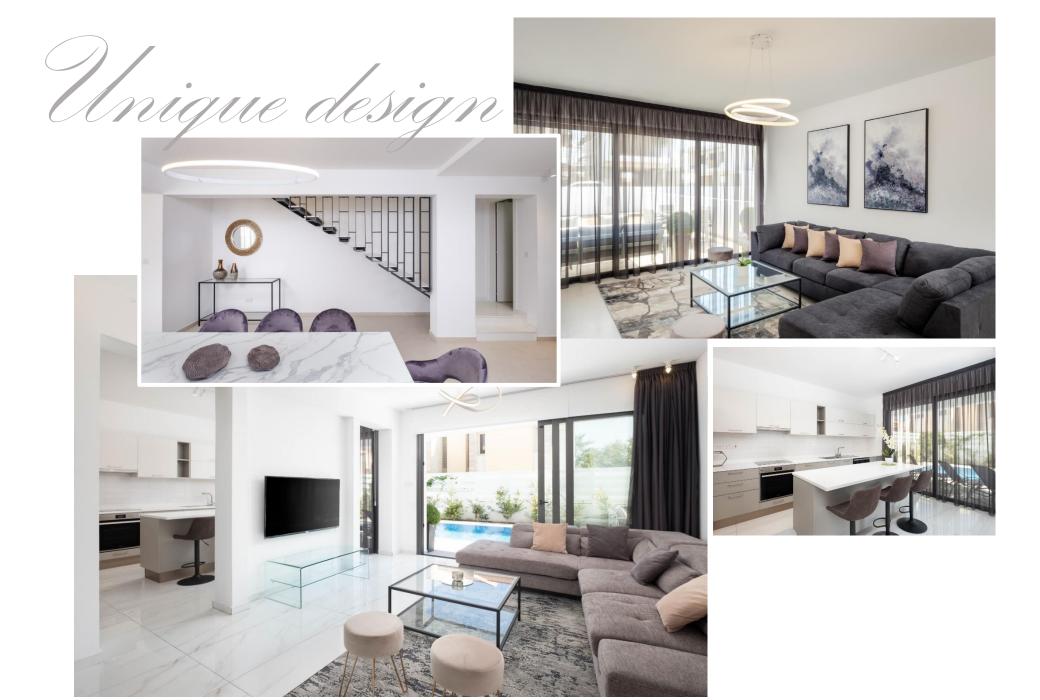

Great luxury options are featured comprising open plan living areas which can be modified to suit the purchases needs, kitchen/dining area, guest toilet, master bedroom with en-suite and main bathroom.

The project uses a unique combination of glass, stone and timber to appeal to the new home buyer.

## Modern Architecture