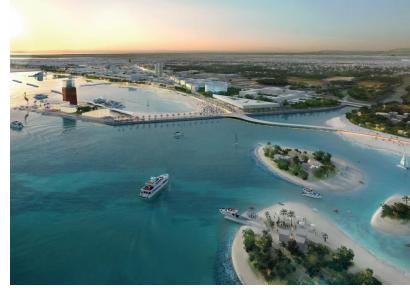

#### New Marina at Larnaka

## **€1 billion project** for the development of the Port-Marina is going ahead

The government has reached agreement with a Cyprus-Israeli consortium for the redevelopment of Larnaka port and marina. Agreement on the estimated €1b project was reached after protracted.

The project covers port infrastructure, development of the marina, redevelopment of the road network, green areas, parks and pavements, as well as housing units, catering and entertainment establishments and shops over a 10 to 15 year period.