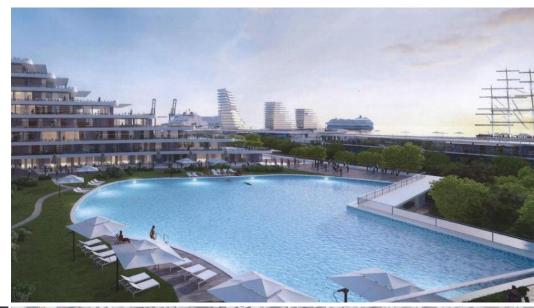

#### Larnaka Waterfront Regeneration

## **€1 billion project** for the development of the Port-Marina is going ahead

The government has reached agreement with a Cyprus-Israeli consortium for the redevelopment of Larnaka port and marina. Agreement on the estimated €1b project was reached after protracted.

The project covers port infrastructure, development of the marina, redevelopment of the road network, green areas, parks and pavements, as well as housing units, catering and entertainment establishments and shops over a 10 to 15 year period.