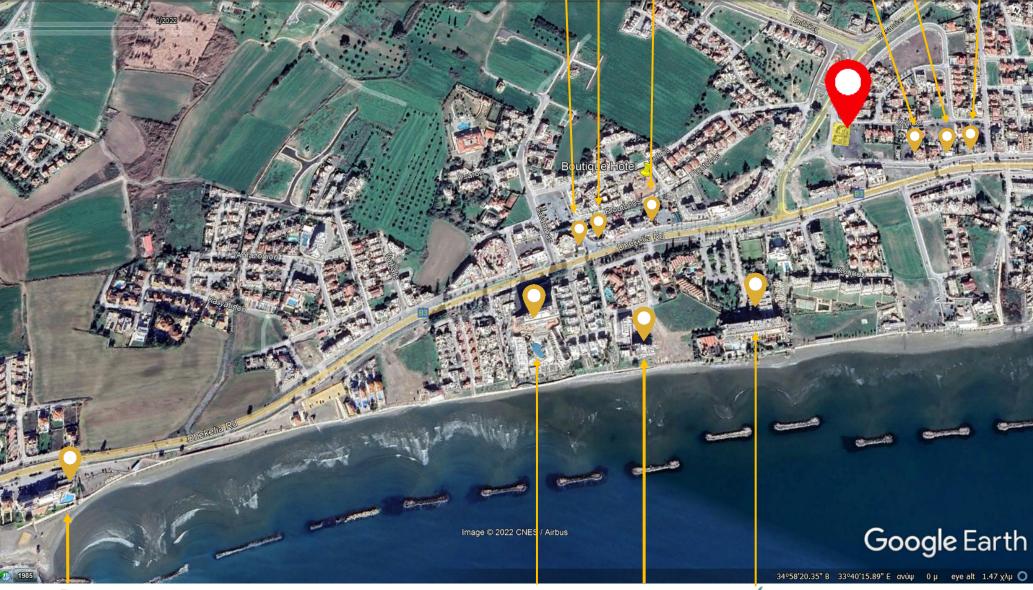

## Location

This resort town is situated at the southern coast of Cyprus, is home to the island's major international airport and rich in archaeological heritage. Built on the ruins of ancient Kition, Larnaka preserves its natural beauty while modernizing its city centre.

Larnaka is well known and very popular for its archaeological monuments, history and exciting day and night life. The town centre is full of life filled with bars, clubs, cafes, shops and restaurants offering every type of cuisine imaginable.

## Location

The Award Winning Blue Flag Beaches offer ultimate relaxation and an exciting day full of water activities.

Those looking for a more peaceful vacation can visit the many sites that Larnaca has to offer including the famous Palm Tree seafront promenade "Foinikoudes", the Church of Saint Lazarus, the Medieval fort, Larnaca Salt Lake where flocks of flamingos are gathered during Winter, the famous Zenovia Shipwreck and the Hala Sultan Tekke.

Whether it's to sightsee, enjoy the water activities and city life or simply relax by the sea, this beautiful resort town is the perfect place for a mesmerizing holiday.