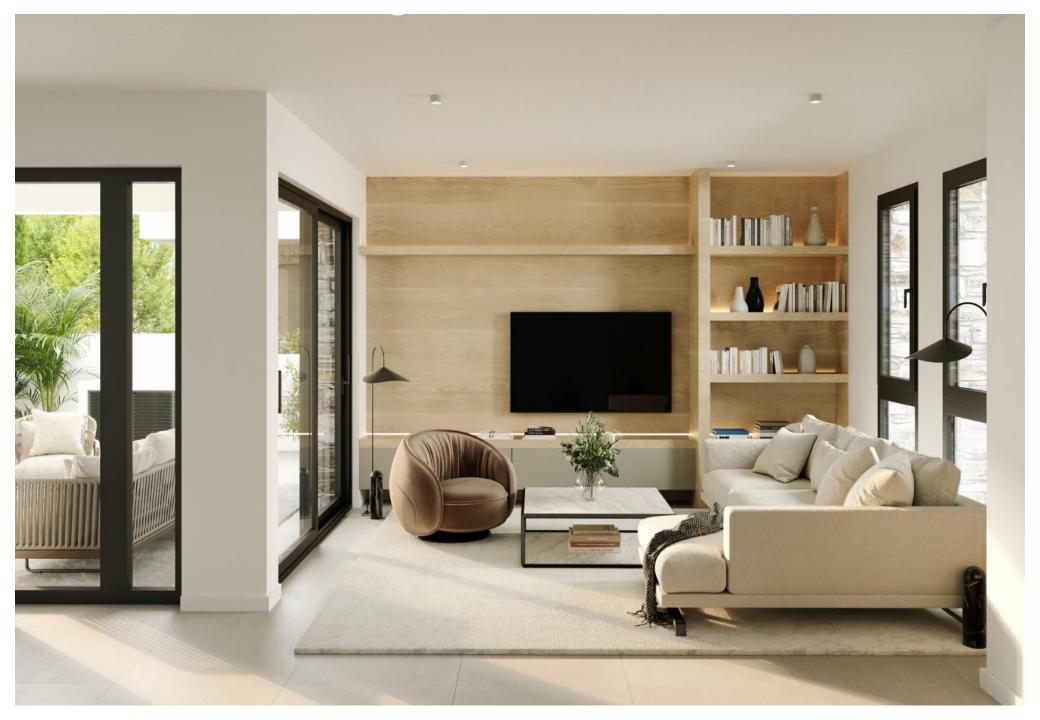

Great luxury options are featured comprising open plan living areas which can be modified to suit the purchases needs, kitchen/dining area, guest toilet, master bedroom with en-suite and main bathroom.

The project uses a unique combination of glass, stone and timber to appeal to the new home buyer.

## Modern Architecture