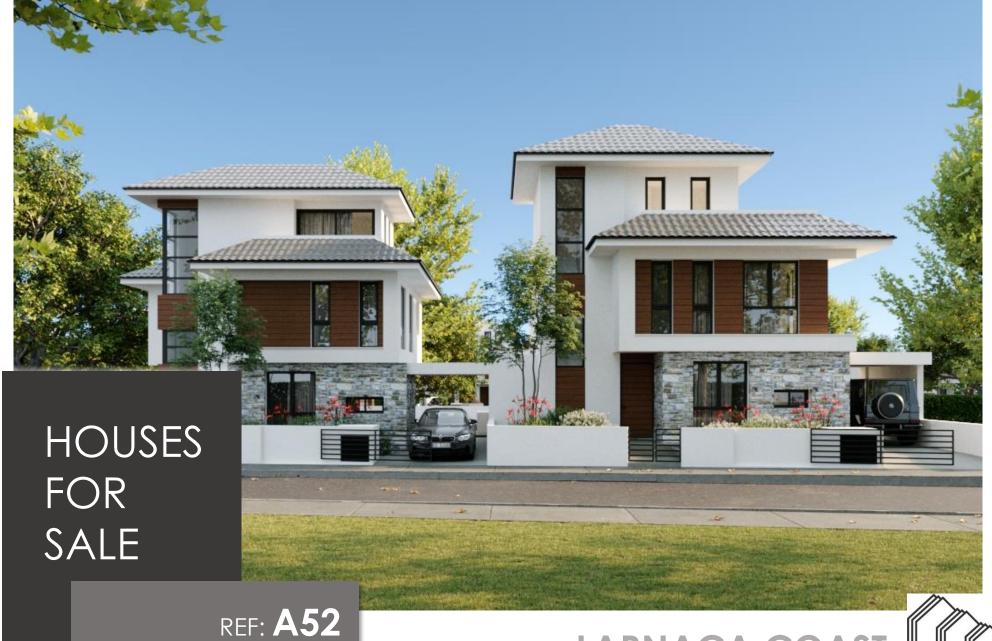

LARNACA COAST ACROSS PALM BEACH HOTEL

# 2 Houses Available **Each Property Features**

- LARGE PLOT
- ENERGY EFFICIENCY A
- DETACHED HOUSES

Not more than 5 minutes drive from Larnaca town centre, and 250m from the beach these residences are located in an established residential area, which has been identified for high growth potential and future development gains.

Great luxury options are featured comprising open plan living areas which can be modified to suit the purchases needs, kitchen/dining area, guest toilet, master bedroom with en-suite and main bathroom.

The project uses a unique combination of glass, stone and timber to appeal to the new home buyer.