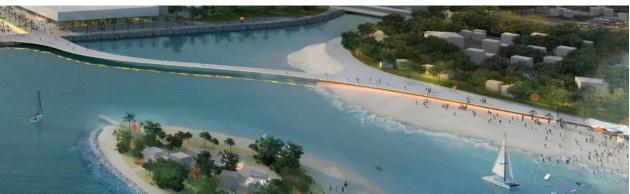

#### Larnaka Waterfront Regeneration

## **€1 billion project** for the development of the Port-Marina is going ahead

The government has reached agreement with a Cyprus-Israeli consortium for the redevelopment of Larnaka port and marina. Agreement on the estimated €1b project was reached after protracted.

The project covers port infrastructure, development of the marina, redevelopment of the road network, green areas, parks and pavements, as well as housing units, catering and entertainment establishments and shops over a 10 to 15 year period.