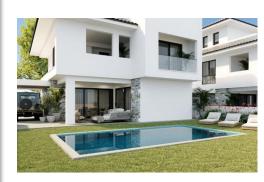

Great luxury options are featured comprising open plan living areas which can be modified to suit the purchases needs, kitchen/dining area, guest toilet, master bedroom with en-suite and main bathroom.

The project uses a unique combination of glass, stone and timber to appeal to the new home buyer.

## Modern Architecture