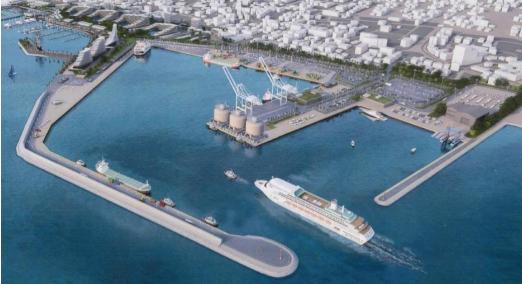

#### Larnaka Waterfront Regeneration

#### New Marina at Larnaka

## **€1 billion project** for the development of the Port-Marina is going ahead

The government has reached agreement with a Cyprus-Israeli consortium for the redevelopment of Larnaka port and marina. Agreement on the estimated €1b project was reached after protracted.

The project covers port infrastructure, development of the marina, redevelopment of the road network, green areas, parks and pavements, as well as housing units, catering and entertainment establishments and shops over a 10 to 15 year period.