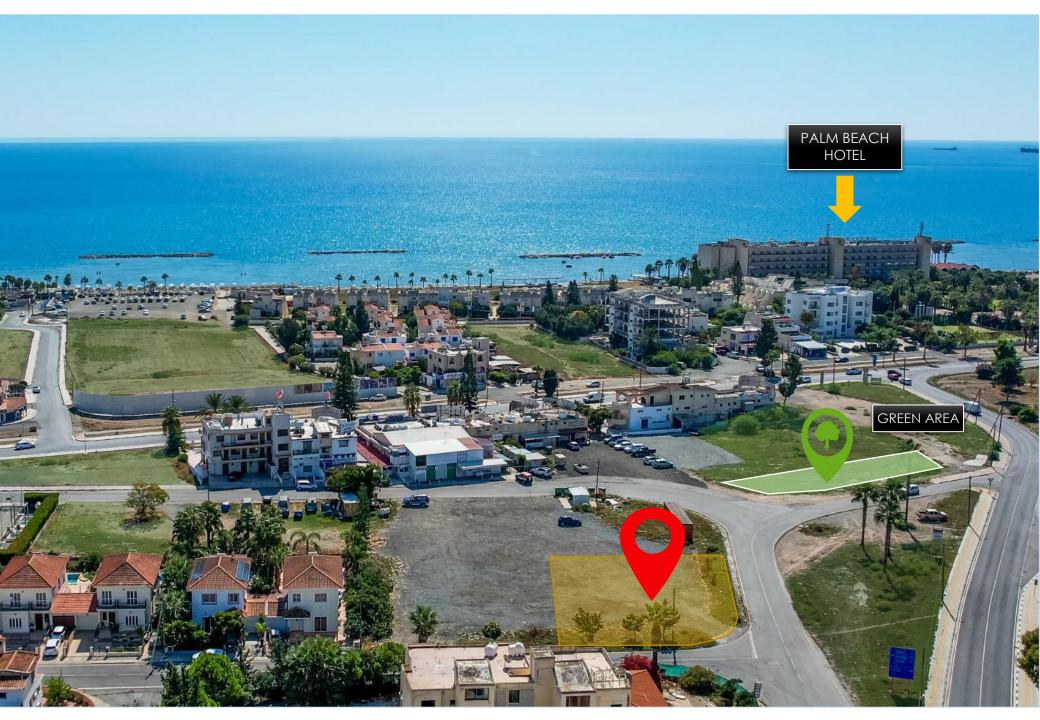

# 2 Houses Available **Each Property Features**

- LARGE PLOT
- ENERGY EFFICIENCY A
- DETACHED HOUSES

Not more than 5 minutes drive from Larnaca town centre, and 250m from the beach these residences are located in an established residential area, which has been identified for high growth potential and future development gains.