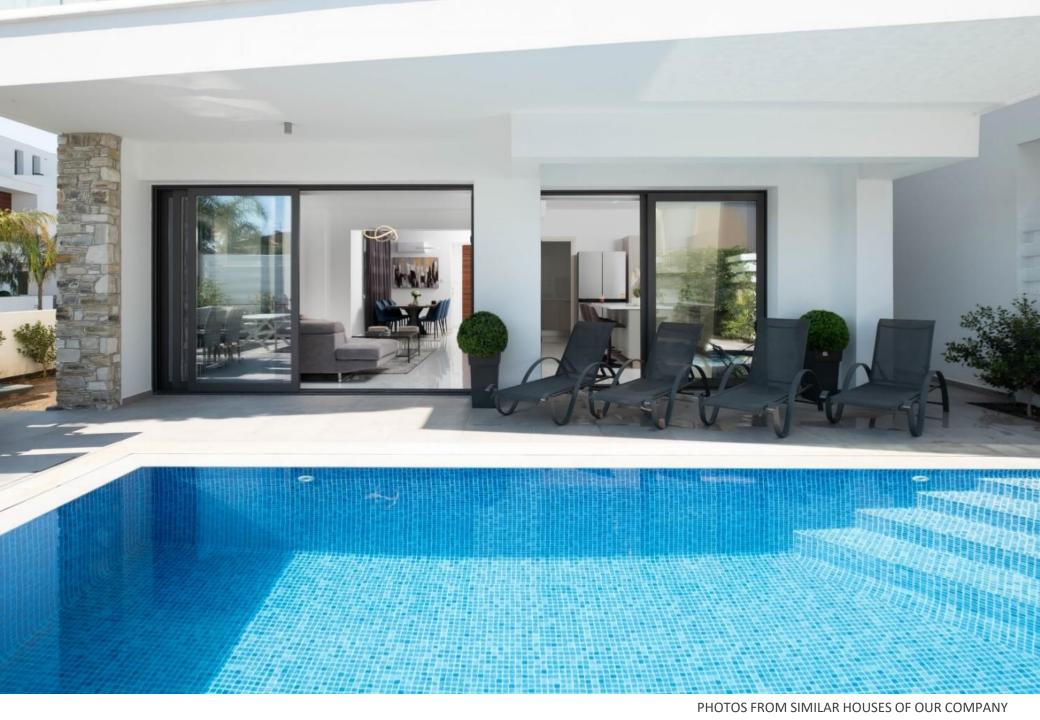

Great luxury options are featured comprising open plan living areas which can be modified to suit the purchases needs, kitchen/dining area, guest toilet, master bedroom with en-suite and main bathroom.

The project uses a unique combination of glass, stone and timber to appeal to the new home buyer.