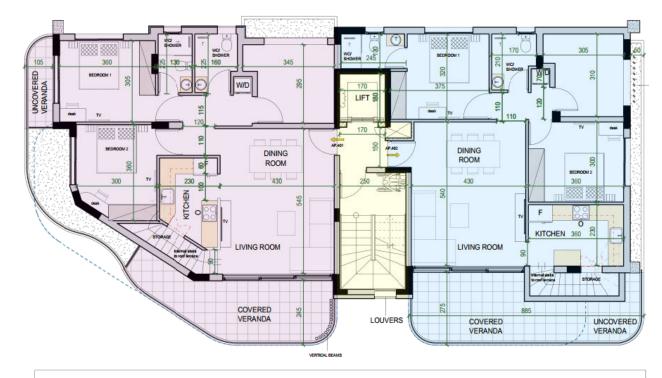

# Floor plans

Ground Floor

#### Typical Floor Plan

**FLOORS** 

1

2

3

### FULL SPECIFICATIONS OF UNIT

- · Aircondition units throughout the apartment
- · 2 shower rooms with WC
- Space for dishwasher and dryer
- TV
- Internal staircase leading to the roof terrace
- · Covered and uncovered veranda