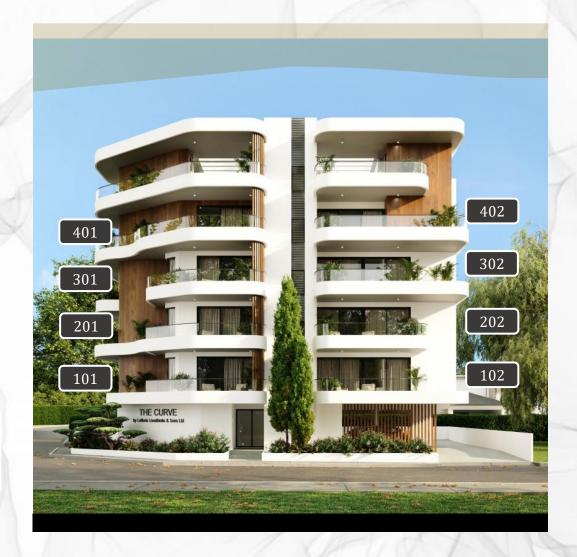

NUMBER OF UNITS

8

NUMBER OF FLOORS

5

| UNIT NO | SIZE OF UNIT | UNIT NO | SIZE OF UNIT |
|---------|--------------|---------|--------------|
|         |              |         |              |
| 101     | 116m2        | 301     | 116m2        |
| 102     | 115m2        | 302     | 115m2        |
|         |              |         |              |
| 201     | 116m2        | 401     | 208m2        |
| 202     | 115m2        | 402     | 188m2        |