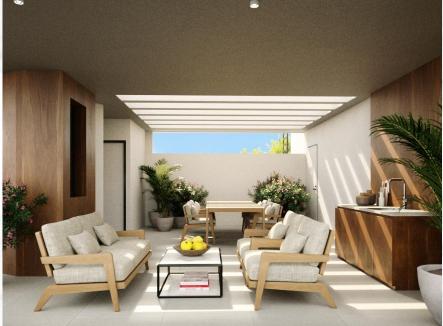

## EXTERNAL APPEARANCE

### PENTHOUSES - TERRACE

- The roof gardens are ideal for inside/outside leaving, entertaining guests and enjoying family time.
- Spacious with emphasis on functionality,
- OFFERS
  - BBQ Area
  - Sitting area
  - · Dining Area
  - Jacuzzi
  - Kitchenette facilities
  - WC