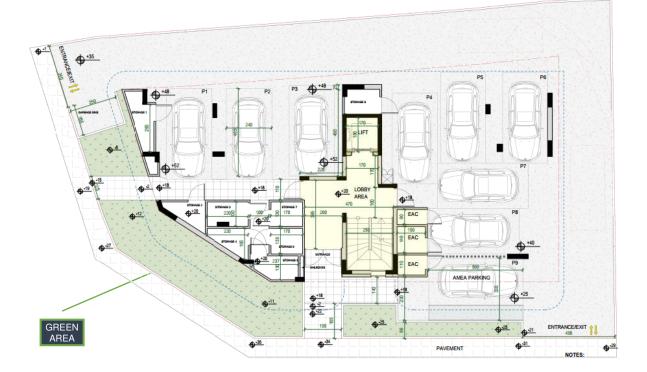

f the Republic and the archive of the Minutes of the House of Representatives. It provides electronic access to thousands of periodicals via the EBSCO & PROQUEST services.











NUMBER OF UNITS

8

NUMBER OF FLOORS

5

| UNIT NO | SIZE OF UNIT | UNIT NO | SIZE OF UNIT |
|---------|--------------|---------|--------------|
|         |              |         |              |
| 101     | 116m2        | 301     | 116m2        |
| 102     | 115m2        | 302     | 115m2        |
|         |              |         |              |
| 201     | 116m2        | 401     | 208m2        |
| 202     | 115m2        | 402     | 188m2        |



NOTE

Total area m2: includes all areas, verandas, and allocated space per unit

# Floor plans

Ground Floor

#### Typical Floor Plan

**FLOORS** 

1

2

3









## Floor plans

4th floor

**PENTHOUSES** 

5<sup>th</sup> floor

**ROOF GARDENS** 









## INTERNAL APPEARANCE



# THE LIVING ROOM

Clients have the right to select the concept of their new home

 Concept and layout can be completely customized. Cost depends on the changes and selections made as well as the construction phase, whether construction changes need to happen to accommodate the alterations

Modern

Elegance

Functionality

### FULL SPECIFICATIONS OF UNIT

- · Aircondition units throughout the apartment
- · 2 shower rooms with WC
- Space for dishwasher and dryer
- TV
- Internal staircase leading to the roof terrace
- · Covered and uncovered veranda

#### **ROOF TERRACE ON 5<sup>TH</sup> FLOOR**

- BBQ Area
- · Sitting area
- Dining Area
- Jacuzzi
- Kitchenette facil