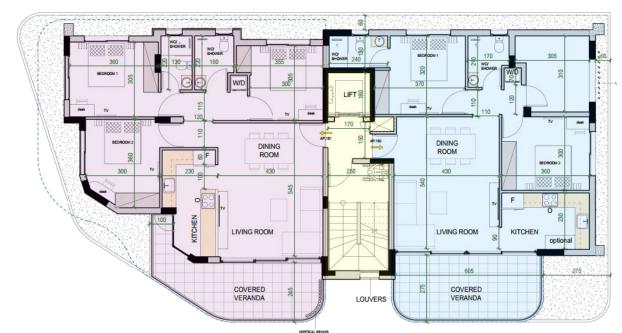

#### Typical Floor Plan

**FLOORS** 

1

2

3

### FULL SPECIFICATIONS OF UNIT

- · Aircondition units throughout the apartment
- · 2 shower rooms with WC
- Space for dishwasher and dryer
- TV
- Internal staircase leading to the roof terrace
- · Covered and uncovered veranda