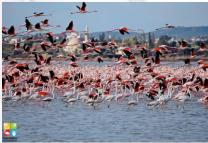

In the same area, the famous Salt Lake fills with flocks of vibrant pink flamingos in the winter months and attracts visitors for its natural beauty and ecological value, offering a nature trail in the heart of the city.