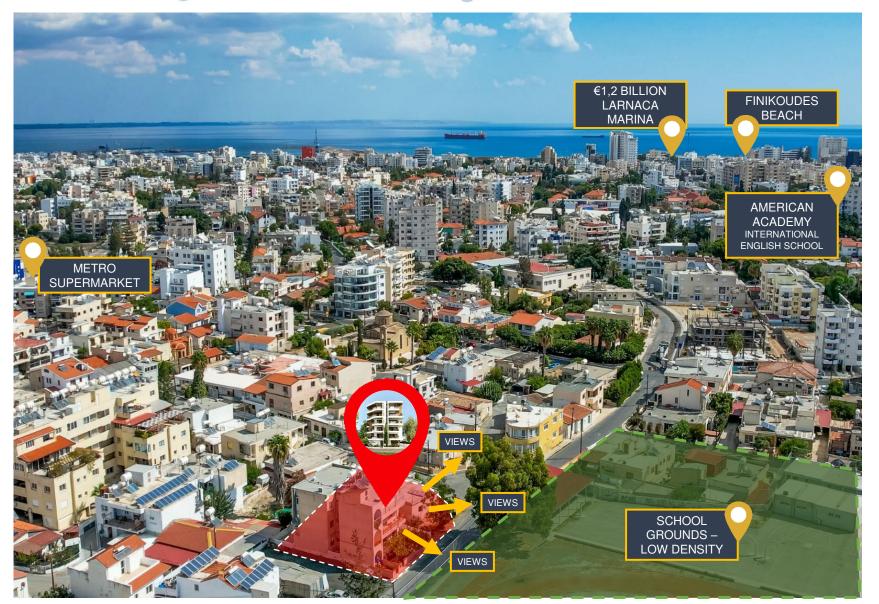

## LOCATION

#### **DETAILS OF LOCATION**

The project is located in the heart of Larnaca and benefits from the low density of the near by plots of the school grounds and the surrounding area.

The distinctive feature of Larnaka city is its bustling Phinikoudes promenade, which is lined with mature palm trees and flanked by beach, eateries and entertainment. The parallel shopping centre with its traditional architecture puts everything at your fingertips - including cultural treasures and interesting museums that are nestled among the commercial shopping streets. Only a 5 from the Opera Tower, where residents can enjoy Larnaka at its best.

## The neighborhood

A vibrant neighborhood, close to a number of amenities such as schools, shops and cafes. Only a 10 minute walk to the city center of Larnaca where you can enjoy amazing views and walks on the beach