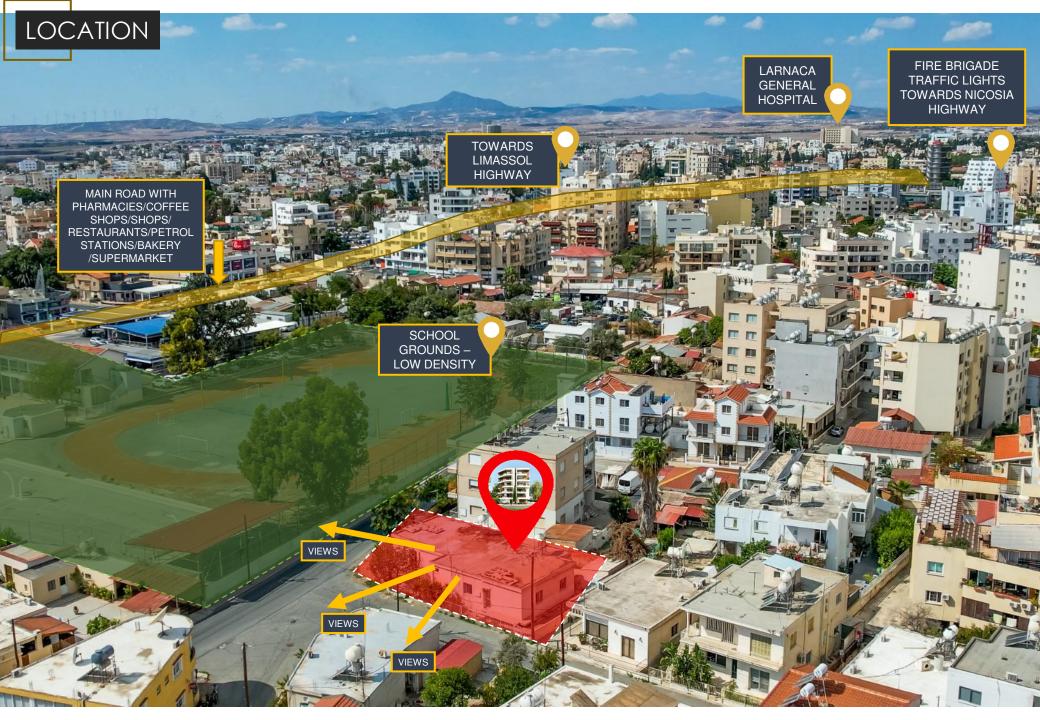

## LOCATION

#### **DETAILS OF LOCATION**

Larnaka town is also significant for both Christians and Moslems. The most revered monuments of the two are included in the main attractions of the city: the Church of Agios Lazaros (Saint Lazarus), the patron saint of the town who Jesus resurrected and held dear as a friend; and the mosque of Hala Sultan – an important place of pilgrimage for Moslems that is embraced by the Salt Lake.

In the same area, the famous Salt Lake fills with flocks of vibrant pink flamingos in the winter months and attracts visitors for its natural beauty and ecological value, offering a nature trail in the heart of the city.

6 minute 20 minute walk

SAINT LAZARUS CHURCH & SQUARE

10 minute

HALA SULTAN TEKK

LARNAKA SALT LAKE

6 minute 20 minute walk

The METROPOLIS Mall of Larnaca, is a fully enclosed, single-level, climate controlled Shopping and Lifestyle Centre. Focused on offering customers the convenience of having all their needs met in one location, it will cater for families, kids, teens and adults alike. With a full retail offering, including a supermarket, major fashion retailers, branded and independent shops, services, entertainment, food court with modern restaurants and cafes, kids play areas and free WiFi, it will be Larnaca's ultimate lifestyle and shopping metropolis! With excellent access, location and visibility, METROPOLIS Mall @ Larnaca is well suited to cater for the entire catchment area within a 30km radius.