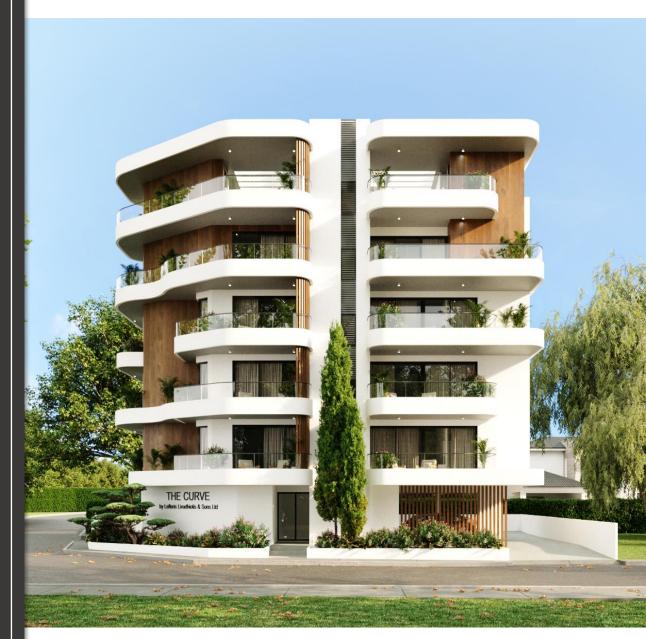

## THE CURVE

(A53)

## WINNER in the category of Residential Development 10-19 Units

The Project is a 4 storey development comprising 8 units. The project has a selection of 2 and 3 bedroom apartments including 3 bedroom penthouse apartments, with roof garden.

This luxury development offers city centre living at its best within walking distance to schools, supermarkets and you can enjoy the quietness of the Center while being a part of it.

Project is located in the heart of Larnaca and is only a 15 minute walk to Phinikoudes promenade and the beach (Blue Flag).

- Superb architecture
- Modern sized windows, providing stunning views
- Impressive designed entrance with the special features which stand out
- Video intercom system
- Covered parking for all apartments