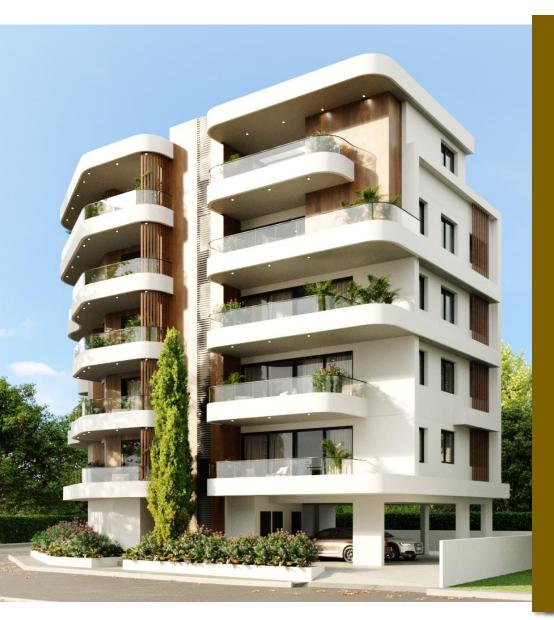

## WINNER in the category of Residential Development 10-19 Units

The Project is a 4 storey development comprising 8 units. The project has a selection of 2 and 3 bedroom apartments including 3 bedroom penthouse apartments, with roof garden.

- Superb architecture
- Modern sized windows, providing stunning views
- Impressive designed entrance with the special features which stand out
- Video intercom system
- Covered parking for all apartments

## GENERAL INFORMATION

451 m2 of land 1095 m2 Total area

5 Floors

8 Units

Covered parking

Close to blue Flag Beach Prime Location Amazing views

Close to schools

Close to Shopping center Energy Efficiency