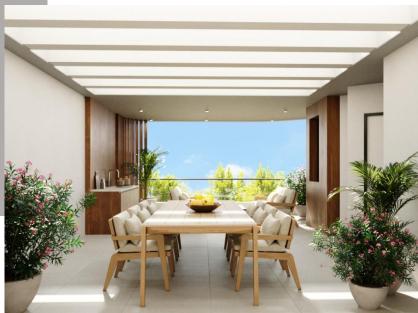

## EXTERNAL APPEARANCE

### PENTHOUSES - TERRACE

- The roof gardens are ideal for inside/outside leaving, entertaining guests and enjoying family time.
- Spacious with emphasis on functionality,
- OFFERS
  - BBQ Area
  - Sitting area
  - · Dining Area
  - Jacuzzi
  - Kitchenette facilities
  - WC