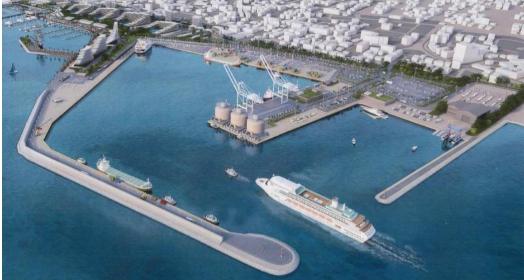

### New Marina at Larnaka

## **€1.2 billion project** for the development of the Port-Marina is going ahead

The government has reached agreement with a Cyprus-Israeli consortium for the redevelopment of Larnaka port and marina. Agreement on the estimated €1b project was reached after protracted.

The project covers port infrastructure, development of the marina, redevelopment of the road network, green areas, parks and pavements, as well as housing units, catering and entertainment establishments and shops over a 10 to 15 year period.