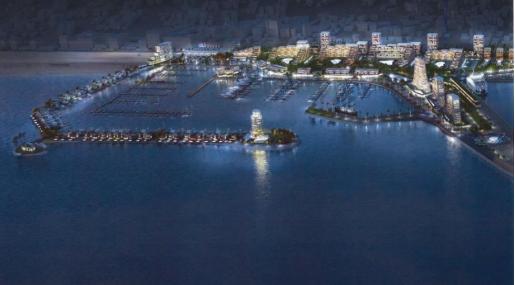

### New Marina at Larnaka

## **€1.2 billion project** for the development of the Port-Marina is going ahead

The government has reached agreement with a Cyprus-Israeli consortium for the redevelopment of Larnaka port and marina. Agreement on the estimated €1b project was reached after protracted.

The project covers port infrastructure, development of the marina, redevelopment of the road network, green areas, parks and pavements, as well as housing units, catering and entertainment establishments and shops over a 10 to 15 year period.