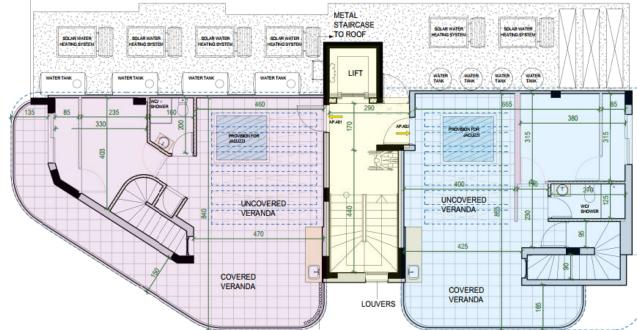

## Floor plans

4th floor

**PENTHOUSES** 

5<sup>th</sup> floor

**ROOF GARDENS** 

#### **ROOF TERRACE ON 5<sup>TH</sup> FLOOR**

- BBQ Area
- · Sitting area
- Dining Area
- Jacuzzi
- Kitchenette facilities
- WC
- Storage area

### PENTHOUSES - TERRACE

- The roof gardens are ideal for inside/outside leaving, entertaining guests and enjoying family time.
- Spacious with emphasis on functionality,
- OFFERS
  - BBQ Area
  - Sitting area
  - · Dining Area
  - Jacuzzi
  - Kitchenette facilities
  - WC