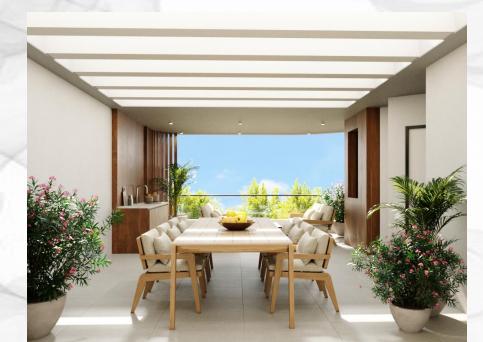

#### **ROOF TERRACE ON 5<sup>TH</sup> FLOOR**

- BBQ Area
- · Sitting area
- Dining Area
- Jacuzzi
- Kitchenette facilities
- WC
- Storage area

### PENTHOUSES - TERRACE

- The roof gardens are ideal for inside/outside leaving, entertaining guests and enjoying family time.
- Spacious with emphasis on functionality,
- OFFERS
  - BBQ Area
  - Sitting area
  - · Dining Area
  - Jacuzzi
  - Kitchenette facilities
  - WC