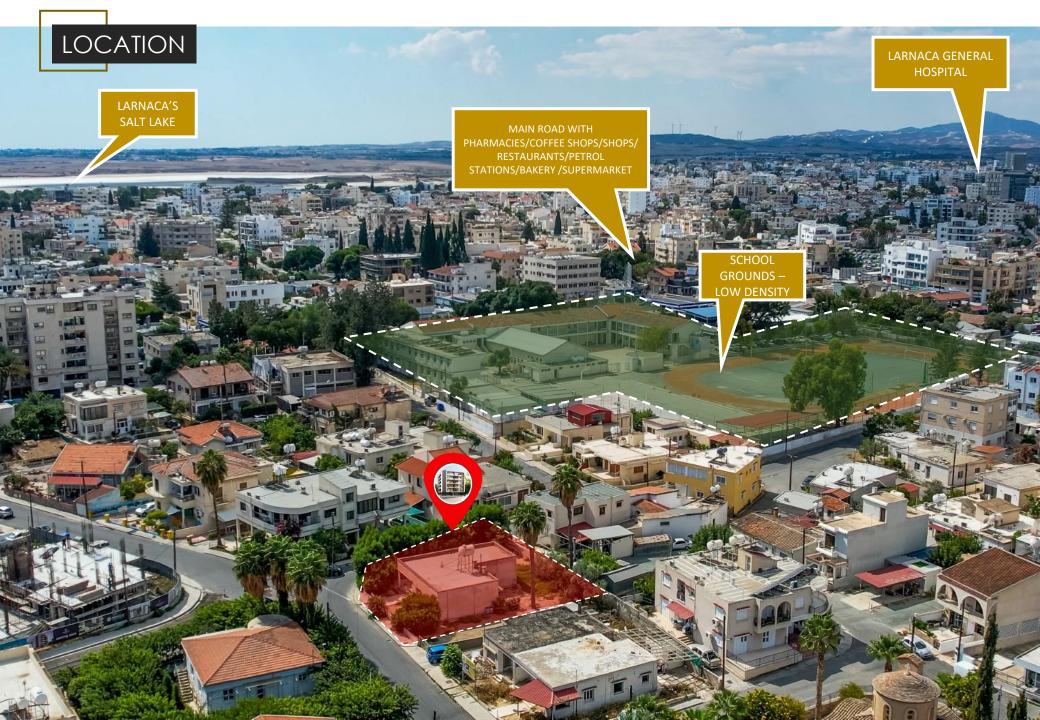

# LOCATION

#### **DETAILS OF LOCATION**

The project is located in the heart of Larnaca on elevated ground offering unobstructed views of the city and the sea as the area in front of project is on lower level and low density.

The distinctive feature of Larnaka city is its bustling Phinikoudes promenade, which is lined with mature palm trees and flanked by beach, eateries and entertainment. The parallel shopping centre with its traditional architecture puts everything at your fingertips - including cultural treasures and interesting museums that are nestled among the commercial shopping streets.

The Municipal Library and Theatre are a 5 minutes walk.

The Municipal Library has 54,000 volumes of books in Greek, English, Finish, Romanian and Czech. It also holds 180 different periodicals, an archive of the Official Gazette of the Republic and the archive of the Minutes of the House of Representatives. It provides electronic access to thousands of periodicals via the EBSCO & PROQUEST services.