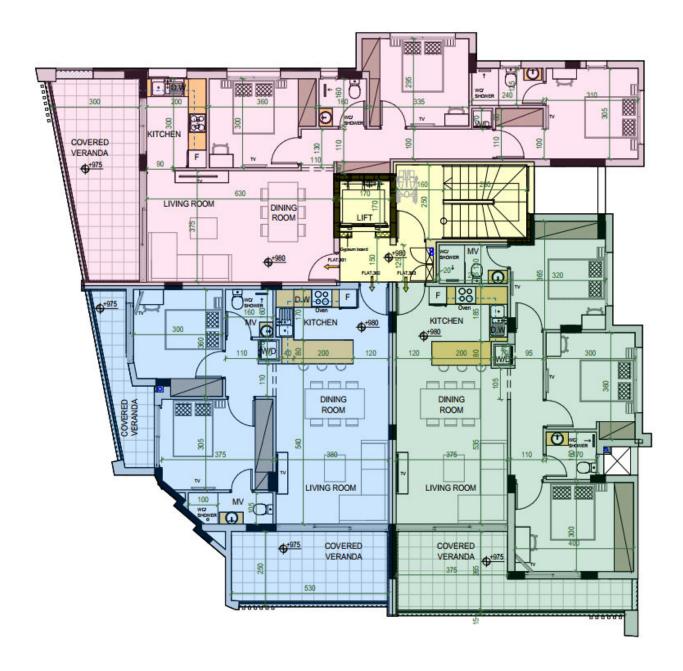

NUMBER OF UNITS 12

NUMBER OF FLOORS

303

203

103

Ground Floor

# LAYOUT, APPEARANCE AND FINISH HE GALLERY

1st Floor

2nd Floor