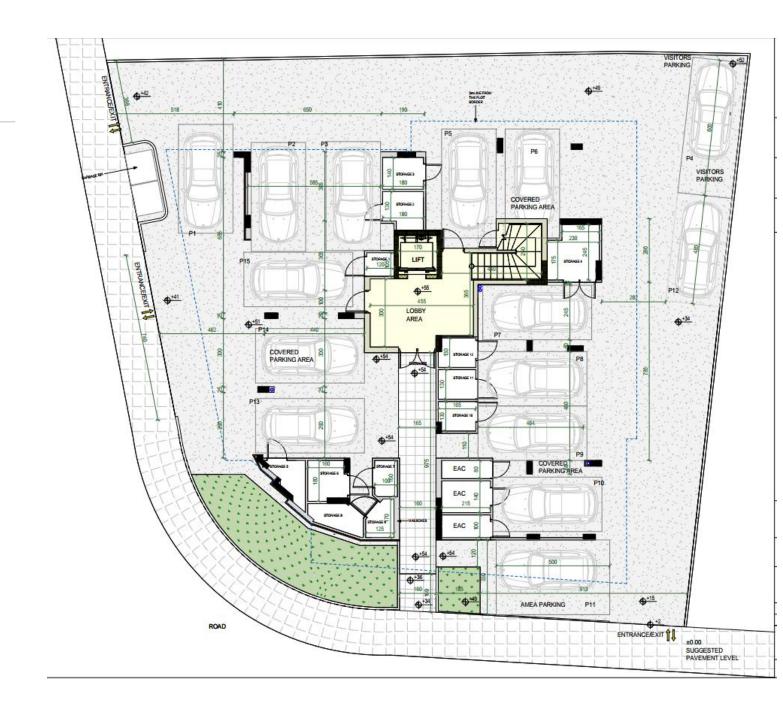

## GENERAL INFORMATION

687 m2 of land 1493 m2 Total area

5 Floors

12 Units

Covered parking

Close to blue Flag Beach Prime Location Amazing views

Close to schools

Close to Shopping center Energy Efficiency

## EXTERNAL APPEARANCE

- Modern architecture with clean lines, different visual elements, using the wood effect mixed with some industrial features.
- Emphasis of rectangular forms and horizontal and vertical lines
- Big openings with glass doors opening to spacious balconies overlooking the city.
- Individual parking spaces allocated to each apartment