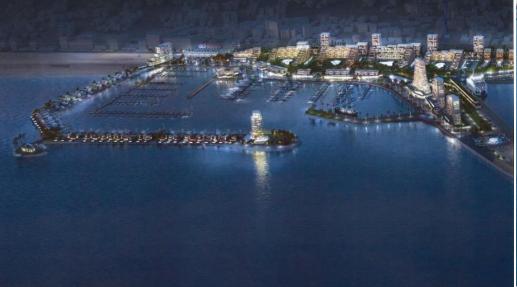

#### New Marina at Larnaka

# **€1.2 billion project** for the development of the Port-Marina is going ahead

The government has reached agreement with a Cyprus-Israeli consortium for the redevelopment of Larnaka port and marina. Agreement on the estimated €1b project was reached after protracted.

The project covers port infrastructure, development of the marina, redevelopment of the road network, green areas, parks and pavements, as well as housing units, catering and entertainment establishments and shops over a 10 to 15 year period.