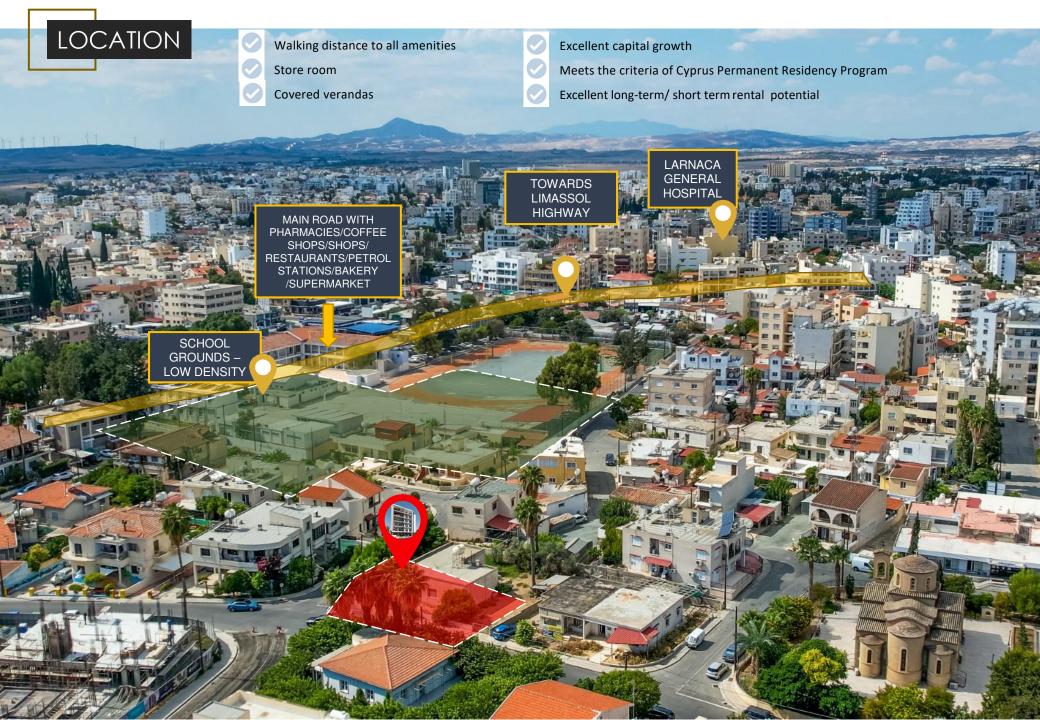

# LOCATION

#### **DETAILS OF LOCATION**

Larnaka town is also significant for both Christians and Moslems. The most revered monuments of the two are included in the main attractions of the city: the Church of Agios Lazaros (Saint Lazarus), the patron saint of the town who Jesus resurrected and held dear as a friend; and the mosque of Hala Sultan – an important place of pilgrimage for Moslems that is embraced by the Salt Lake.

In the same area, the famous Salt Lake fills with flocks of vibrant pink flamingos in the winter months and attracts visitors for its natural beauty and ecological value, offering a nature trail in the heart of the city.

6 minute 20 minute walk

SAINT LAZARUS CHURCH & SQUARE

10 minute

HALA SULTAN TEKK

LARNAKA SALT LAKE

6 minute 20 minute walk

The METROPOLIS Mall of Larnaca, is a fully enclosed, single-level, climate controlled Shopping and Lifestyle Centre. Focused on offering customers the convenience of having all their needs met in one location, it will cater for families, kids, teens and adults alike. With a full retail offering, including a supermarket, major fashion retailers, branded and independent shops, services, entertainment, food court with modern restaurants and cafes, kids play areas and free WiFi, it will be Larnaca's ultimate lifestyle and shopping metropolis! With excellent access, location and visibility, METROPOLIS Mall @ Larnaca is well suited to cater for the entire catchment area within a 30km radius.

#### **DETAILS OF LOCATION**

The project is located in the heart of Larnaca on elevated ground offering unobstructed views of the city and the sea as the area in front of project is on lower level and low density.