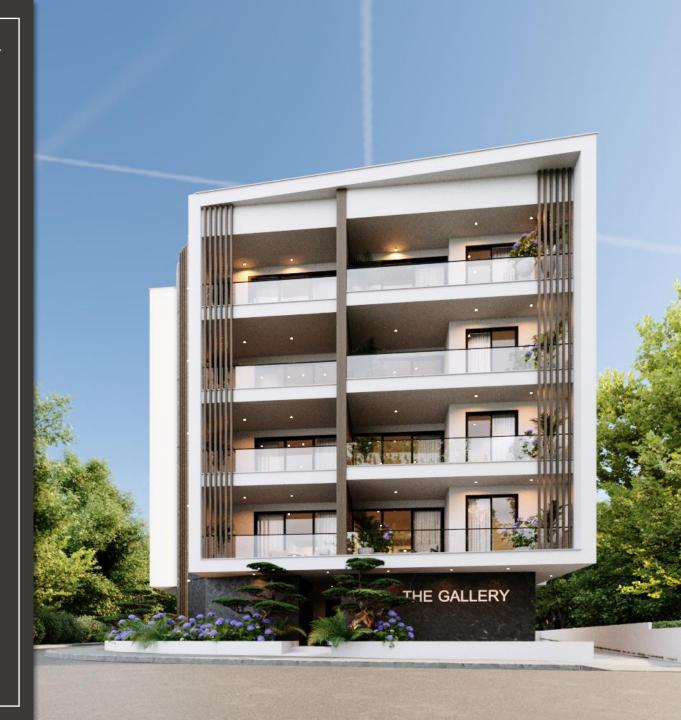

## THE GALLERY

(A54)

## EXTERNAL APPEARANCE

- Modern architecture with clean lines, different visual elements, using the wood effect mixed with some industrial features.
- Emphasis of rectangular forms and horizontal and vertical lines
- Big openings with glass doors opening to spacious balconies overlooking the city.
- Individual parking spaces allocated to each apartment