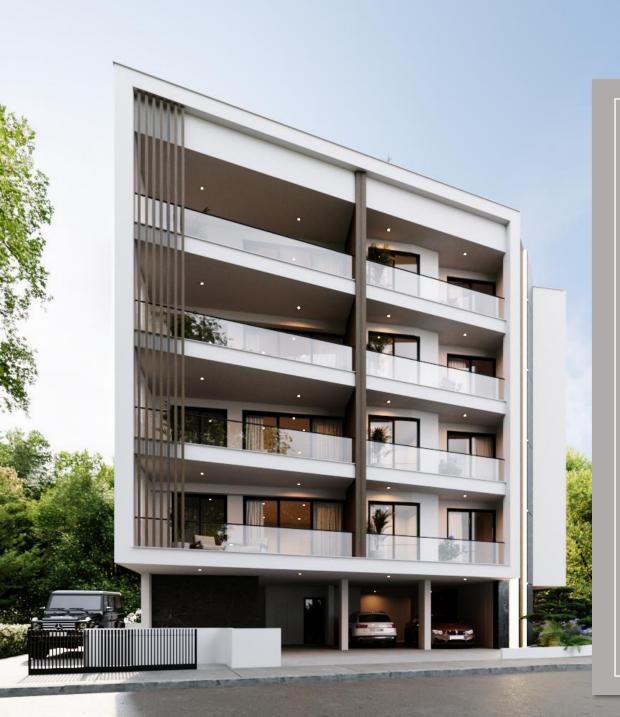

## GENERAL INFORMATION

687 m2 of land 1493 m2 Total area

5 Floors

12 Units

Covered parking

Close to blue Flag Beach Prime Location Amazing views

Close to schools

Close to Shopping center Energy Efficiency

## EXTERNAL APPEARANCE

- Modern architecture with clean lines, different visual elements, using the wood effect mixed with some industrial features.
- Emphasis of rectangular forms and horizontal and vertical lines
- Big openings with glass doors opening to spacious balconies overlooking the city.
- Individual parking spaces allocated to each apartment