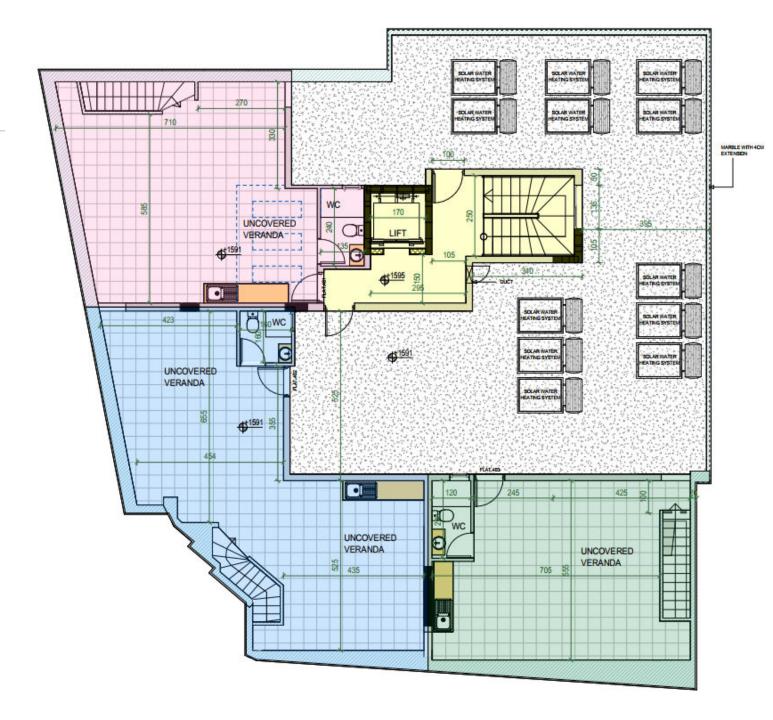

4th Floor

Roof Garden

#### **ROOF TERRACE ON 5<sup>TH</sup> FLOOR**

- BBQ Area
- Sitting area
- Dining Area
- Jacuzzi
- · Kitchenette facilities
- WC
- Storage area