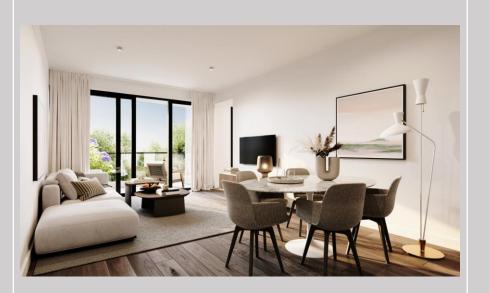

# THE LIVING ROOM

Clients have the right to select the concept of their new home

 Concept and layout can be completely customized. Cost depends on the changes and selections made as well as the construction phase, whether construction changes need to happen to accommodate the alterations

> Modern Elegance Functionality

#### FULL SPECIFICATIONS OF UNIT

- · Aircondition units throughout the apartment
- Shower rooms
- WC
- Space for dishwasher and dryer
- TV
- · Internal staircase leading to the roof terrace
- · Covered and uncovered veranda