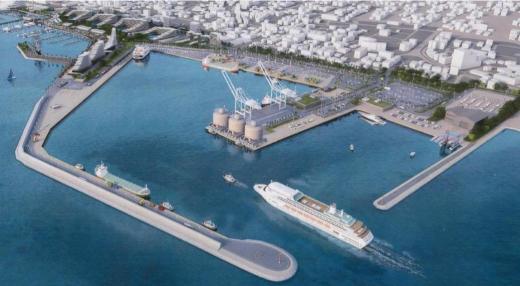

#### New Marina at Larnaka

# **€1.2 billion project** for the development of the Port-Marina is going ahead

The government has reached agreement with a Cyprus-Israeli consortium for the redevelopment of Larnaka port and marina. Agreement on the estimated €1b project was reached after protracted.

The project covers port infrastructure, development of the marina, redevelopment of the road network, green areas, parks and pavements, as well as housing units, catering and entertainment establishments and shops over a 10 to 15 year period.