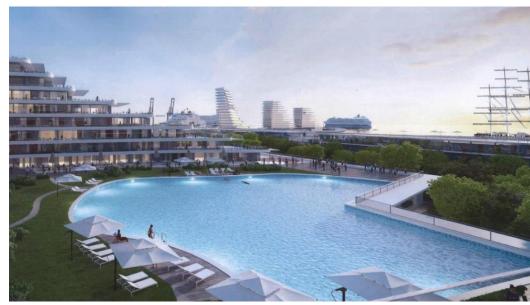

#### New Marina at Larnaka

# **€1.2 billion project** for the development of the Port-Marina is going ahead

The government has reached agreement with a Cyprus-Israeli consortium for the redevelopment of Larnaka port and marina. Agreement on the estimated €1b project was reached after protracted.

The project covers port infrastructure, development of the marina, redevelopment of the road network, green areas, parks and pavements, as well as housing units, catering and entertainment establishments and shops over a 10 to 15 year period.