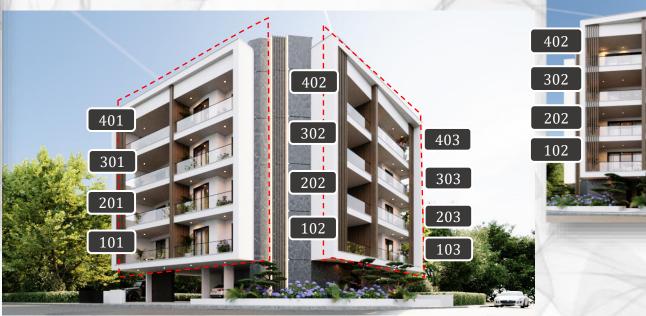

NUMBER OF UNITS 12

NUMBER OF FLOORS

303

203

103

Ground Floor

# LAYOUT, APPEARANCE AND FINISH HE GALLERY

1st Floor

2nd Floor