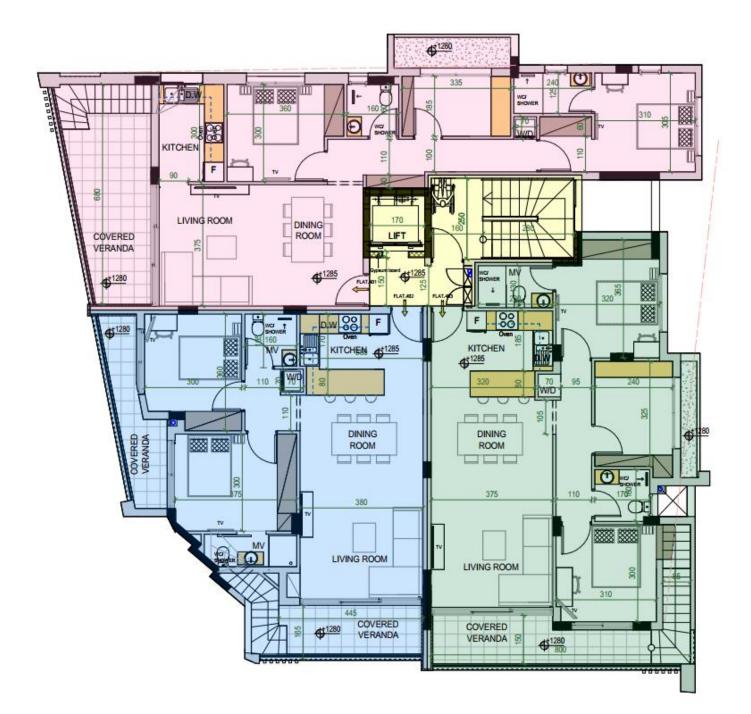

NUMBER OF UNITS 12

NUMBER OF FLOORS

303

203

103

Ground Floor

# LAYOUT, APPEARANCE AND FINISH HE GALLERY

1st Floor

2nd Floor

#### FULL SPECIFICATIONS OF UNIT

- · Aircondition units throughout the apartment
- Shower rooms
- WC
- Space for dishwasher and dryer
- TV
- · Internal staircase leading to the roof terrace
- · Covered and uncovered veranda