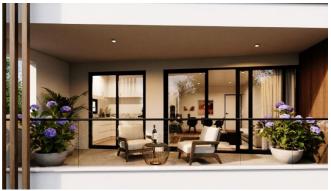

#### FULL SPECIFICATIONS OF UNIT

- · Aircondition units throughout the apartment
- Shower rooms
- WC
- Space for dishwasher and dryer
- TV
- · Internal staircase leading to the roof terrace
- · Covered and uncovered veranda