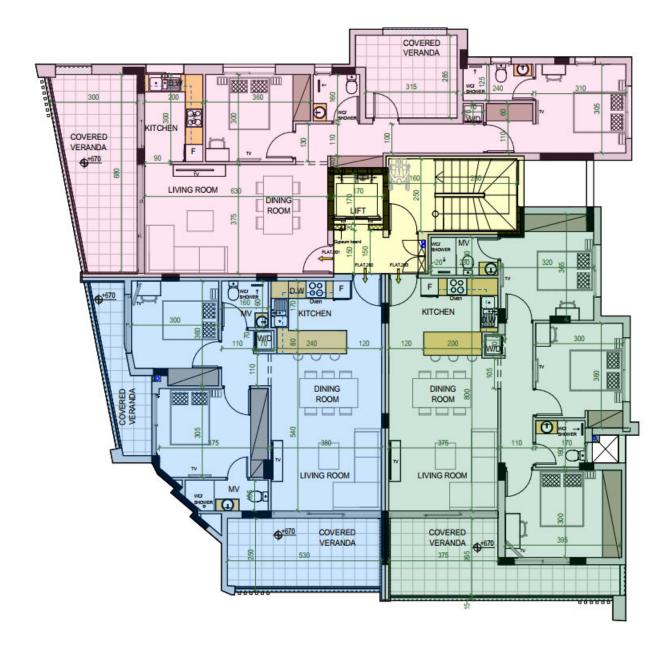

NUMBER OF UNITS 12

NUMBER OF FLOORS

303

203

103

Ground Floor

# LAYOUT, APPEARANCE AND FINISH HE GALLERY

1st Floor

2nd Floor