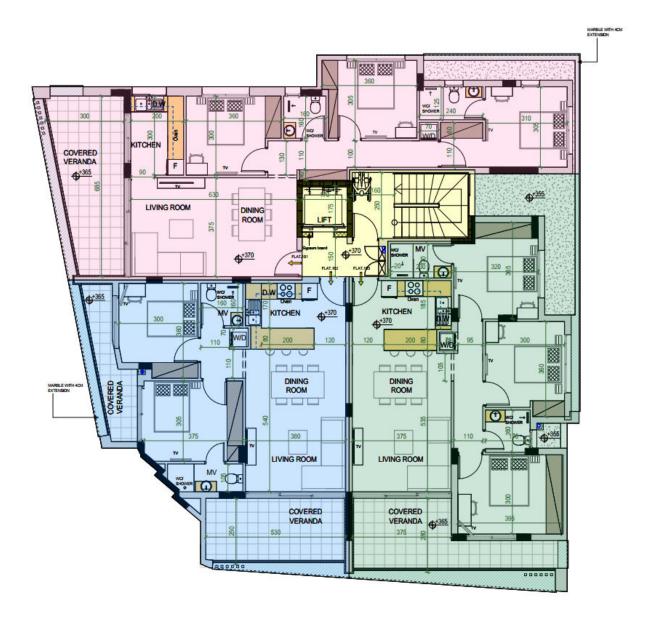

# THE LIVING ROOM

Clients have the right to select the concept of their new home

 Concept and layout can be completely customized. Cost depends on the changes and selections made as well as the construction phase, whether construction changes need to happen to accommodate the alterations

#### FULL SPECIFICATIONS OF UNIT

- · Aircondition units throughout the apartment
- Shower rooms
- WC
- Space for dishwasher and dryer
- TV
- · Internal staircase leading to the roof terrace
- · Covered and uncovered veranda

## THE BEDROOM

Spacious and modern

With neutral colours and nattern

With neutral colours and patterns for a calm and relaxing environment

- Modern minimal furniture
- Maximum space usage
- Large and functional wardrobes
- Master bedroom has en-suite bathroom