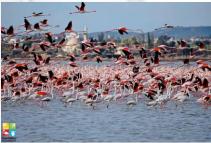

In the same area, the famous Salt Lake fills with flocks of vibrant pink flamingos in the winter months and attracts visitors for its natural beauty and ecological value, offering a nature trail in the heart of the city.