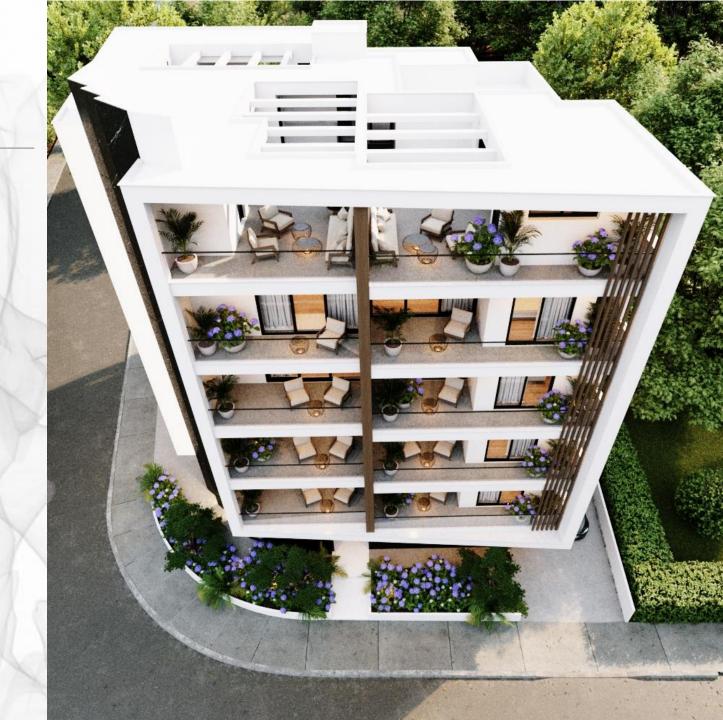

## THE GALLERY

(A54)

#### PROJECT PRESENTATION

LARNAKA
CITY CENTER
CYPRUS

The project has utilised Energy photovoltaic technology to respect the environment, save consumption and running costs, energy efficiency, reducing the building impact in the environment.

- Superb architecture
- Modern sized windows, providing stunning views
- Impressive designed entrance with the special features which stand out
- Video intercom system
- Covered parking for all apartments

## GENERAL INFORMATION

687 m2 of land 1493 m2 Total area

5 Floors

12 Units

Covered parking

Close to blue Flag Beach Prime Location Amazing views

Close to schools

Close to Shopping center Energy Efficiency

## EXTERNAL APPEARANCE

- Modern architecture with clean lines, different visual elements, using the wood effect mixed with some industrial features.
- Emphasis of rectangular forms and horizontal and vertical lines
- Big openings with glass doors opening to spacious balconies overlooking the city.
- Individual parking spaces allocated to each apartment