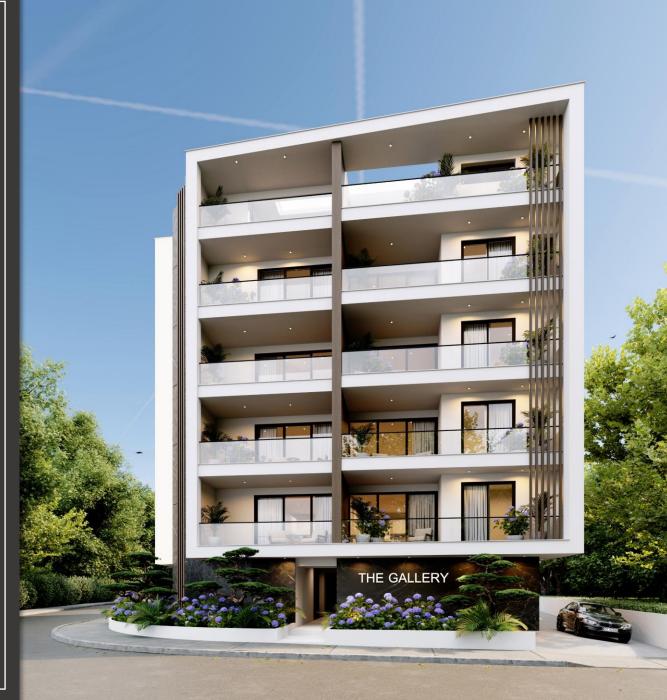

The Project is a 5 storey development comprising 12 units. The project has a selection of 2, 3 and 4 bedroom apartments including 4 bedroom duplex penthouse apartments, with roof garden.

This luxury development offers city centre living at its best within walking distance to schools, supermarkets and you can enjoy the quietness of the Center while being a part of it.

Project is located in the heart of Larnaca and is only a 15 minute walk to Phinikoudes promenade and the beach (Blue Flag).

- Superb architecture
- Modern sized windows, providing stunning views
- Impressive designed entrance with the special features which stand out
- Video intercom system
- Covered parking for all apartments

## EXTERNAL APPEARANCE

- Modern architecture with clean lines, different visual elements, using the wood effect mixed with some industrial features.
- Emphasis of rectangular forms and horizontal and vertical lines
- Big openings with glass doors opening to spacious balconies overlooking the city.
- Individual parking spaces allocated to each apartment