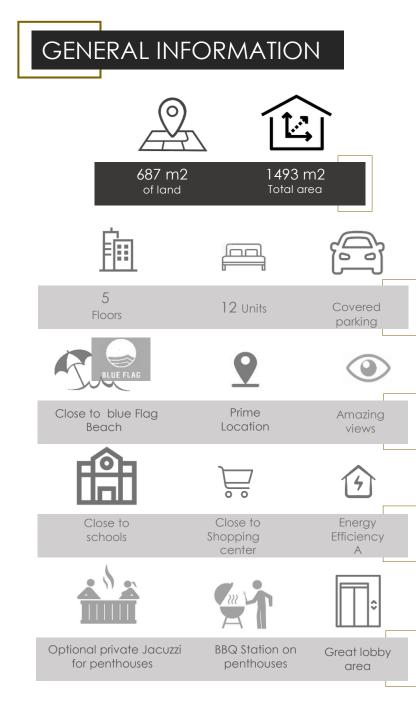

The Project is a 5 storey development comprising 12 units. The project has a selection of 2, 3 and 4 bedroom apartments including 4 bedroom duplex penthouse apartments, with roof garden.

This luxury development offers city centre living at its best within walking distance to schools, supermarkets and you can enjoy the quietness of the Center while being a part of it.

Project is located in the heart of Larnaca and is only a 15 minute walk to Phinikoudes promenade and the beach (Blue Flag).

- Superb architecture
- Modern sized windows, providing stunning views
- Impressive designed entrance with the special features which stand out
- Video intercom system
- Covered parking for all apartments

Walking distance to all amenities

- Store room
- Covered verandas

Excellent capital growth

Meets the criteria of Cyprus Permanent Residency Program

Excellent long-term/ short term rental potential