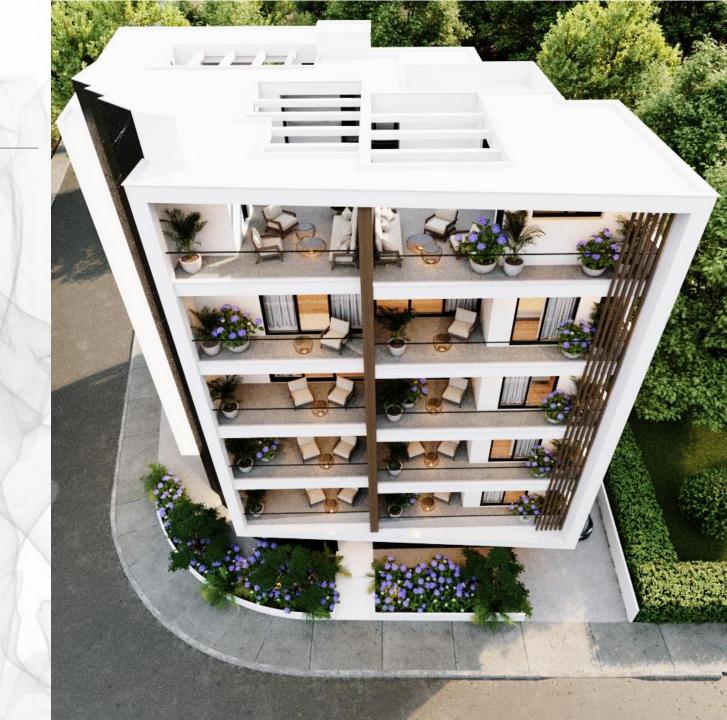

## ARCHITECTURAL DESIGN

## EXTERNAL APPEARANCE

- Modern architecture with clean lines, different visual elements, using the wood effect mixed with some industrial features.
- Emphasis of rectangular forms and horizontal and vertical lines
- Big openings with glass doors opening to spacious balconies overlooking the city.
- Individual parking spaces allocated to each apartment