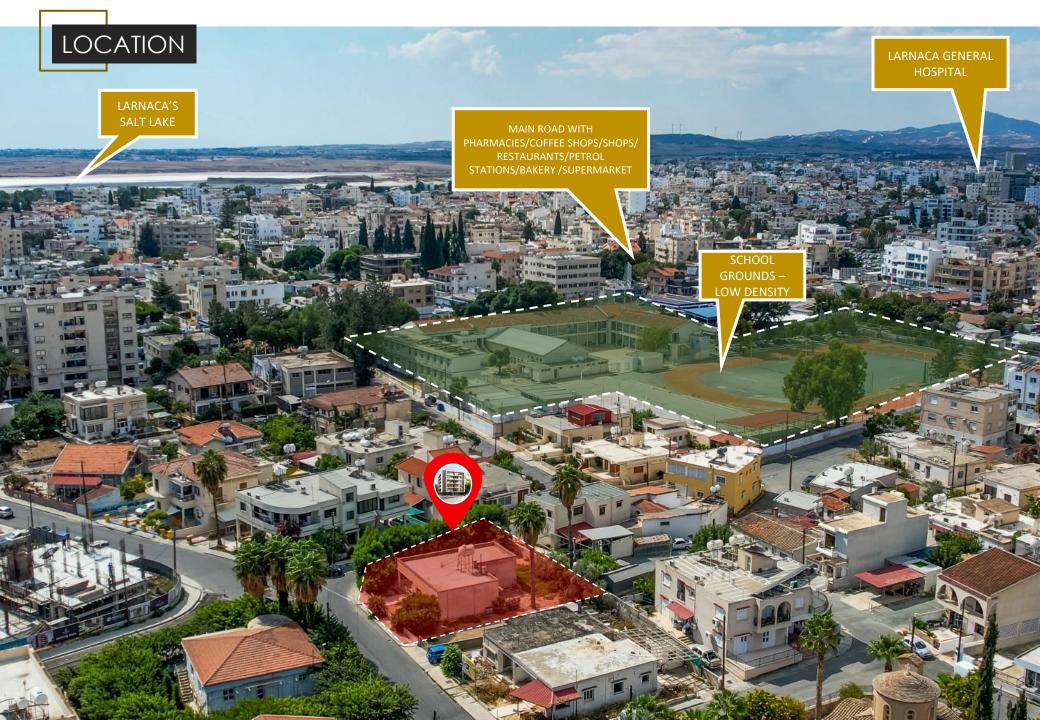

### LOCATION

#### DETAILS OF LOCATION

The project is located in the heart of Larnaca on elevated ground offering unobstructed views of the city and the sea as the area in front of project is on lower level and low density.