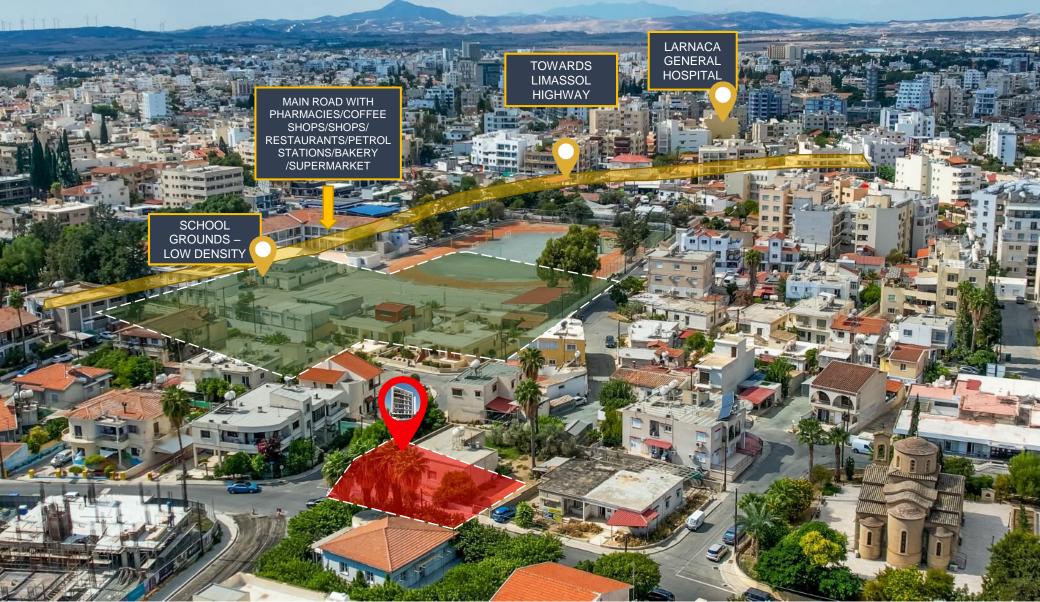

Project is located in the heart of Larnaca and is only a 15 minute walk to Phinikoudes promenade and the beach (Blue Flag).

- Superb architecture
- Modern sized windows, providing stunning views
- Impressive designed entrance with the special features which stand out
- Video intercom system
- Covered parking for all apartments

Walking distance to all amenities

- Store room
- Covered verandas

Excellent capital growth

Meets the criteria of Cyprus Permanent Residency Program

Excellent long-term/ short term rental potential

#### DETAILS OF LOCATION

The project is located in the heart of Larnaca on elevated ground offering unobstructed views of the city and the sea as the area in front of project is on lower level and low density.