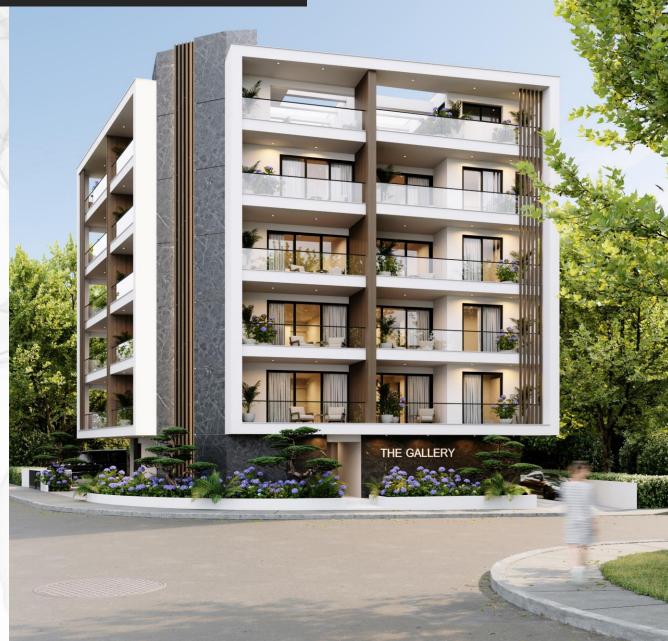

# THE GALLERY

(A54)

The Project is a 5 storey development comprising 12 units. The project has a selection of 2, 3 and 4 bedroom apartments including 4 bedroom duplex penthouse apartments, with roof garden.

This luxury development offers city centre living at its best within walking distance to schools, supermarkets and you can enjoy the quietness of the Center while being a part of it.

## EXTERNAL APPEARANCE

- Modern architecture with clean lines, different visual elements, using the wood effect mixed with some industrial features.
- Emphasis of rectangular forms and horizontal and vertical lines
- Big openings with glass doors opening to spacious balconies overlooking the city.
- Individual parking spaces allocated to each apartment