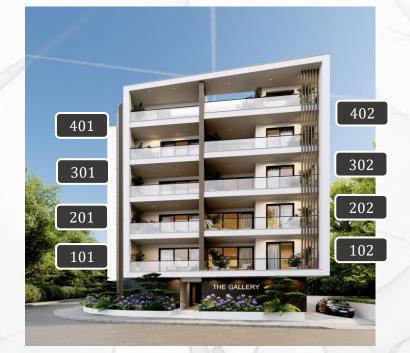

SITE LAYOUT

|   | UNIT NO    | SIZE OF UNIT   | UNIT NO    | SIZE OF UNIT   |
|---|------------|----------------|------------|----------------|
|   | 101        | 117m2          | 201        | 116m2          |
|   | 102        | 105m2          | 202        | 105m2          |
| ; | 103        | 115m2          | 203        | 115m2          |
|   |            |                |            |                |
|   | UNIT NO    | SIZE OF UNIT   | UNIT NO    | SIZE OF UNIT   |
|   |            |                |            |                |
|   | 301        | 125m2          | 401        | 170m2          |
|   | 301<br>302 | 125m2<br>105m2 | 401<br>402 | 170m2<br>180m2 |
|   |            |                |            |                |