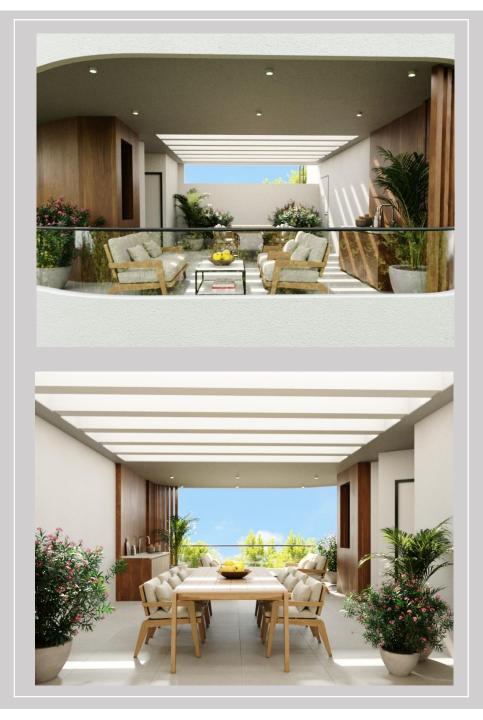

#### PENTHOUSES

5<sup>th</sup> FLOOR

#### **ROOF TERRACE ON 5TH FLOOR**

- BBQ Area
- Sitting area
- Dining Area
- Jacuzzi
- Kitchenette facilities
- WC
- Storage area