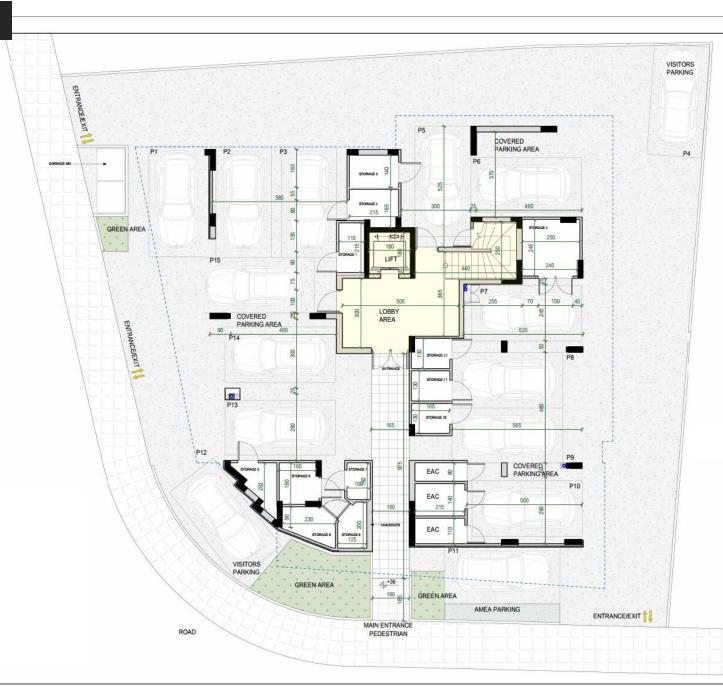

SITE LAYOUT

|   | UNIT NO    | SIZE OF UNIT   | UNIT NO    | SIZE OF UNIT   |
|---|------------|----------------|------------|----------------|
|   | 101        | 117m2          | 201        | 116m2          |
|   | 102        | 105m2          | 202        | 105m2          |
| ; | 103        | 115m2          | 203        | 115m2          |
|   |            |                |            |                |
|   | UNIT NO    | SIZE OF UNIT   | UNIT NO    | SIZE OF UNIT   |
|   |            |                |            |                |
|   | 301        | 125m2          | 401        | 170m2          |
|   | 301<br>302 | 125m2<br>105m2 | 401<br>402 | 170m2<br>180m2 |
|   |            |                |            |                |

#### **GROUND FLOOR**