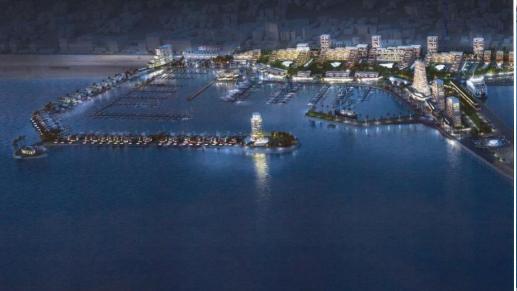

#### New Marina at Larnaka

# **€1.2 billion project** for the development of the Port-Marina is going ahead

The government has reached agreement with a Cyprus-Israeli consortium for the redevelopment of Larnaka port and marina. Agreement on the estimated €1b project was reached after protracted.

The project covers port infrastructure, development of the marina, redevelopment of the road network, green areas, parks and pavements, as well as housing units, catering and entertainment establishments and shops over a 10 to 15 year period.