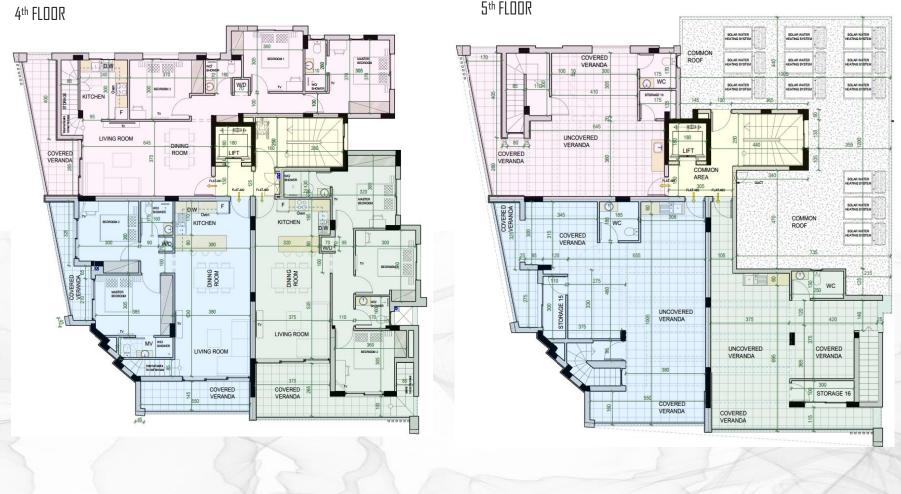

#### PENTHOUSES

5<sup>th</sup> FLOOR

#### **ROOF TERRACE ON 5TH FLOOR**

- BBQ Area
- Sitting area
- Dining Area
- Jacuzzi
- Kitchenette facilities
- WC
- Storage area