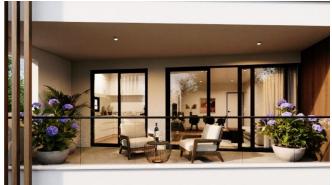

## EXTERNAL APPEARANCE

- Modern architecture with clean lines, different visual elements, using the wood effect mixed with some industrial features.
- Emphasis of rectangular forms and horizontal and vertical lines
- Big openings with glass doors opening to spacious balconies overlooking the city.
- Individual parking spaces allocated to each apartment

#### FULL SPECIFICATIONS OF UNIT

- · Aircondition units throughout the apartment
- Shower rooms
- WC
- Space for dishwasher and dryer
- TV
- · Internal staircase leading to the roof terrace
- Covered and uncovered veranda