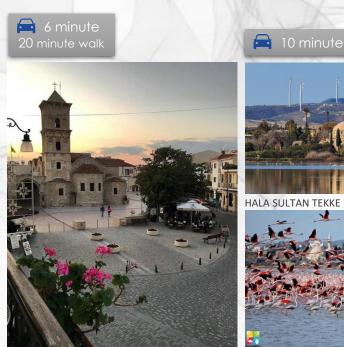

### The neighborhood

A vibrant neighborhood, close to a number of amenities such as schools, shops and cafes. Only a 10 minute walk to the city center of Larnaca where you can enjoy amazing views and walks on the beach

BAKERY

LARNACA'S PUBLIC LIBRARY

RESTAURANT

CAFE

PLAYGROUND