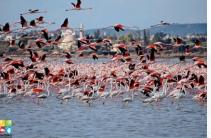

In the same area, the famous Salt Lake fills with flocks of vibrant pink flamingos in the winter months and attracts visitors for its natural beauty and ecological value, offering a nature trail in the heart of the city.