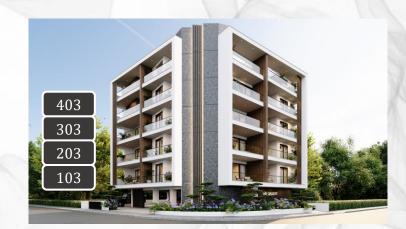

SITE LAYOUT

|   | UNIT NO    | SIZE OF UNIT   | UNIT NO    | SIZE OF UNIT   |
|---|------------|----------------|------------|----------------|
|   | 101        | 117m2          | 201        | 116m2          |
|   | 102        | 105m2          | 202        | 105m2          |
| ; | 103        | 115m2          | 203        | 115m2          |
|   |            |                |            |                |
|   | UNIT NO    | SIZE OF UNIT   | UNIT NO    | SIZE OF UNIT   |
|   |            |                |            |                |
|   | 301        | 125m2          | 401        | 170m2          |
|   | 301<br>302 | 125m2<br>105m2 | 401<br>402 | 170m2<br>180m2 |
|   |            |                |            |                |