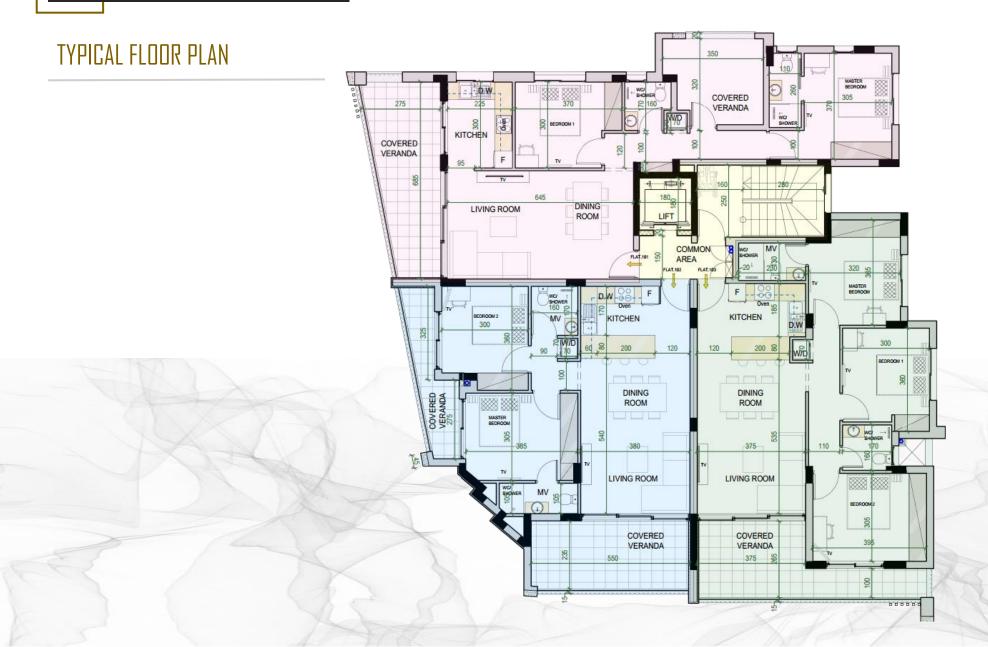

The Project is a 5 storey development comprising 12 units. The project has a selection of 2, 3 and 4 bedroom apartments including 4 bedroom duplex penthouse apartments, with roof garden.

This luxury development offers city centre living at its best within walking distance to schools, supermarkets and you can enjoy the quietness of the Center while being a part of it.

SITE LAYOUT

|   | UNIT NO    | SIZE OF UNIT   | UNIT NO    | SIZE OF UNIT   |
|---|------------|----------------|------------|----------------|
|   | 101        | 117m2          | 201        | 116m2          |
|   | 102        | 105m2          | 202        | 105m2          |
| ; | 103        | 115m2          | 203        | 115m2          |
|   |            |                |            |                |
|   | UNIT NO    | SIZE OF UNIT   | UNIT NO    | SIZE OF UNIT   |
|   |            |                |            |                |
|   | 301        | 125m2          | 401        | 170m2          |
|   | 301<br>302 | 125m2<br>105m2 | 401<br>402 | 170m2<br>180m2 |
|   |            |                |            |                |

## LAYOUT, APPEARANCE AND FINISH