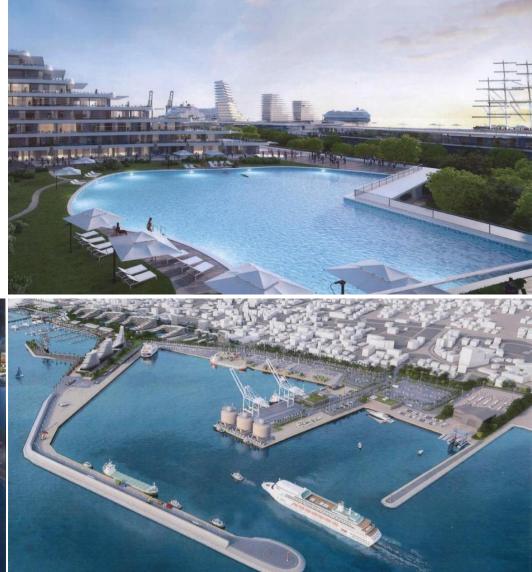

#### New Marina at Larnaka

# **€1.2 billion project** for the development of the Port-Marina is going ahead

The government has reached agreement with a Cyprus-Israeli consortium for the redevelopment of Larnaka port and marina. Agreement on the estimated €1b project was reached after protracted.

The project covers port infrastructure, development of the marina, redevelopment of the road network, green areas, parks and pavements, as well as housing units, catering and entertainment establishments and shops over a 10 to 15 year period.