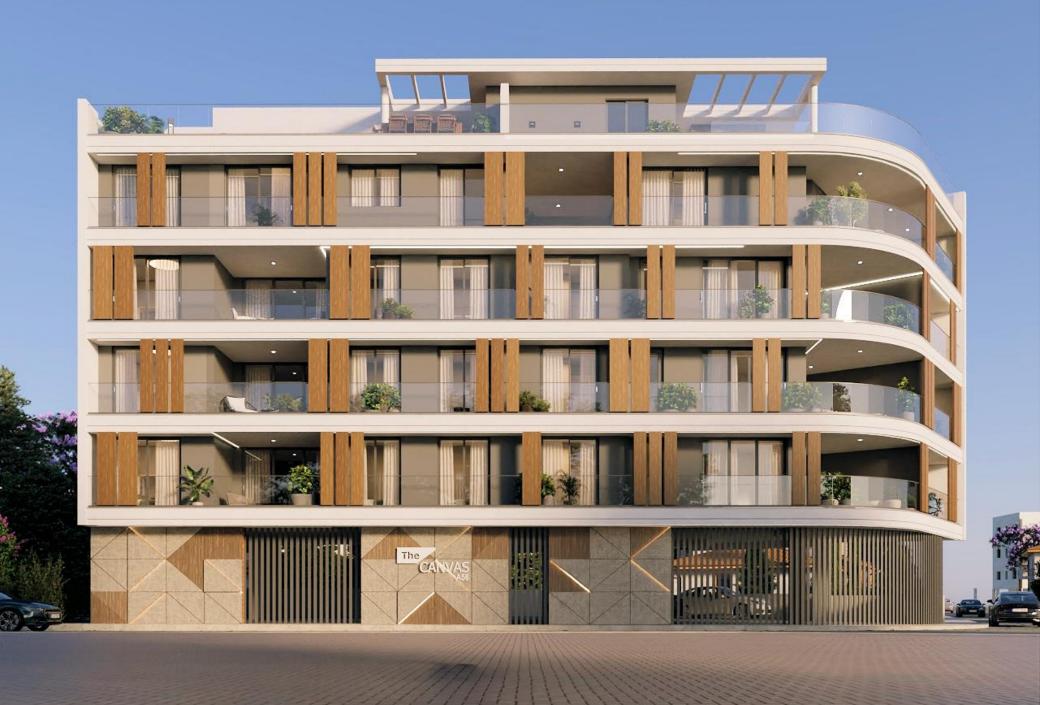

## THE CANVAS

(A56)

PROJECT PRESENTATION

LARNAKA
CITY CENTER
CYPRUS

The Project is a 5 storey development comprising of 11 units. The project has a selection of 2 and 3 bedroom apartments including 4 bedroom penthouse apartments, with private roof garden.

This luxury development offers city centre living at its best within walking distance to schools, supermarkets and you can enjoy the quietness of the Center while being a part of it.

Project is located in the heart of Larnaca and is only a 15 minute walk to Phinikoudes promenade and the beach (Blue Flag).

- Superb architecture
- Modern sized windows
- Video intercom system
- · Covered parking for all apartments

## GENERAL INFORMATION

400 m2 of land 1100 m2 Total area

5 Floors

11 Units

Covered parking

Prime Location Close to Shopping center

Close to schools

Optional private Jacuzzi for penthouses

BBQ Station on penthouses

Energy Efficiency A