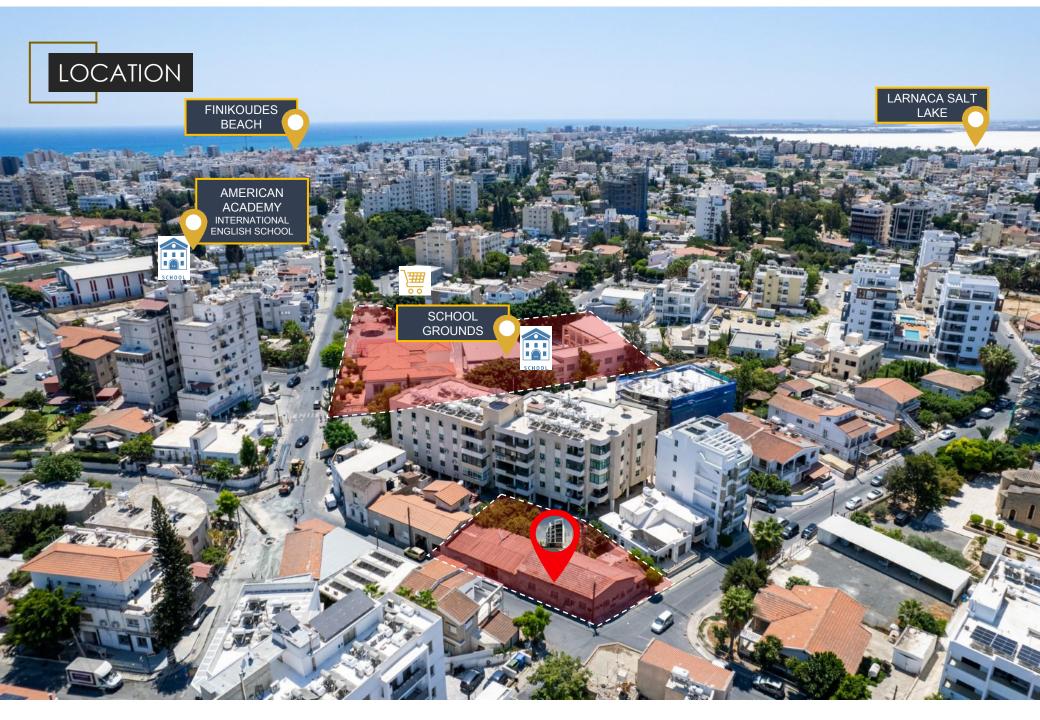

## LOCATION

### **DETAILS OF LOCATION**

The project is located in the heart of Larnaca and benefits from the low density of the near by plots of the school grounds and the surrounding area.

The distinctive feature of Larnaka city is its bustling Phinikoudes promenade, which is lined with mature palm trees and flanked by beach, eateries and entertainment. The parallel shopping centre with its traditional architecture puts everything at your fingertips - including cultural treasures and interesting museums that are nestled among the commercial shopping streets. Only a 5 from the Opera Tower, where residents can enjoy Larnaka at its best.

The Municipal Library and Theatre are a 7 minutes walk.

The Municipal Library has 54,000 volumes of books in Greek, English, Finish, Romanian and Czech. It also holds 180 different periodicals, an archive of the Official Gazette of the Republic and the archive of the Minutes of the House of Representatives. It provides electronic access to thousands of periodicals via the EBSCO & PROQUEST services.

**PROMENADE** 

**EUROPE SQUARE AT** PHINIKOUDES BEACH