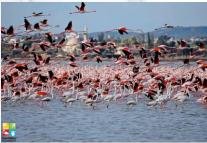

In the same area, the famous Salt Lake fills with flocks of vibrant pink flamingos in the winter months and attracts visitors for its natural beauty and ecological value, offering a nature trail in the heart of the city.