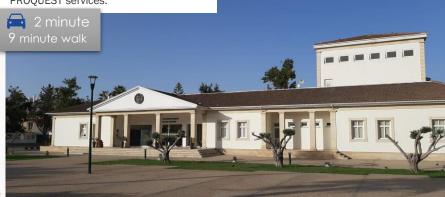

The Municipal Library and Theatre are a 7 minutes walk.

The Municipal Library has 54,000 volumes of books in Greek, English, Finish, Romanian and Czech. It also holds 180 different periodicals, an archive of the Official Gazette of the Republic and the archive of the Minutes of the House of Representatives. It provides electronic access to thousands of periodicals via the EBSCO & PROQUEST services.