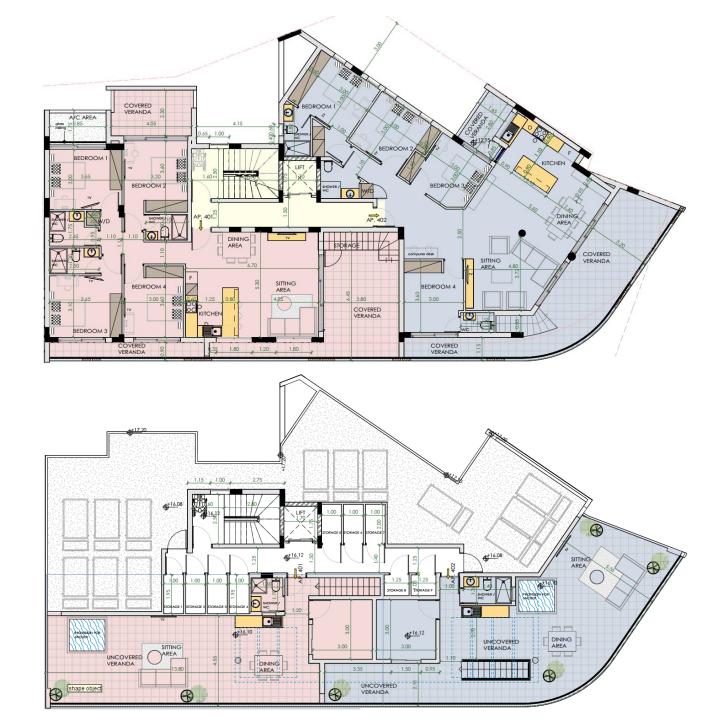

# SITE LAYOUT

NUMBER OF UNITS

11)

NUMBER OF FLOORS

5

| UNIT NO | SIZE OF UNIT | UNIT NO | SIZE OF UNIT |
|---------|--------------|---------|--------------|
|         |              |         |              |
| 101     | 107 m2       | 301     | 107 m2       |
| 102     | 121 m2       | 302     | 121 m2       |
| 103     | 125 m2       | 302     | 125 m2       |
| 201     | 107 m2       | 401     | 251 m2       |
| 202     | 121 m2       | 402     | 278 m2       |
| 203     | 125 m2       |         |              |

NOTE

Total area m2: includes all areas, verandas, and allocated space per unit

# Floor plans

Ground Floor

Floor Plan

**FLOORS** 

1

# Floor plans

Floor Plan

FLOORS 2

Floor Plan

**FLOORS** 

3

# Floor plans

4th floor

**PENTHOUSES** 

5<sup>th</sup> floor

**ROOF GARDENS** 