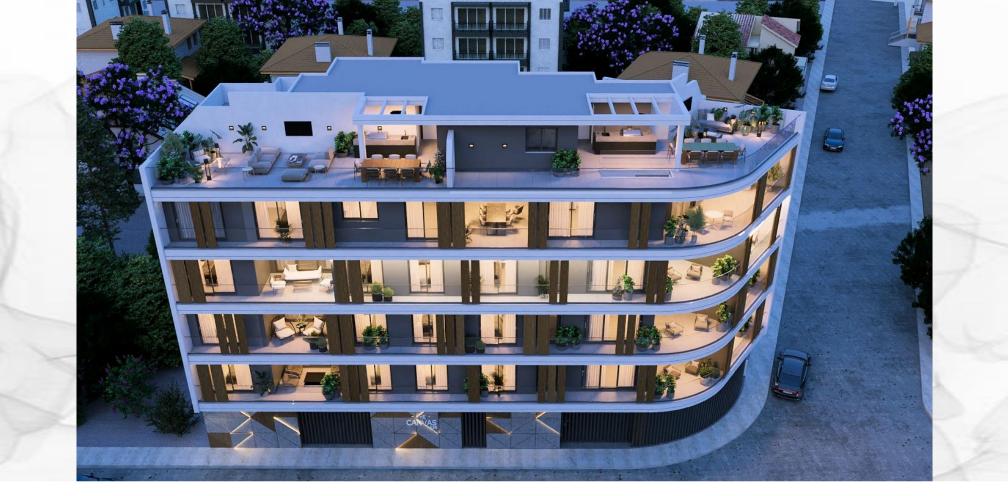

## THE CANVAS

(A56)

PROJECT PRESENTATION

LARNAKA
CITY CENTER
CYPRUS

The Project is a 5 storey development comprising of 11 units. The project has a selection of 2 and 3 bedroom apartments including 4 bedroom penthouse apartments, with private roof garden.

## GENERAL INFORMATION

400 m2 of land 1100 m2 Total area

5 Floors

11 Units

Covered parking

Prime Location Close to Shopping center

Close to schools

Optional private Jacuzzi for penthouses

# SITE LAYOUT

NUMBER OF UNITS

11)

NUMBER OF FLOORS

5

| UNIT NO | SIZE OF UNIT | UNIT NO | SIZE OF UNIT |
|---------|--------------|---------|--------------|
|         |              |         |              |
| 101     | 107 m2       | 301     | 107 m2       |
| 102     | 121 m2       | 302     | 121 m2       |
| 103     | 125 m2       | 302     | 125 m2       |
| 201     | 107 m2       | 401     | 251 m2       |
| 202     | 121 m2       | 402     | 278 m2       |
| 203     | 125 m2       |         |              |