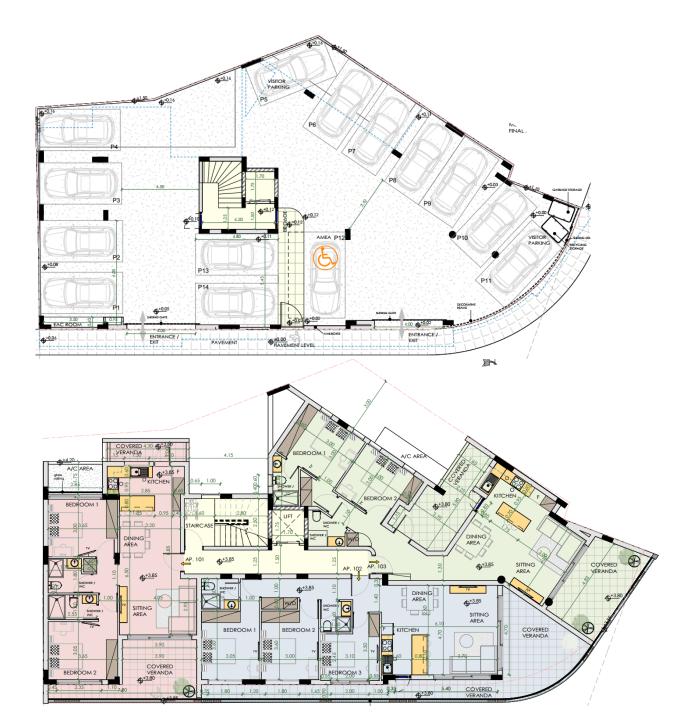

thousands of periodicals via the EBSCO & PROQUEST services.













**PROMENADE** 



**EUROPE SQUARE AT** PHINIKOUDES BEACH



# SITE LAYOUT

NUMBER OF UNITS

11)

NUMBER OF FLOORS

5

| UNIT NO | SIZE OF UNIT | UNIT NO | SIZE OF UNIT |
|---------|--------------|---------|--------------|
|         |              |         |              |
| 101     | 107 m2       | 301     | 107 m2       |
| 102     | 121 m2       | 302     | 121 m2       |
| 103     | 125 m2       | 302     | 125 m2       |
| 201     | 107 m2       | 401     | 251 m2       |
| 202     | 121 m2       | 402     | 278 m2       |
| 203     | 125 m2       |         |              |

NOTE

Total area m2: includes all areas, verandas, and allocated space per unit



# Floor plans

Ground Floor

Floor Plan

**FLOORS** 

1





# Floor plans

Floor Plan

FLOORS 2

Floor Plan

**FLOORS** 

3







# Floor plans

4th floor

**PENTHOUSES** 

5<sup>th</sup> floor

**ROOF GARDENS** 







### PROJECT DETAILS

Walking distance to all amenities

Store room

Covered verandas

Excellent capital growth

Meets the criteria of Cyprus Permanent Residency Program

Excellent long-term/ short term rental potential

## INTERNAL APPEARANCE



## THE LIVING ROOM

Clients have the right to select the concept of their new home

Concept and layout can be completely customized. Cost depends on the changes and selections made as well as the construction phase, whether construction changes need to happen to accommodate the alterations

Modern Elegance Functionality



## INTERNAL APPEARANCE

## THE BEDROOM

- Spacious and modern