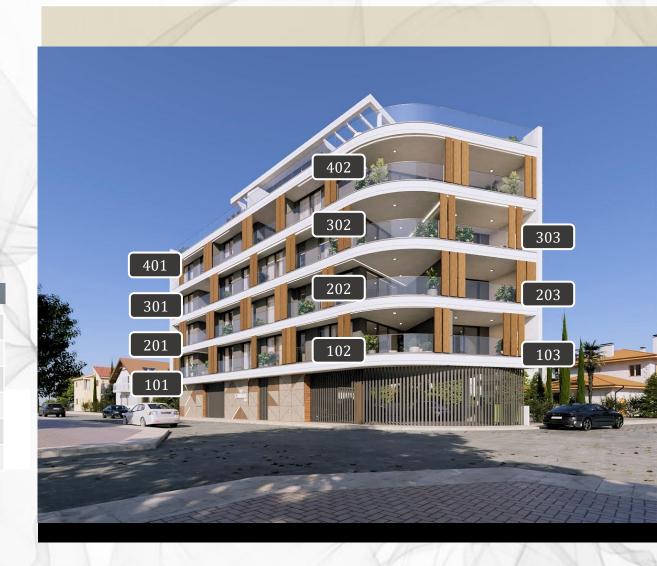

# SITE LAYOUT

NUMBER OF UNITS

11)

NUMBER OF FLOORS

5

| UNIT NO | SIZE OF UNIT | UNIT NO | SIZE OF UNIT |
|---------|--------------|---------|--------------|
|         |              |         |              |
| 101     | 107 m2       | 301     | 107 m2       |
| 102     | 121 m2       | 302     | 121 m2       |
| 103     | 125 m2       | 302     | 125 m2       |
| 201     | 107 m2       | 401     | 251 m2       |
| 202     | 121 m2       | 402     | 278 m2       |
| 203     | 125 m2       |         |              |