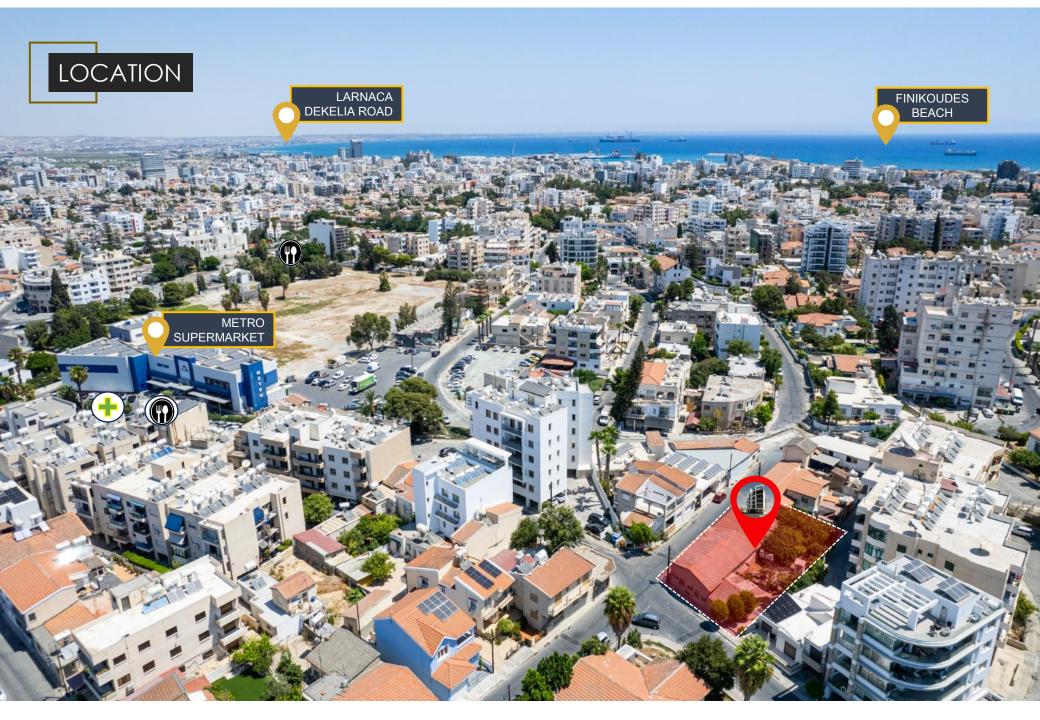

## LOCATION

#### **DETAILS OF LOCATION**

Larnaka town is also significant for both Christians and Moslems. The most revered monuments of the two are included in the main attractions of the city: the Church of Agios Lazaros (Saint Lazarus), the patron saint of the town who Jesus resurrected and held dear as a friend; and the mosque of Hala Sultan – an important place of pilgrimage for Moslems that is embraced by the Salt Lake.

In the same area, the famous Salt Lake fills with flocks of vibrant pink flamingos in the winter months and attracts visitors for its natural beauty and ecological value, offering a nature trail in the heart of the city.

3 minute 15 minute walk

SAINT LAZARUS CHURCH & SQUARE

10 minute

HALA SULTAN TEKK

LARNAKA SALT LAKE

7 minute 25 minute walk

The METROPOLIS Mall of Larnaca, is a fully enclosed, single-level, climate controlled Shopping and Lifestyle Centre. Focused on offering customers the convenience of having all their needs met in one location, it will cater for families, kids, teens and adults alike. With a full retail offering, including a supermarket, major fashion retailers, branded and independent shops, services, entertainment, food court with modern restaurants and cafes, kids play areas and free WiFi, it will be Larnaca's ultimate lifestyle and shopping metropolis! With excellent access, location and visibility, METROPOLIS Mall @ Larnaca is well suited to cater for the entire catchment area within a 30km radius.