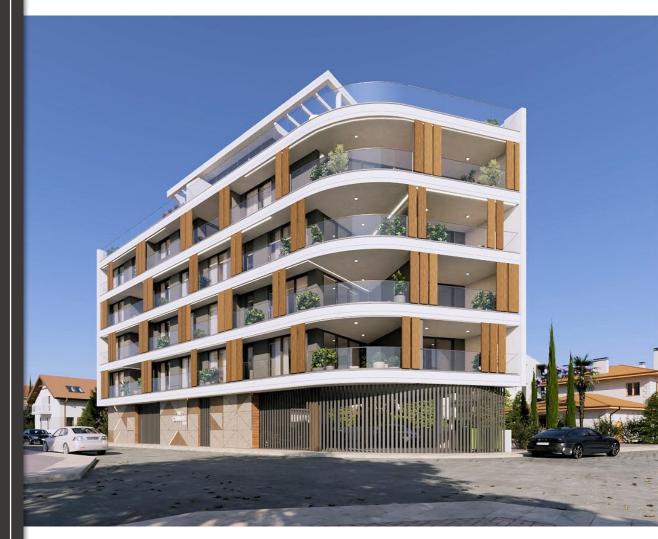

## THE CANVAS

(A56)

PROJECT PRESENTATION

LARNAKA
CITY CENTER
CYPRUS

The Project is a 5 storey development comprising of 11 units. The project has a selection of 2 and 3 bedroom apartments including 4 bedroom penthouse apartments, with private roof garden.

This luxury development offers city centre living at its best within walking distance to schools, supermarkets and you can enjoy the quietness of the Center while being a part of it.

Project is located in the heart of Larnaca and is only a 15 minute walk to Phinikoudes promenade and the beach (Blue Flag).

- Superb architecture
- Modern sized windows
- Video intercom system
- · Covered parking for all apartments

## GENERAL INFORMATION

400 m2 of land 1100 m2 Total area

5 Floors

11 Units

Covered parking

Prime Location Close to Shopping center

Close to schools

Optional private Jacuzzi for penthouses