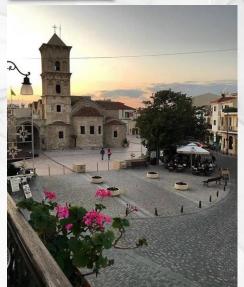

#### **DETAILS OF LOCATION**

Larnaka town is also significant for both Christians and Moslems. The most revered monuments of the two are included in the main attractions of the city: the Church of Agios Lazaros (Saint Lazarus), the patron saint of the town who Jesus resurrected and held dear as a friend; and the mosque of Hala Sultan – an important place of pilgrimage for Moslems that is embraced by the Salt Lake.

In the same area, the famous Salt Lake fills with flocks of vibrant pink flamingos in the winter months and attracts visitors for its natural beauty and ecological value, offering a nature trail in the heart of the city.