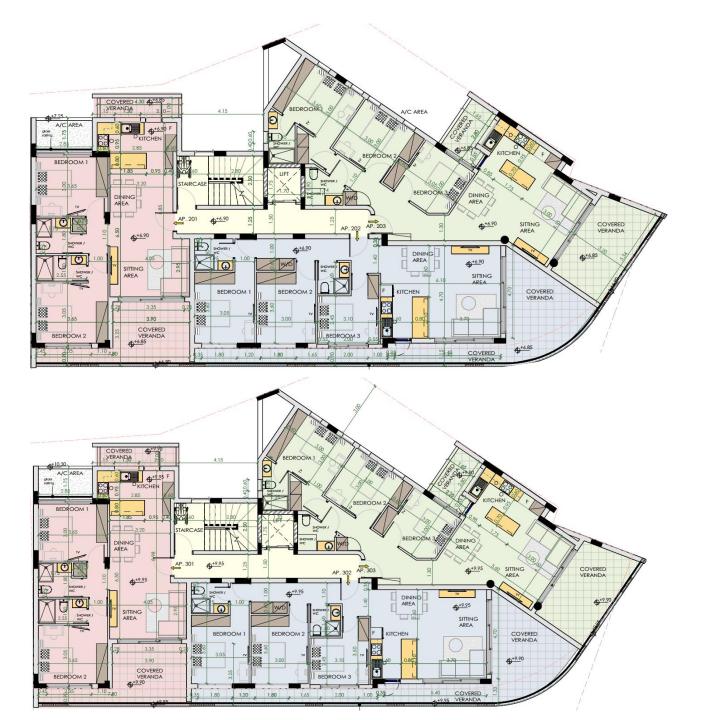

**PROMENADE** 



**EUROPE SQUARE AT** PHINIKOUDES BEACH



# SITE LAYOUT

NUMBER OF UNITS

11)

NUMBER OF FLOORS

5

| UNIT NO | SIZE OF UNIT | UNIT NO | SIZE OF UNIT |
|---------|--------------|---------|--------------|
|         |              |         |              |
| 101     | 107 m2       | 301     | 107 m2       |
| 102     | 121 m2       | 302     | 121 m2       |
| 103     | 125 m2       | 302     | 125 m2       |
| 201     | 107 m2       | 401     | 251 m2       |
| 202     | 121 m2       | 402     | 278 m2       |
| 203     | 125 m2       |         |              |

NOTE

Total area m2: includes all areas, verandas, and allocated space per unit



# Floor plans

Ground Floor

Floor Plan

**FLOORS** 

1





# Floor plans

Floor Plan

FLOORS 2

Floor Plan

**FLOORS** 

3







# Floor plans

4th floor

**PENTHOUSES** 

5<sup>th</sup> floor

**ROOF GARDENS** 







### PROJECT DETAILS

Walking distance to all amenities

Store room

Covered verandas

Excellent capital growth

Meets the criteria of Cyprus Permanent Residency Program

Excellent long-term/ short term rental potential

## INTERNAL APPEARANCE



## THE LIVING ROOM

Clients have the right to select the concept of their new home

Concept and layout can be completely customized. Cost depends on the changes and selections made as well as the construction phase, whether construction changes need to happen to accommodate the alterations

Modern Elegance Functionality



## INTERNAL APPEARANCE

## THE BEDROOM

- Spacious and modern
  With neutral colours and patterns for a calm and relaxing environment