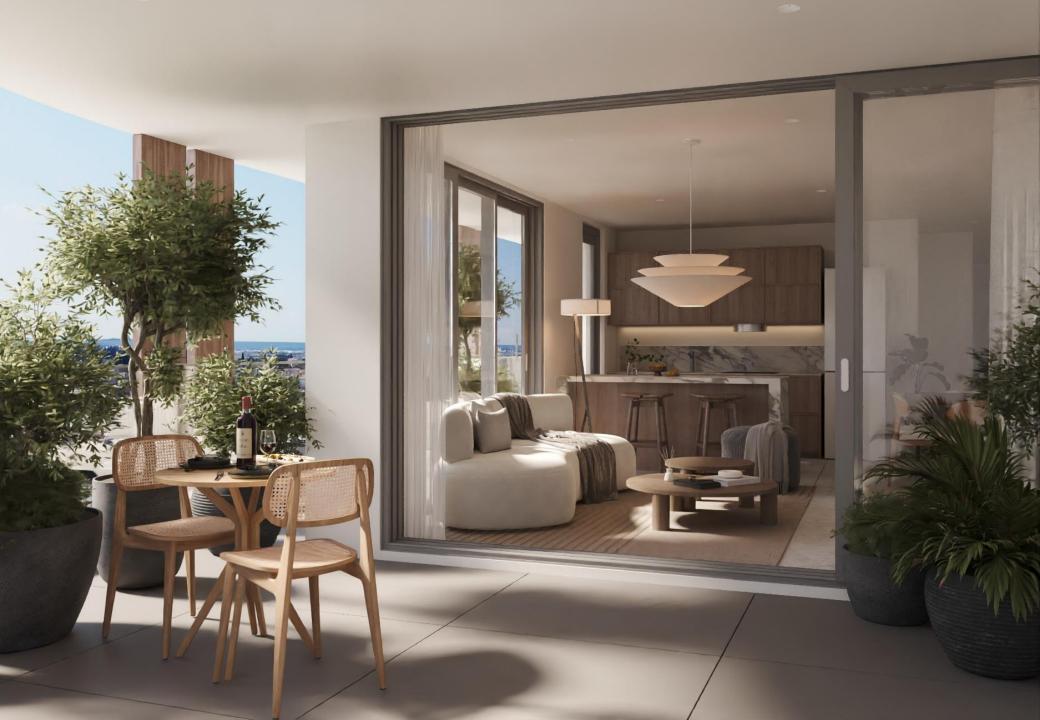

### PENTHOUSES - TERRACE

## EXTERNAL APPEARANCE

The roof gardens are ideal for inside/outside leaving, entertaining guests and enjoying family time.

Spacious with emphasis on functionality,

- BBQ Area
- Sitting area
- Dining Area
- Jacuzzi optional/provision
- · Kitchenette facilities
- WC