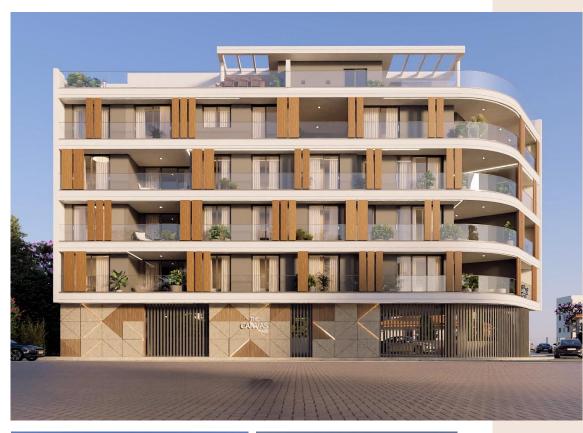

## THE CANVAS

(A56)

PROJECT PRESENTATION

LARNAKA
CITY CENTER
CYPRUS

The Project is a 5 storey development comprising of 11 units. The project has a selection of 2 and 3 bedroom apartments including 4 bedroom penthouse apartments, with private roof garden.

This luxury development offers city centre living at its best within walking distance to schools, supermarkets and you can enjoy the quietness of the Center while being a part of it.

Project is located in the heart of Larnaca and is only a 15 minute walk to Phinikoudes promenade and the beach (Blue Flag).

## GENERAL INFORMATION

400 m2 of land 1100 m2 Total area

5 Floors

11 Units

Covered parking

Prime Location Close to Shopping center

Close to schools

Optional private Jacuzzi for penthouses