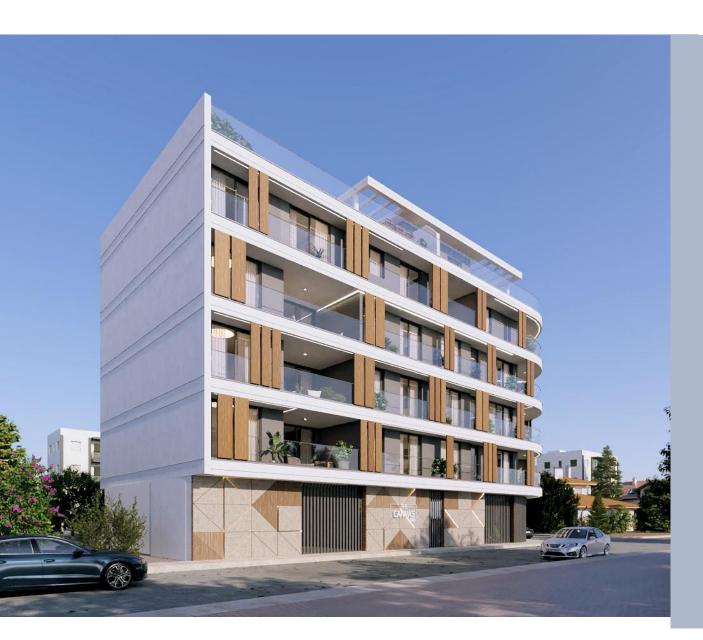

## THE CANVAS

(A56)

PROJECT PRESENTATION

LARNAKA
CITY CENTER
CYPRUS

The Project is a 5 storey development comprising of 11 units. The project has a selection of 2 and 3 bedroom apartments including 4 bedroom penthouse apartments, with private roof garden.

This luxury development offers city centre living at its best within walking distance to schools, supermarkets and you can enjoy the quietness of the Center while being a part of it.

Project is located in the heart of Larnaca and is only a 15 minute walk to Phinikoudes promenade and the beach (Blue Flag).

- Superb architecture
- Modern sized windows
- Video intercom system
- · Covered parking for all apartments

## GENERAL INFORMATION

400 m2 of land 1100 m2 Total area

5 Floors

11 Units

Covered parking

Prime Location Close to Shopping center

Close to schools

Optional private Jacuzzi for penthouses